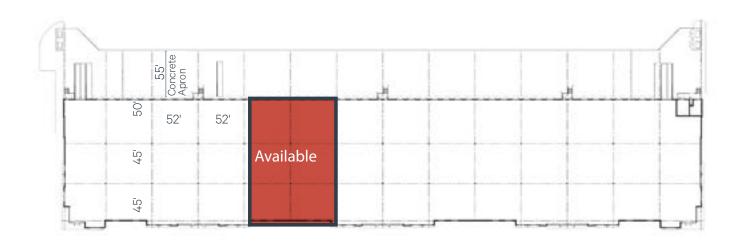

## 14,295 SF AVAILABLE | 24' CLEAR HEIGHT | 7 DOCK-HIGH DOORS

#### **BUILDING HIGHLIGHTS:**

- + 14,295 SF Available
- + 1,000 SF Office
- + 7 Dock-High Doors
  + 7 Edge of Docks + 2 Dock Lights
- + 24' Clear Height
- + 52' x 45' Column Spacing
- + 120'Truck Court

- + 55' Concrete Apron
- + Parking Ratio 1.4/1,000
- + (ESFR) System for Racking to Girders
- + 120/208/100a Additional 225a
- + T5 Interior Lighting with Occupancy Sensors
- + 2 Skylights