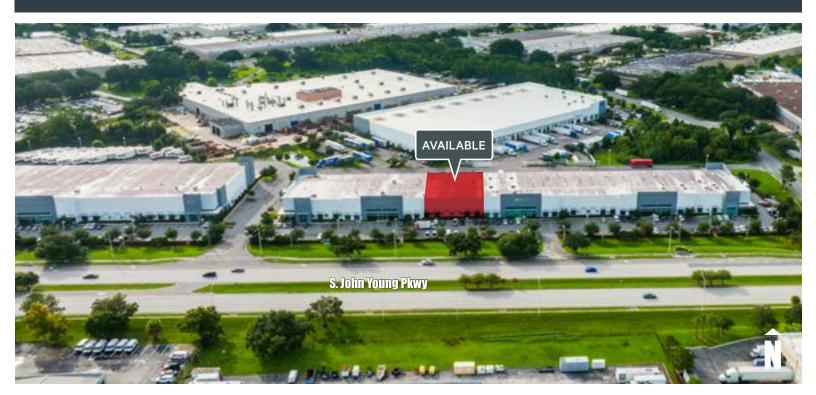

## 14,295 SF AVAILABLE | 24' CLEAR HEIGHT | 7 DOCK-HIGH DOORS

### LOCATION:

- + Situated in Orlando Central Park
- + John Young Parkway Direct Frontage
- + 5.6 Miles | 10 Minutes to Interstate-4
- + 7.4 Miles | 14 Minutes to Florida's Turnpike
- + 11.7 Miles | 16 Minutes to Beachline Expressway

John Young Business Park