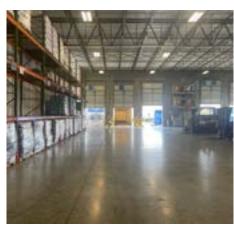

## 14,295 SF AVAILABLE | 24' CLEAR HEIGHT | 7 DOCK-HIGH DOORS

#### **BUILDING HIGHLIGHTS:**

- + 14,295 SF Available
- + 1,000 SF Office
- + 7 Dock-High Doors
  + 7 Edge of Docks + 2 Dock Lights
- + 24' Clear Height
- + 52' x 45' Column Spacing
- + 120'Truck Court

- + 55' Concrete Apron
- + Parking Ratio 1.4/1,000
- + (ESFR) System for Racking to Girders
- + 120/208/100a Additional 225a
- + T5 Interior Lighting with Occupancy Sensors
- + 2 Skylights