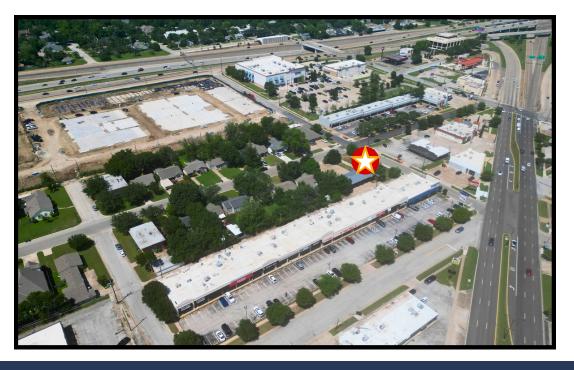

# For Sale Vacant Lot - 6,250 SF Available

5801 Locke Avenue Fort Worth, TX 76107

DOMINUS COMMERCIAL FORT WORTH

+1817.242.2361 909 W Magnolia Ave, Suite 2

JLL FORT WORTH +1 817.271.2775 201 Main St, Suite 500

### **DESCRIPTION:**

Seize a prime development opportunity in Fort Worth, Texas, with this vacant lot at 5801 Locke Ave. At ±6,250 SF, this property is zoned CB TF within the Camp Bowie District, allowing for high-density mixed-use development. Positioned in a highly sought-after location, this lot presents an outstanding opportunity for investors or developers looking to capitalize on Fort Worth's growing market. Don't miss your chance to secure a foothold in one of the city's most promising real estate areas.