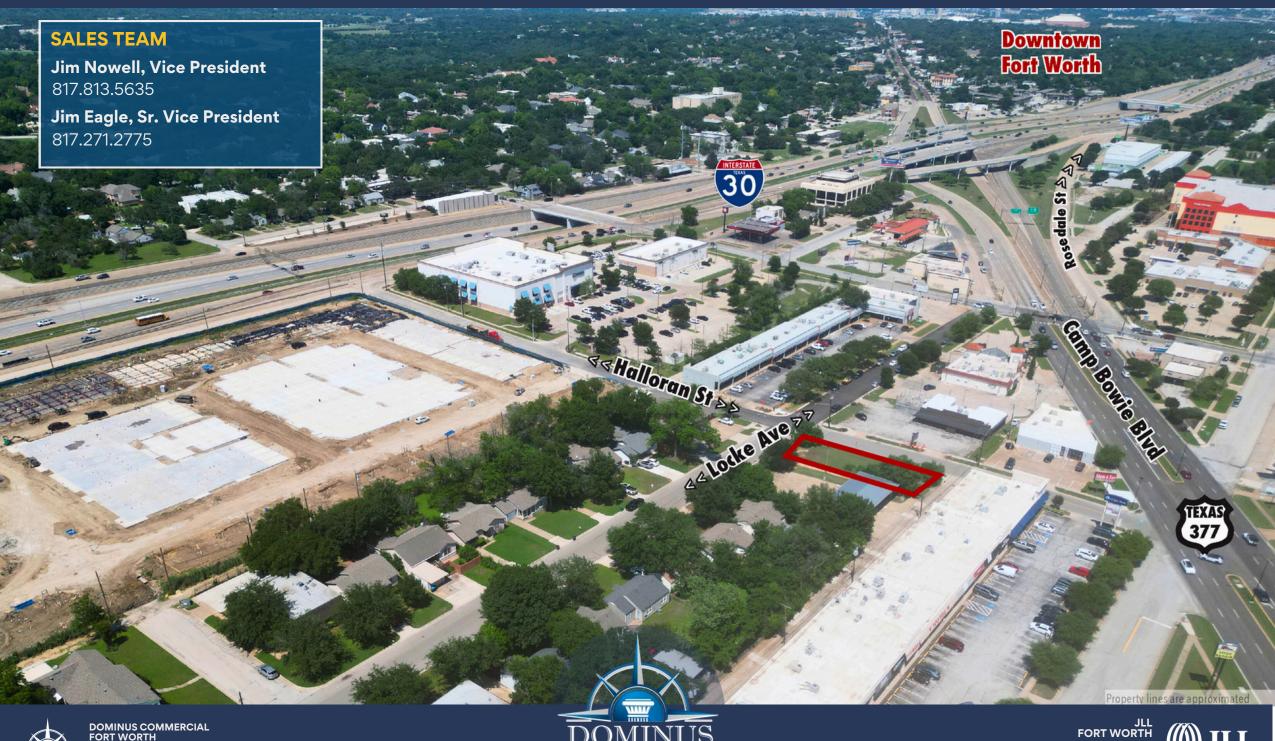

# For Sale Vacant Lot - 6,250 SF Available

5801 Locke Avenue Fort Worth, TX 76107

DOMINUS COMMERCIAL FORT WORTH

+1817.242.2361 909 W Magnolia Ave, Suite 2

JLL FORT WORTH +1 817.271.2775 201 Main St, Suite 500

### **DESCRIPTION:**

Seize a prime development opportunity in Fort Worth, Texas, with this vacant lot at 5801 Locke Ave. At ±6,250 SF, this property is zoned CB TF within the Camp Bowie District, allowing for high-density mixed-use development. Positioned in a highly sought-after location, this lot presents an outstanding opportunity for investors or developers looking to capitalize on Fort Worth's growing market. Don't miss your chance to secure a foothold in one of the city's most promising real estate areas.