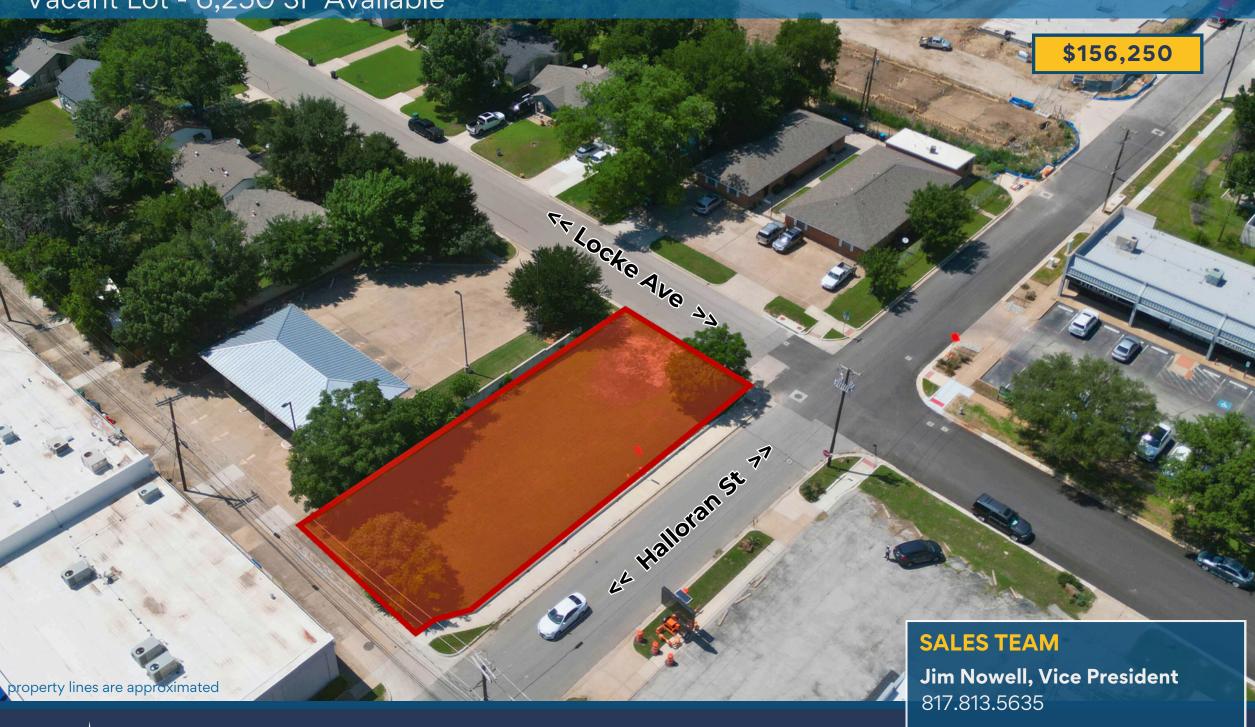

# For Sale Vacant Lot - 6,250 SF Available

5801 Locke Avenue Fort Worth, TX 76107

DOMINUS COMMERCIAL FORT WORTH

+1817.242.2361 909 W Magnolia Ave, Suite 2

JLL FORT WORTH +1 817.271.2775 201 Main St, Suite 500

### **DESCRIPTION:**

Seize a prime development opportunity in Fort Worth, Texas, with this vacant lot at 5801 Locke Ave. At ±6,250 SF, this property is zoned CB TF within the Camp Bowie District, allowing for high-density mixed-use development. Positioned in a highly sought-after location, this lot presents an outstanding opportunity for investors or developers looking to capitalize on Fort Worth's growing market. Don't miss your chance to secure a foothold in one of the city's most promising real estate areas.