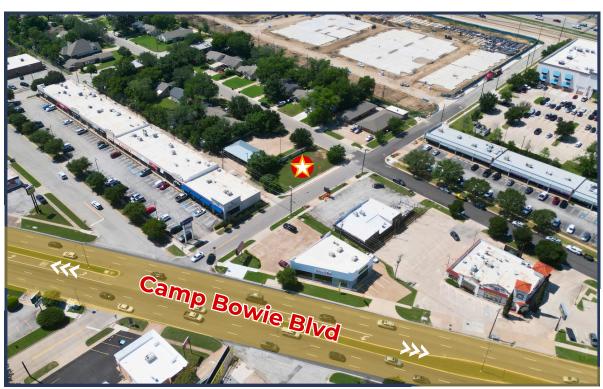

# For Sale Vacant Lot - 6,250 SF Available

5801 Locke Avenue Fort Worth, TX 76107

DOMINUS COMMERCIAL FORT WORTH

+1817.242.2361 909 W Magnolia Ave, Suite 2

JLL FORT WORTH +1 817.271.2775 201 Main St, Suite 500

### **DESCRIPTION:**

Seize a prime development opportunity in Fort Worth, Texas, with this vacant lot at 5801 Locke Ave. At ±6,250 SF, this property is zoned CB TF within the Camp Bowie District, allowing for high-density mixed-use development. Positioned in a highly sought-after location, this lot presents an outstanding opportunity for investors or developers looking to capitalize on Fort Worth's growing market. Don't miss your chance to secure a foothold in one of the city's most promising real estate areas.