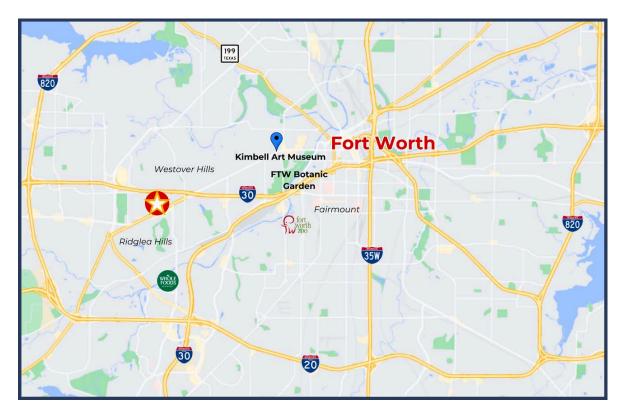

# For Sale Vacant Lot - 6,250 SF Available

5801 Locke Avenue Fort Worth, TX 76107

DOMINUS COMMERCIAL FORT WORTH

+1817.242.2361 909 W Magnolia Ave, Suite 2

JLL FORT WORTH +1 817.271.2775 201 Main St, Suite 500

### **DESCRIPTION:**

Seize a prime development opportunity in Fort Worth, Texas, with this vacant lot at 5801 Locke Ave. At ±6,250 SF, this property is zoned CB TF within the Camp Bowie District, allowing for high-density mixed-use development. Positioned in a highly sought-after location, this lot presents an outstanding opportunity for investors or developers looking to capitalize on Fort Worth's growing market. Don't miss your chance to secure a foothold in one of the city's most promising real estate areas.