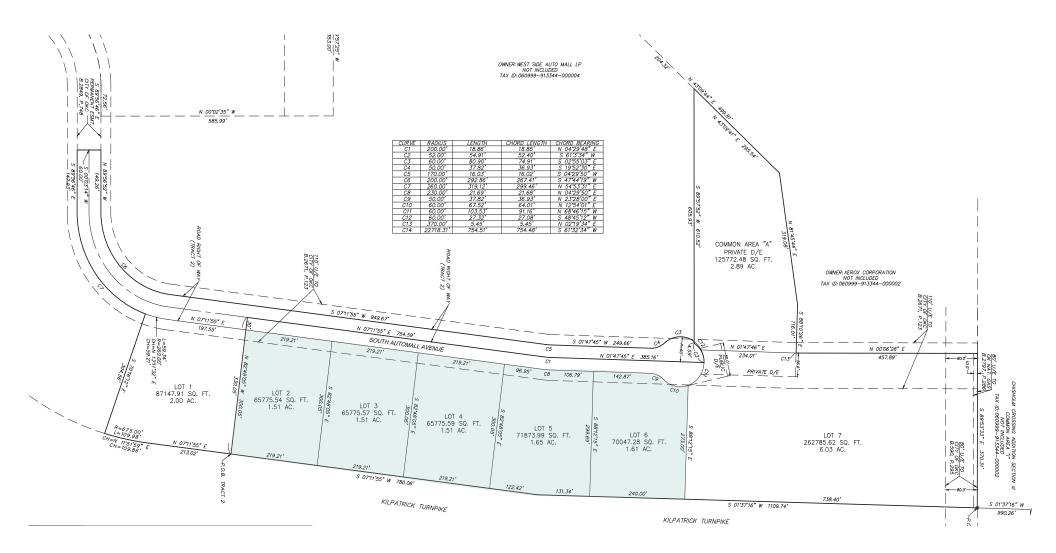

| Available Lots | Lot Size   | Sale Price |
|----------------|------------|------------|
| Lot 2          | 1.51 Acres | \$595,000  |
| Lot 3          | 1.51 Acres | \$595,000  |
| Lot 4          | 1.51 Acres | \$595,000  |
| Lot 5          | 1.65 Acres | \$575,000  |
| Lot 6          | 1.61 Acres | \$575,000  |
|                |            |            |