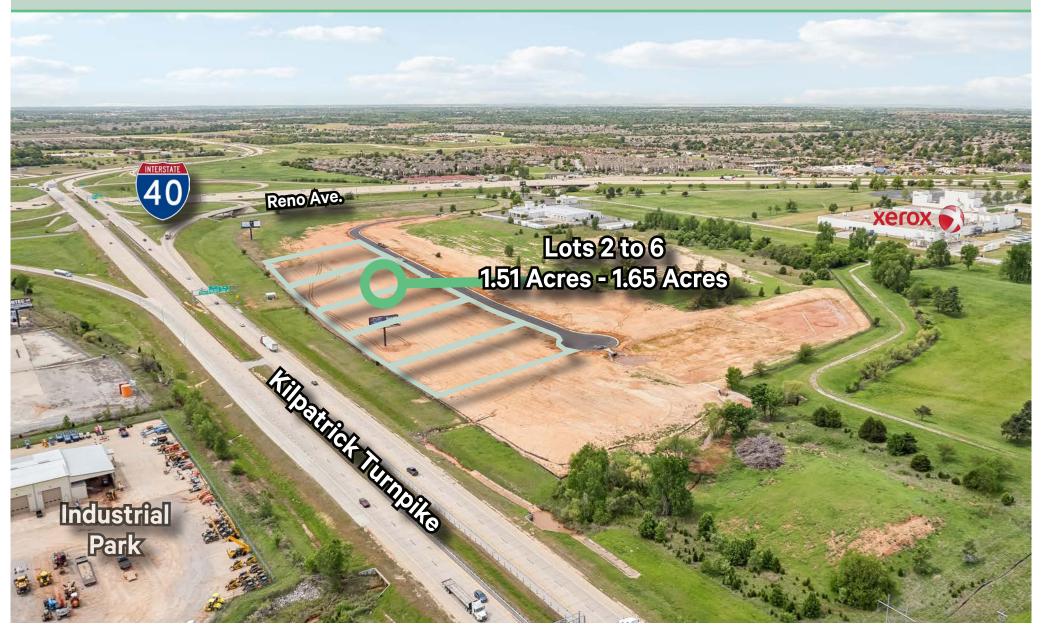

#### **Industrial Available in OKC**

#### **Property Information**

- These lots are visible from major roadways, ensuring maximum exposure to potential customers.
- Neighbors include: Joe Cooper Dodge Yukon, Xerox, Taco Bell, McDonalds, and more.

#### **Jason Hammock**

First Vice President +1 405 315 0725 jason.hammock@cbre.com Logan Sadler Associate +1 405 607 6361 logan.sadler@cbre.com

- Located in a rapidly developing part of Oklahoma City, these lots are ideal for businesses seeking growth opportunities.
- Located only minutes from both I-40 and Kilpatrick Turnpike