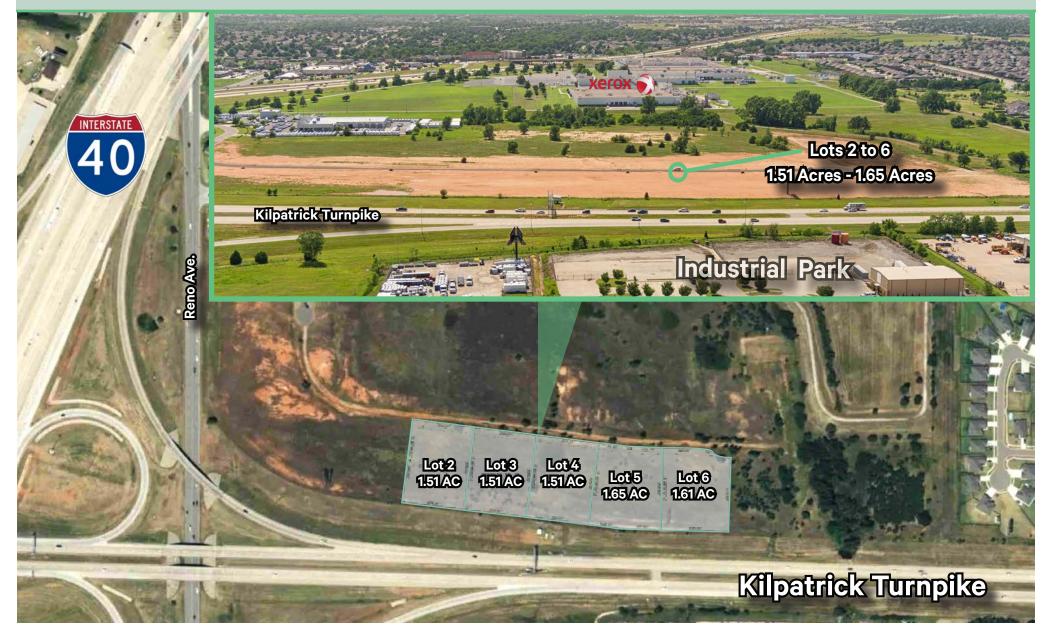

#### **Industrial Available in OKC**

#### **Property Information**

- These lots are visible from major roadways, ensuring maximum exposure to potential customers.
- Neighbors include: Joe Cooper Dodge Yukon, Xerox, Taco Bell, McDonalds, and more.

| Available Lots | Lot Size   | Sale Price |
|----------------|------------|------------|
| Lot 2          | 1.51 Acres | \$595,000  |
| Lot 3          | 1.51 Acres | \$595,000  |
| Lot 4          | 1.51 Acres | \$595,000  |
| Lot 5          | 1.65 Acres | \$575,000  |
| Lot 6          | 1.61 Acres | \$575,000  |
|                |            |            |

#### **Jason Hammock**

First Vice President +1 405 315 0725 jason.hammock@cbre.com Logan Sadler Associate +1 405 607 6361 logan.sadler@cbre.com

- Located in a rapidly developing part of Oklahoma City, these lots are ideal for businesses seeking growth opportunities.
- Located only minutes from both I-40 and Kilpatrick Turnpike