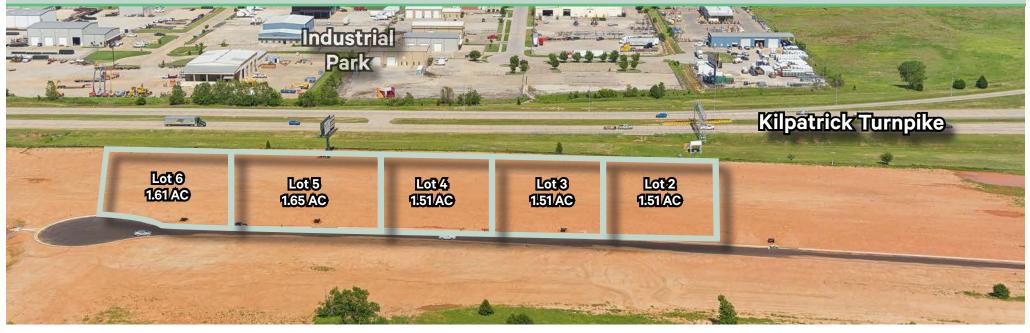

#### **Industrial Available in OKC**

#### **Property Information**

- These lots are visible from major roadways, ensuring maximum exposure to potential customers.
- Neighbors include: Joe Cooper Dodge Yukon, Xerox, Taco Bell, McDonalds, and more.

| Available Lots | Lot Size   | Sale Price |
|----------------|------------|------------|
| Lot 2          | 1.51 Acres | \$595,000  |
| Lot 3          | 1.51 Acres | \$595,000  |
| Lot 4          | 1.51 Acres | \$595,000  |
| Lot 5          | 1.65 Acres | \$575,000  |
| Lot 6          | 1.61 Acres | \$575,000  |
|                |            |            |