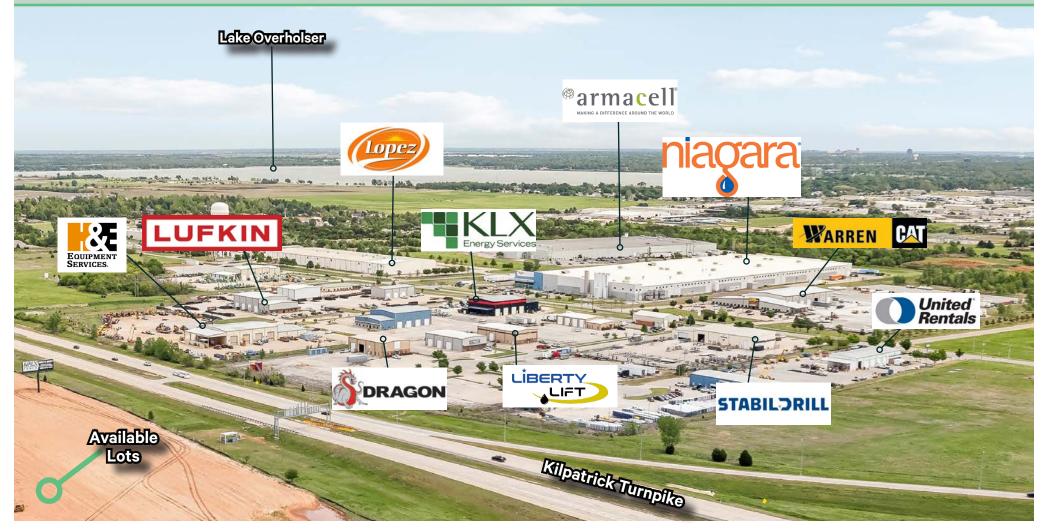

#### **Property Information**

- These lots are visible from major roadways, ensuring maximum exposure to potential customers.
- Neighbors include: Joe Cooper Dodge Yukon, Xerox, Taco Bell, McDonalds, and more.

#### **Jason Hammock**

First Vice President +1 405 315 0725 jason.hammock@cbre.com Logan Sadler Associate +1 405 607 6361 logan.sadler@cbre.com

- Located in a rapidly developing part of Oklahoma City, these lots are ideal for businesses seeking growth opportunities.
- Located only minutes from both I-40 and Kilpatrick Turnpike