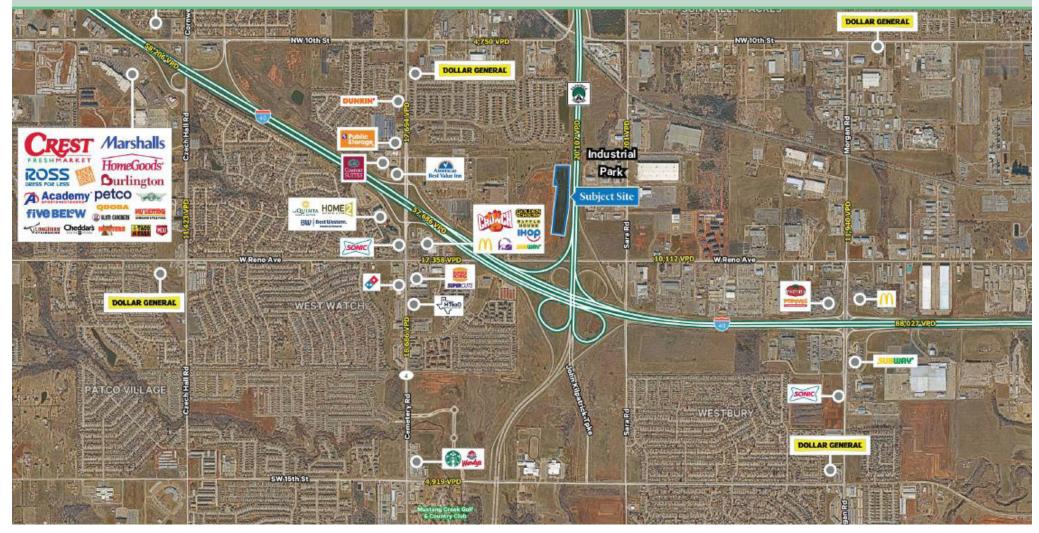

#### **Property Information**

- These lots are visible from major roadways, ensuring maximum exposure to potential customers.
- Neighbors include: Joe Cooper Dodge Yukon, Xerox, Taco Bell, McDonalds, and more.

#### **Jason Hammock**

First Vice President +1 405 315 0725 jason.hammock@cbre.com Logan Sadler Associate +1 405 607 6361 logan.sadler@cbre.com

- Located in a rapidly developing part of Oklahoma City, these lots are ideal for businesses seeking growth opportunities.
- Located only minutes from both I-40 and Kilpatrick Turnpike