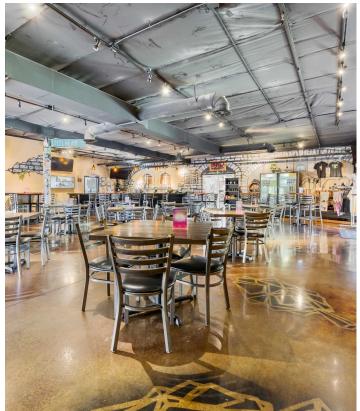

### **PROPERTY OVERVIEW**

Come discover this unique industrial property situated in a highly accessible and centrally located area of Boise. It is conveniently located near the "Flying Wye" of I-84, and a variety of retail shopping like the Boise Towne Square Mall, Target, Cabelas, restaurants, and much more. This light industrial building is perfectly suited for a variety of uses, with the added benefit of food service.

### The building has some great features:

- 14,009 square feet including a 3,996 SF restaurant, 1,040 SF walk-in cooler, and a sectioned warehouse that is 8,973 SF
- Restaurant features a patio, hood system, 1500-gallon grease trap, ADA bathrooms, well-appointed dining area, large kitchen, and 2 offices.
- The warehouse has a trench drain, bathroom, and two 12 Ft. High x 10 Ft. wide grade level doors.
- Two 400 Amp 208 3 Phase service powers the building
- Exterior includes 40 parking spaces, a gated yard and 400 SF Storage Space