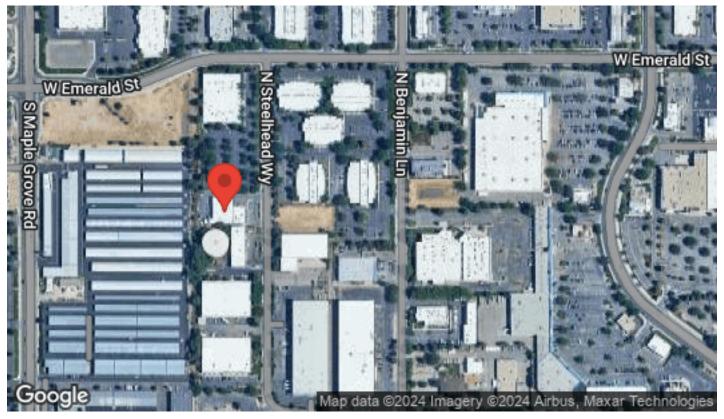

KW COMMERCIAL | BOISE 1065 S. Allante Place Boise, ID 83709



**JASON KNORPP, CCIM** 0: (208) 283-8121 jason@teknorinc.com SP41881, Idaho

### **SHANNON METCALF**

### 525 STEELHEAD WAY











# KW COMMERCIAL | BOISE 1065 S. Allante Place Boise, ID 83709



0: (208) 283-8121 jason@teknorinc.com SP41881, Idaho

JASON KNORPP, CCIM

### SHANNON METCALF

### 525 STEELHEAD WAY











# KW COMMERCIAL | BOISE 1065 S. Allante Place Boise, ID 83709



**JASON KNORPP, CCIM** 0: (208) 283-8121 jason@teknorinc.com SP41881, Idaho

### SHANNON METCALF

### 525 STEELHEAD WAY











KW COMMERCIAL | BOISE 1065 S. Allante Place Boise, ID 83709



0: (208) 283-8121 jason@teknorinc.com SP41881, Idaho

JASON KNORPP, CCIM

### SHANNON METCALF

## **LOCATION MAPS**

525 STEELHEAD WAY







### KW COMMERCIAL | BOISE

1065 S. Allante Place Boise, ID 83709



JASON KNORPP, CCIM

O: (208) 283-8121 jason@teknorinc.com SP41881, Idaho

### **SHANNON METCALF**

## **DEMOGRAPHICS**

### 525 STEELHEAD WAY





| Male             | 4,411  | 47,863  | 113,342 |
|------------------|--------|---------|---------|
| Female           | 4,769  | 49,723  | 116,412 |
| Total Population | 9,180  | 97,586  | 229,754 |
|                  |        |         |         |
| Age              | 1 Mile | 3 Miles | 5 Miles |
| Ages 0-14        | 1,883  | 19,880  | 46,657  |
| Ages 15-24       | 1,151  | 12,732  | 30,210  |
| Ages 25-54       | 3,631  | 39,513  | 93,574  |
| Ages 55-64       | 1,072  | 11,502  | 26,879  |
| Ages 65+         | 1,443  | 13,959  | 32,434  |
|                  |        |