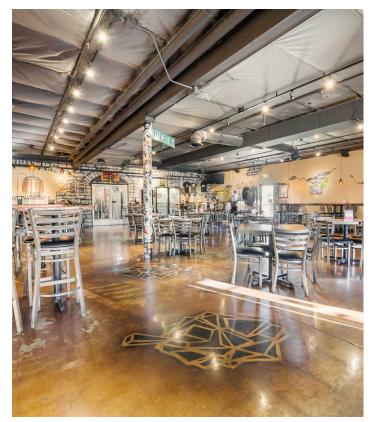

### The building has some great features:

- 14,009 square feet including a 3,996 SF restaurant, 1,040 SF walk-in cooler, and a sectioned warehouse that is 8,973 SF
- Restaurant features a patio, hood system, 1500-gallon grease trap, ADA bathrooms, well-appointed dining area, large kitchen, and 2 offices.
- The warehouse has a trench drain, bathroom, and two 12 Ft. High x 10 Ft. wide grade level doors.
- Two 400 Amp 208 3 Phase service powers the building
- Exterior includes 40 parking spaces, a gated yard and 400 SF Storage Space