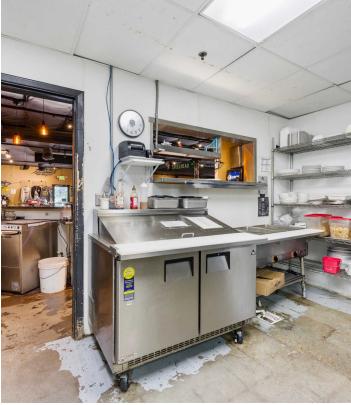

### **PROPERTY OVERVIEW**

Come discover this unique industrial property situated in a highly accessible and centrally located area of Boise. It is conveniently located near the "Flying Wye" of I-84, and a variety of retail shopping like the Boise Towne Square Mall, Target, Cabelas, restaurants, and much more. This light industrial building is perfectly suited for a variety of uses, with the added benefit of food service.

### The building has some great features:

- 14,009 square feet including a 3,996 SF restaurant, 1,040 SF walk-in cooler, and a sectioned warehouse that is 8,973 SF
- Restaurant features a patio, hood system, 1500-gallon grease trap, ADA bathrooms, well-appointed dining area, large kitchen, and 2 offices.
- The warehouse has a trench drain, bathroom, and two 12 Ft. High x 10 Ft. wide grade level doors.
- Two 400 Amp 208 3 Phase service powers the building
- Exterior includes 40 parking spaces, a gated yard and 400 SF Storage Space