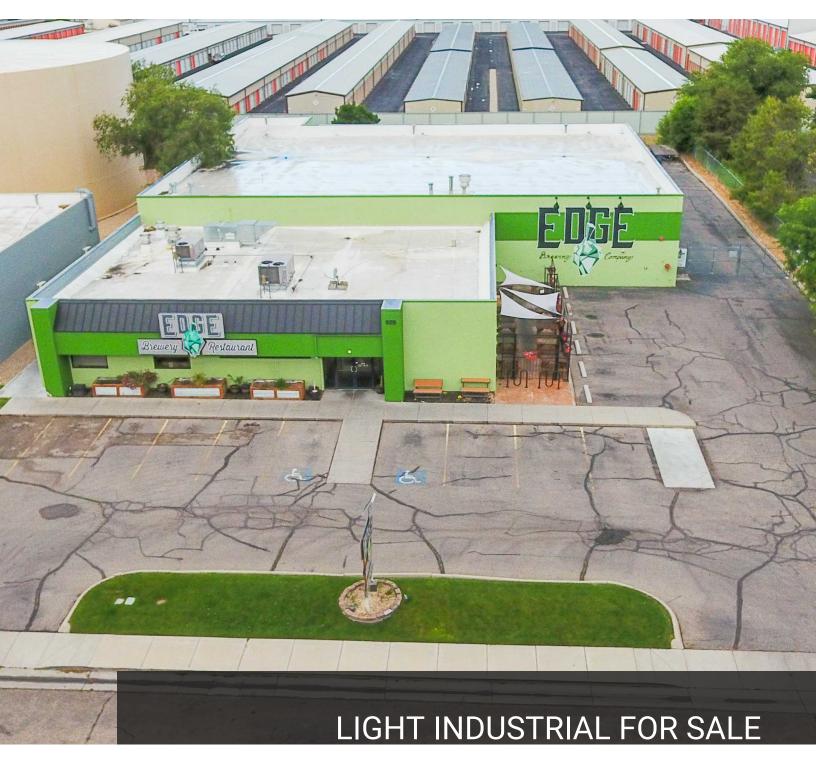

## 525 STEELHEAD WAY

LIGHT INDUSTRIAL

### **PROPERTY OVERVIEW**

Come discover this unique industrial property situated in a highly accessible and centrally located area of Boise. It is conveniently located near the "Flying Wye" of I-84, and a variety of retail shopping like the Boise Towne Square Mall, Target, Cabelas, restaurants, and much more. This light industrial building is perfectly suited for a variety of uses, with the added benefit of food service.

### The building has some great features:

- 14,009 square feet including a 3,996 SF restaurant, 1,040 SF walk-in cooler, and a sectioned warehouse that is 8,973 SF
- Restaurant features a patio, hood system, 1500-gallon grease trap, ADA bathrooms, well-appointed dining area, large kitchen, and 2 offices.
- The warehouse has a trench drain, bathroom, and two 12 Ft. High x 10 Ft. wide grade level doors.
- Two 400 Amp 208 3 Phase service powers the building
- Exterior includes 40 parking spaces, a gated yard and 400 SF Storage Space