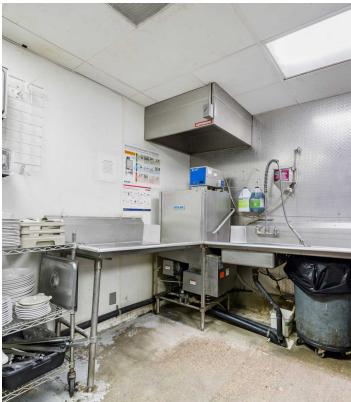

### **PROPERTY OVERVIEW**

Come discover this unique industrial property situated in a highly accessible and centrally located area of Boise. It is conveniently located near the "Flying Wye" of I-84, and a variety of retail shopping like the Boise Towne Square Mall, Target, Cabelas, restaurants, and much more. This light industrial building is perfectly suited for a variety of uses, with the added benefit of food service.

### The building has some great features:

- 14,009 square feet including a 3,996 SF restaurant, 1,040 SF walk-in cooler, and a sectioned warehouse that is 8,973 SF
- Restaurant features a patio, hood system, 1500-gallon grease trap, ADA bathrooms, well-appointed dining area, large kitchen, and 2 offices.
- The warehouse has a trench drain, bathroom, and two 12 Ft. High x 10 Ft. wide grade level doors.
- Two 400 Amp 208 3 Phase service powers the building
- Exterior includes 40 parking spaces, a gated yard and 400 SF Storage Space