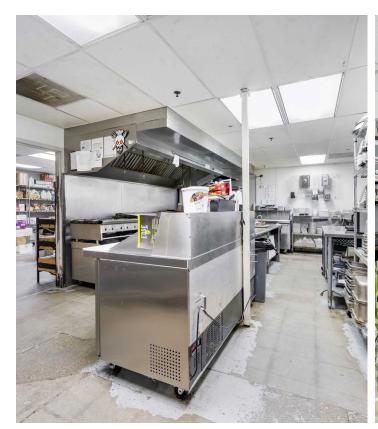

### The building has some great features:

- 14,009 square feet including a 3,996 SF restaurant, 1,040 SF walk-in cooler, and a sectioned warehouse that is 8,973 SF
- Restaurant features a patio, hood system, 1500-gallon grease trap, ADA bathrooms, well-appointed dining area, large kitchen, and 2 offices.
- The warehouse has a trench drain, bathroom, and two 12 Ft. High x 10 Ft. wide grade level doors.
- Two 400 Amp 208 3 Phase service powers the building
- Exterior includes 40 parking spaces, a gated yard and 400 SF Storage Space