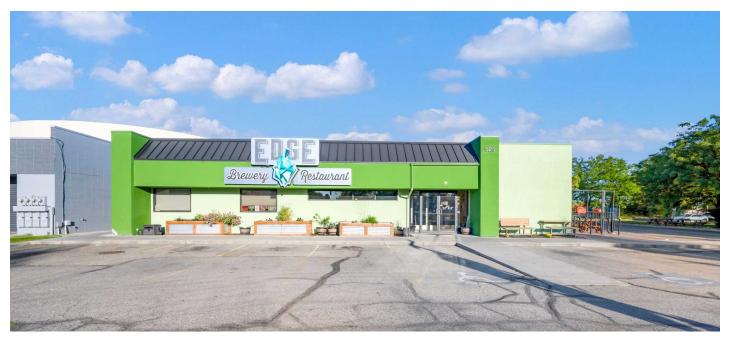

### **PROPERTY OVERVIEW**

Come discover this unique industrial property situated in a highly accessible and centrally located area of Boise. It is conveniently located near the "Flying Wye" of I-84, and a variety of retail shopping like the Boise Towne Square Mall, Target, Cabelas, restaurants, and much more. This light industrial building is perfectly suited for a variety of uses, with the added benefit of food service.

### The building has some great features:

- 14,009 square feet including a 3,996 SF restaurant, 1,040 SF walk-in cooler, and a sectioned warehouse that is 8,973 SF
- Restaurant features a patio, hood system, 1500-gallon grease trap, ADA bathrooms, well-appointed dining area, large kitchen, and 2 offices.
- The warehouse has a trench drain, bathroom, and two 12 Ft. High x 10 Ft. wide grade level doors.
- Two 400 Amp 208 3 Phase service powers the building
- Exterior includes 40 parking spaces, a gated yard and 400 SF Storage Space