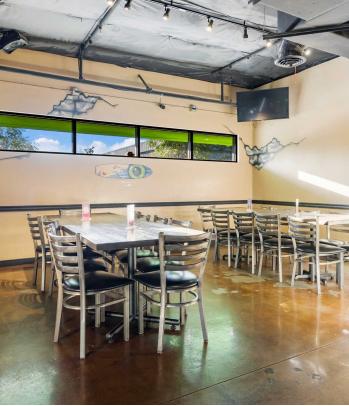

### **PROPERTY OVERVIEW**

Come discover this unique industrial property situated in a highly accessible and centrally located area of Boise. It is conveniently located near the "Flying Wye" of I-84, and a variety of retail shopping like the Boise Towne Square Mall, Target, Cabelas, restaurants, and much more. This light industrial building is perfectly suited for a variety of uses, with the added benefit of food service.

### The building has some great features:

- 14,009 square feet including a 3,996 SF restaurant, 1,040 SF walk-in cooler, and a sectioned warehouse that is 8,973 SF
- Restaurant features a patio, hood system, 1500-gallon grease trap, ADA bathrooms, well-appointed dining area, large kitchen, and 2 offices.
- The warehouse has a trench drain, bathroom, and two 12 Ft. High x 10 Ft. wide grade level doors.
- Two 400 Amp 208 3 Phase service powers the building
- Exterior includes 40 parking spaces, a gated yard and 400 SF Storage Space