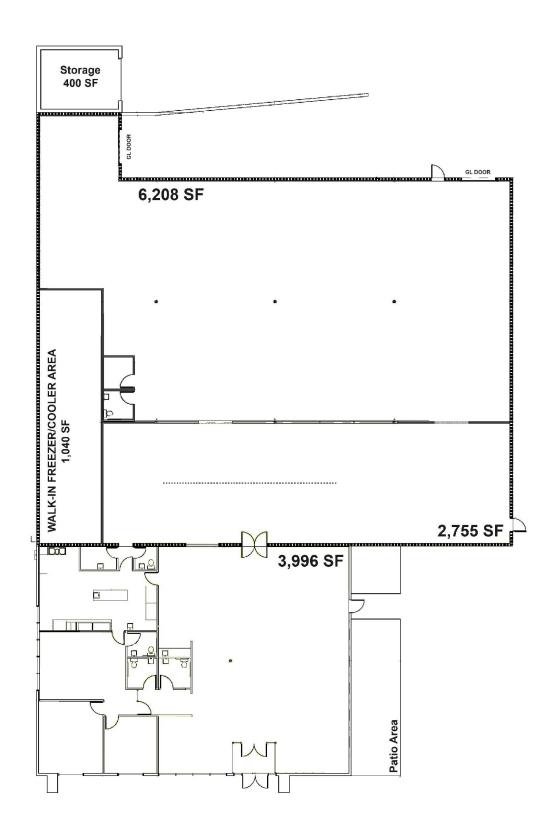

### **OFFERING SUMMARY**

| OFFERING SUMMARY |                  |  |  |  |
|------------------|------------------|--|--|--|
| PRICE:           | \$2,990,000      |  |  |  |
| BUILDING SF:     | 14,009           |  |  |  |
| PRICE / SF:      | \$228.42         |  |  |  |
| LOT SIZE:        | 0.99 acres       |  |  |  |
| ZONING:          | Light Industrial |  |  |  |
| GRADE DOORS:     | 2                |  |  |  |
| POWER:           | 400A 3P 208V     |  |  |  |
| YEAR BUILT:      | 1990             |  |  |  |

### The building has some great features:

- 14,009 square feet including a 3,996 SF restaurant, 1,040 SF walk-in cooler, and a sectioned warehouse that is 8,973 SF
- Restaurant features a patio, hood system, 1500-gallon grease trap, ADA bathrooms, well-appointed dining area, large kitchen, and 2 offices.
- The warehouse has a trench drain, bathroom, and two 12 Ft. High x 10 Ft. wide grade level doors.
- Two 400 Amp 208 3 Phase service powers the building
- Exterior includes 40 parking spaces, a gated yard and 400 SF Storage Space