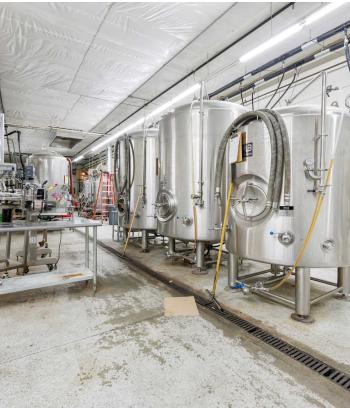

### **PROPERTY OVERVIEW**

Come discover this unique industrial property situated in a highly accessible and centrally located area of Boise. It is conveniently located near the "Flying Wye" of I-84, and a variety of retail shopping like the Boise Towne Square Mall, Target, Cabelas, restaurants, and much more. This light industrial building is perfectly suited for a variety of uses, with the added benefit of food service.

### The building has some great features:

- 14,009 square feet including a 3,996 SF restaurant, 1,040 SF walk-in cooler, and a sectioned warehouse that is 8,973 SF
- Restaurant features a patio, hood system, 1500-gallon grease trap, ADA bathrooms, well-appointed dining area, large kitchen, and 2 offices.
- The warehouse has a trench drain, bathroom, and two 12 Ft. High x 10 Ft. wide grade level doors.
- Two 400 Amp 208 3 Phase service powers the building
- Exterior includes 40 parking spaces, a gated yard and 400 SF Storage Space