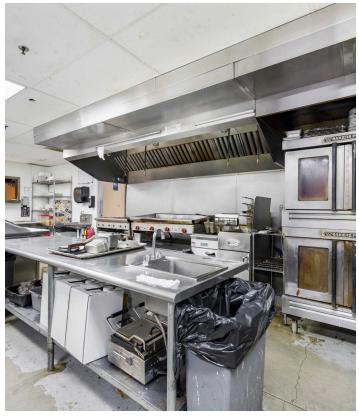

### **PROPERTY OVERVIEW**

Come discover this unique industrial property situated in a highly accessible and centrally located area of Boise. It is conveniently located near the "Flying Wye" of I-84, and a variety of retail shopping like the Boise Towne Square Mall, Target, Cabelas, restaurants, and much more. This light industrial building is perfectly suited for a variety of uses, with the added benefit of food service.

### The building has some great features:

- 14,009 square feet including a 3,996 SF restaurant, 1,040 SF walk-in cooler, and a sectioned warehouse that is 8,973 SF
- Restaurant features a patio, hood system, 1500-gallon grease trap, ADA bathrooms, well-appointed dining area, large kitchen, and 2 offices.
- The warehouse has a trench drain, bathroom, and two 12 Ft. High x 10 Ft. wide grade level doors.
- Two 400 Amp 208 3 Phase service powers the building
- Exterior includes 40 parking spaces, a gated yard and 400 SF Storage Space