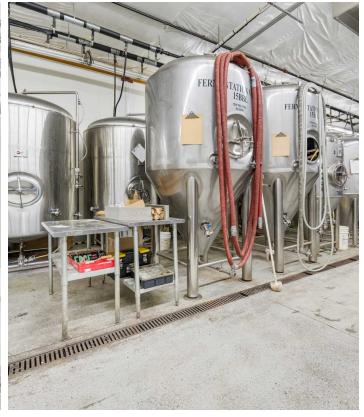

### **PROPERTY OVERVIEW**

Come discover this unique industrial property situated in a highly accessible and centrally located area of Boise. It is conveniently located near the "Flying Wye" of I-84, and a variety of retail shopping like the Boise Towne Square Mall, Target, Cabelas, restaurants, and much more. This light industrial building is perfectly suited for a variety of uses, with the added benefit of food service.

### The building has some great features:

- 14,009 square feet including a 3,996 SF restaurant, 1,040 SF walk-in cooler, and a sectioned warehouse that is 8,973 SF
- Restaurant features a patio, hood system, 1500-gallon grease trap, ADA bathrooms, well-appointed dining area, large kitchen, and 2 offices.
- The warehouse has a trench drain, bathroom, and two 12 Ft. High x 10 Ft. wide grade level doors.
- Two 400 Amp 208 3 Phase service powers the building
- Exterior includes 40 parking spaces, a gated yard and 400 SF Storage Space