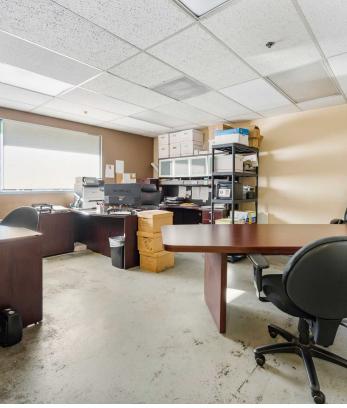

### **PROPERTY OVERVIEW**

Come discover this unique industrial property situated in a highly accessible and centrally located area of Boise. It is conveniently located near the "Flying Wye" of I-84, and a variety of retail shopping like the Boise Towne Square Mall, Target, Cabelas, restaurants, and much more. This light industrial building is perfectly suited for a variety of uses, with the added benefit of food service.

### The building has some great features:

- 14,009 square feet including a 3,996 SF restaurant, 1,040 SF walk-in cooler, and a sectioned warehouse that is 8,973 SF
- Restaurant features a patio, hood system, 1500-gallon grease trap, ADA bathrooms, well-appointed dining area, large kitchen, and 2 offices.
- The warehouse has a trench drain, bathroom, and two 12 Ft. High x 10 Ft. wide grade level doors.
- Two 400 Amp 208 3 Phase service powers the building
- Exterior includes 40 parking spaces, a gated yard and 400 SF Storage Space