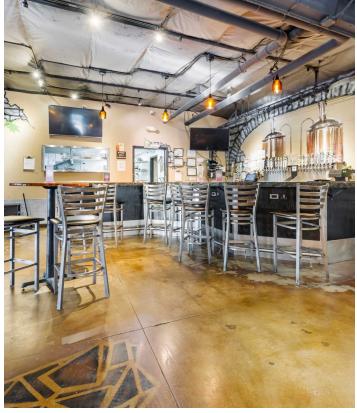

### **PROPERTY OVERVIEW**

Come discover this unique industrial property situated in a highly accessible and centrally located area of Boise. It is conveniently located near the "Flying Wye" of I-84, and a variety of retail shopping like the Boise Towne Square Mall, Target, Cabelas, restaurants, and much more. This light industrial building is perfectly suited for a variety of uses, with the added benefit of food service.

### The building has some great features:

- 14,009 square feet including a 3,996 SF restaurant, 1,040 SF walk-in cooler, and a sectioned warehouse that is 8,973 SF
- Restaurant features a patio, hood system, 1500-gallon grease trap, ADA bathrooms, well-appointed dining area, large kitchen, and 2 offices.
- The warehouse has a trench drain, bathroom, and two 12 Ft. High x 10 Ft. wide grade level doors.
- Two 400 Amp 208 3 Phase service powers the building
- Exterior includes 40 parking spaces, a gated yard and 400 SF Storage Space