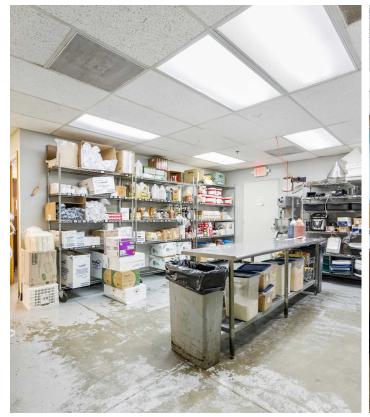

### **PROPERTY OVERVIEW**

Come discover this unique industrial property situated in a highly accessible and centrally located area of Boise. It is conveniently located near the "Flying Wye" of I-84, and a variety of retail shopping like the Boise Towne Square Mall, Target, Cabelas, restaurants, and much more. This light industrial building is perfectly suited for a variety of uses, with the added benefit of food service.

### The building has some great features:

- 14,009 square feet including a 3,996 SF restaurant, 1,040 SF walk-in cooler, and a sectioned warehouse that is 8,973 SF
- Restaurant features a patio, hood system, 1500-gallon grease trap, ADA bathrooms, well-appointed dining area, large kitchen, and 2 offices.
- The warehouse has a trench drain, bathroom, and two 12 Ft. High x 10 Ft. wide grade level doors.
- Two 400 Amp 208 3 Phase service powers the building
- Exterior includes 40 parking spaces, a gated yard and 400 SF Storage Space