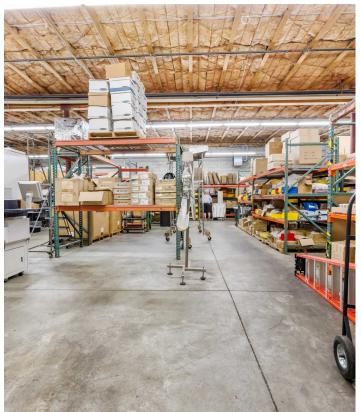

### The building has some great features:

- 14,009 square feet including a 3,996 SF restaurant, 1,040 SF walk-in cooler, and a sectioned warehouse that is 8,973 SF
- Restaurant features a patio, hood system, 1500-gallon grease trap, ADA bathrooms, well-appointed dining area, large kitchen, and 2 offices.
- The warehouse has a trench drain, bathroom, and two 12 Ft. High x 10 Ft. wide grade level doors.
- Two 400 Amp 208 3 Phase service powers the building
- Exterior includes 40 parking spaces, a gated yard and 400 SF Storage Space