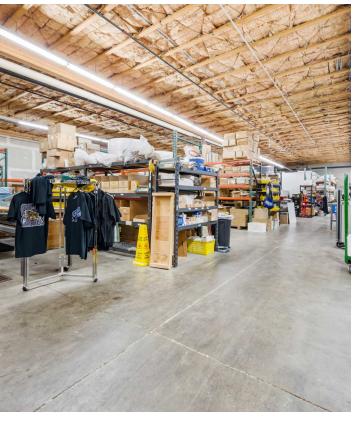

### The building has some great features:

- 14,009 square feet including a 3,996 SF restaurant, 1,040 SF walk-in cooler, and a sectioned warehouse that is 8,973 SF
- Restaurant features a patio, hood system, 1500-gallon grease trap, ADA bathrooms, well-appointed dining area, large kitchen, and 2 offices.
- The warehouse has a trench drain, bathroom, and two 12 Ft. High x 10 Ft. wide grade level doors.
- Two 400 Amp 208 3 Phase service powers the building
- Exterior includes 40 parking spaces, a gated yard and 400 SF Storage Space