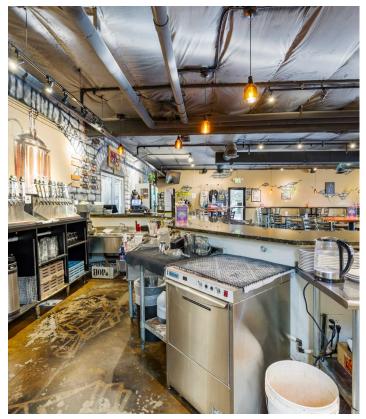

### **PROPERTY OVERVIEW**

Come discover this unique industrial property situated in a highly accessible and centrally located area of Boise. It is conveniently located near the "Flying Wye" of I-84, and a variety of retail shopping like the Boise Towne Square Mall, Target, Cabelas, restaurants, and much more. This light industrial building is perfectly suited for a variety of uses, with the added benefit of food service.

### The building has some great features:

- 14,009 square feet including a 3,996 SF restaurant, 1,040 SF walk-in cooler, and a sectioned warehouse that is 8,973 SF
- Restaurant features a patio, hood system, 1500-gallon grease trap, ADA bathrooms, well-appointed dining area, large kitchen, and 2 offices.
- The warehouse has a trench drain, bathroom, and two 12 Ft. High x 10 Ft. wide grade level doors.
- Two 400 Amp 208 3 Phase service powers the building
- Exterior includes 40 parking spaces, a gated yard and 400 SF Storage Space