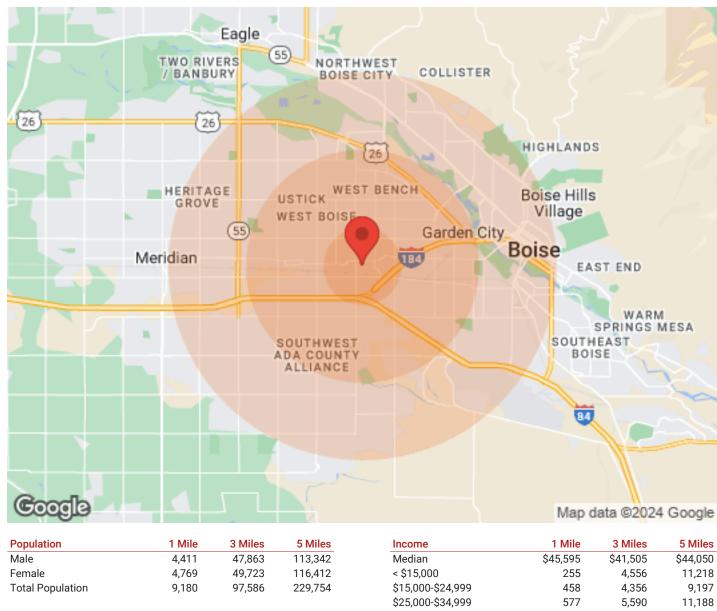

## **DEMOGRAPHICS**

### 525 STEELHEAD WAY

| Male             | 4,411  | 47,863  | 113,342 |
|------------------|--------|---------|---------|
| Female           | 4,769  | 49,723  | 116,412 |
| Total Population | 9,180  | 97,586  | 229,754 |
|                  |        |         |         |
| Age              | 1 Mile | 3 Miles | 5 Miles |
| Ages 0-14        | 1,883  | 19,880  | 46,657  |
| Ages 15-24       | 1,151  | 12,732  | 30,210  |
| Ages 25-54       | 3,631  | 39,513  | 93,574  |
| Ages 55-64       | 1,072  | 11,502  | 26,879  |
| Ages 65+         | 1,443  | 13,959  | 32,434  |
|                  |        |         |         |
| Race             | 1 Mile | 3 Miles | 5 Miles |
| White            | 7,825  | 87,508  | 212,104 |
| Black            | 52     | 1,177   | 2,178   |
| Am In/AK Nat     | 20     | 176     | 305     |
| Hawaiian         | 7      | 17      | 98      |
| Hispanic         | 1,393  | 9,554   | 16,087  |
| Multi-Racial     | 1,788  | 13,114  | 22,770  |
|                  |        |         |         |

| φ. σ,σσσ            |        | .,000   | ,       |
|---------------------|--------|---------|---------|
| \$15,000-\$24,999   | 458    | 4,356   | 9,197   |
| \$25,000-\$34,999   | 577    | 5,590   | 11,188  |
| \$35,000-\$49,999   | 801    | 6,514   | 14,715  |
| \$50,000-\$74,999   | 720    | 8,122   | 19,241  |
| \$75,000-\$99,999   | 410    | 4,648   | 11,726  |
| \$100,000-\$149,999 | 290    | 3,822   | 10,304  |
| \$150,000-\$199,999 | 107    | 752     | 2,666   |
| > \$200,000         | 14     | 325     | 2,028   |
|                     |        |         |         |
| Housing             | 1 Mile | 3 Miles | 5 Miles |
| Total Units         | 4,043  | 41,368  | 98,904  |
| Occupied            | 3,678  | 38,277  | 91,667  |
| Owner Occupied      | 2,184  | 24,174  | 57,592  |
| Renter Occupied     | 1,494  | 14,103  | 34,075  |
| Vacant              | 365    | 3,091   | 7,237   |
|                     |        |         |         |