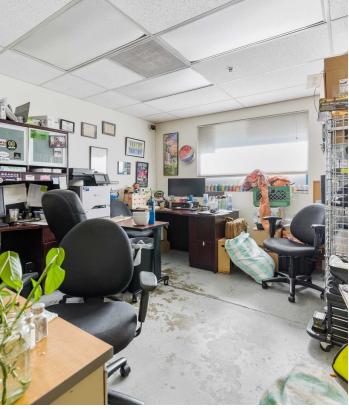

### **PROPERTY OVERVIEW**

Come discover this unique industrial property situated in a highly accessible and centrally located area of Boise. It is conveniently located near the "Flying Wye" of I-84, and a variety of retail shopping like the Boise Towne Square Mall, Target, Cabelas, restaurants, and much more. This light industrial building is perfectly suited for a variety of uses, with the added benefit of food service.

### The building has some great features:

- 14,009 square feet including a 3,996 SF restaurant, 1,040 SF walk-in cooler, and a sectioned warehouse that is 8,973 SF
- Restaurant features a patio, hood system, 1500-gallon grease trap, ADA bathrooms, well-appointed dining area, large kitchen, and 2 offices.
- The warehouse has a trench drain, bathroom, and two 12 Ft. High x 10 Ft. wide grade level doors.
- Two 400 Amp 208 3 Phase service powers the building
- Exterior includes 40 parking spaces, a gated yard and 400 SF Storage Space