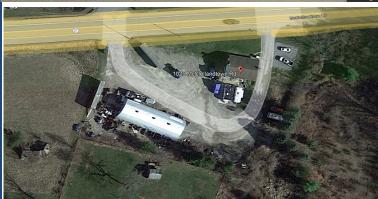

## FOR SALE BY AUCTION

1025 McClellandtown Rd. McClellandtown, Fayette County, PA

Commercial Building & Residence

## 1025 McClellandtown Rd. McClellandtown, PA 15461

**Building:** Quonset Hut, approximately 3,300 SF or 33' x 100'

**Electrical: 3 Phase Power** 

Residence: Approximately 1,200 SF

Full bathroom upstairs w/two bedrooms, 1/2 bath downstairs w/shower.