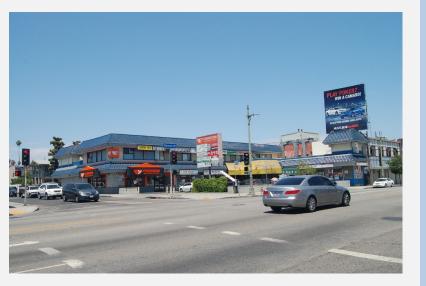

## Fedora Plaza

2897 W. Olympic Boulevard Los Angeles, CA 90006

| Available Space(s)  |           |         |             |                |
|---------------------|-----------|---------|-------------|----------------|
| Suite#              | Size (SF) |         | Rent (NNN)  | <u>(\$/SF)</u> |
| 200                 | 998       | \$      | 1,247.50    | \$1.25         |
| 201                 | 700       | \$      | 1,050.00    | <u>\$1.50</u>  |
| 202                 | 950       | \$      | 1,187.50    | \$1. <u>25</u> |
| 205                 | 851       | \$      | 1,063.75    | \$1. <u>25</u> |
| Office/Retail Space |           |         |             |                |
|                     |           | N       | INN Charges | \$1.20/SF      |
| Demographics        |           | 1 mile  | 3 mile      | 5 mile         |
| 2023 Pop. Est.      |           | 123,399 | 649.565     | 1,280,607      |
| 2025 Pop. Proj.     |           | 123,304 | 643,773     | 1,264.142      |

## **Property Highlights**

- Prime and Densely Populated Koreatown Location
- Located on Northeast Corner of Olympic Blvd. and Fedora Street
- Excellent Visibility & High Traffic Counts on Olympic Blvd.
- Anchored by Yoshinoya
- Close to the 110 & 10 Freeways