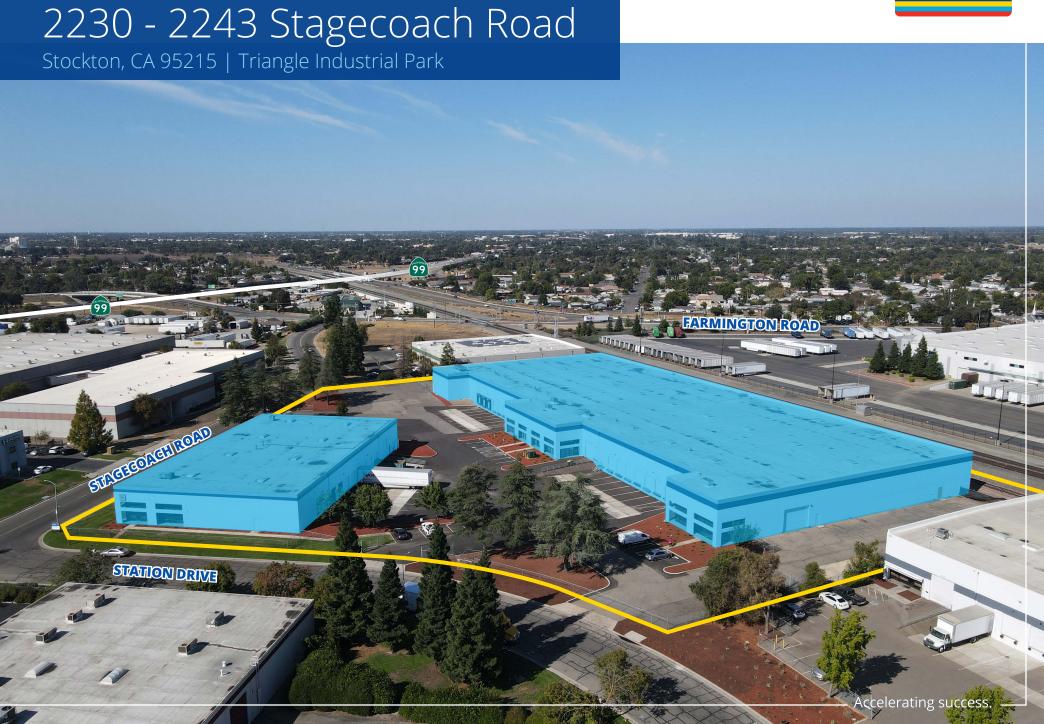

## 2230 - 2243 Stagecoach Road

Stockton, CA 95215 | Triangle Industrial Park

Triangle Industrial Park offers easy access to Highway 99 via Mariposa Road and I-5 via the Crosstown Freeway (Highway 4)