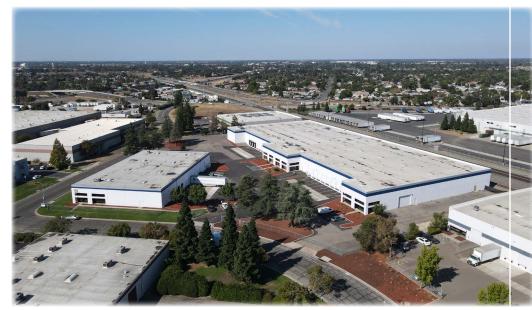

# Great Owner/User & Investment Opportunity w/ In-Place Income Current In-Place Income \$237,456 Annually (True NNN Investment) ±98,000 SF Warehouse Building with ±16,000 SF Cooler & ±23,280 SF Multi-tenant Warehouse Building on ±6.23 Acres

## 2230 - 2243 Stagecoach Road

Stockton, CA 95215 | Triangle Industrial Park

# 2230 Stagecoach Road

Stockton, CA 95215 | Triangle Industrial Park