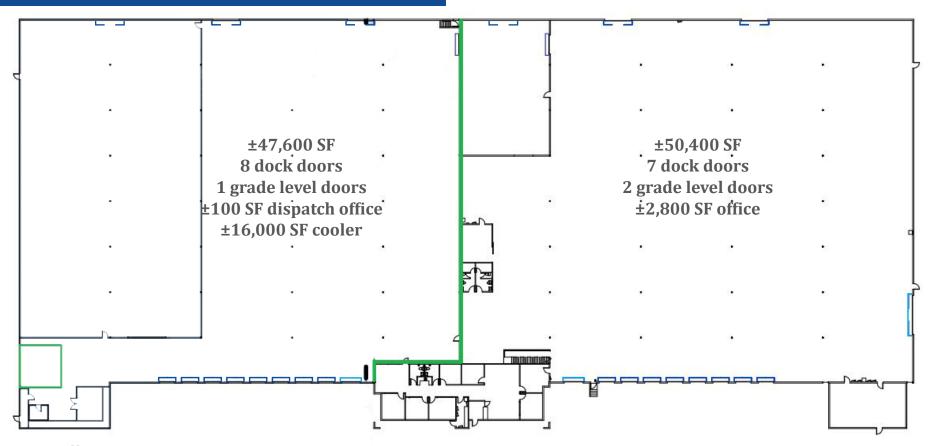

### **Property / Building Specifications**

| the A control of                              |  |
|-----------------------------------------------|--|
| 2230 Stagecoach Road<br>Stockton, CA          |  |
| ±98,000 SF on ±6.23 acres                     |  |
| ±2,800 SF                                     |  |
| ±810 SF                                       |  |
| ±100 SF                                       |  |
| ±16,000 SF   34-38 degrees                    |  |
| 1985                                          |  |
| Fifteen (15)                                  |  |
| Three (3)                                     |  |
| Six (6)                                       |  |
| BNSF                                          |  |
| ±24'                                          |  |
| 1,200 Amps, 277/480V, 3-Phase                 |  |
| .33 GPM/3,000 SF                              |  |
| 24' x 48' typical                             |  |
| ±120'                                         |  |
| T-5/T-8                                       |  |
| Yes                                           |  |
| R-19 (half of building)                       |  |
| Concrete tilt-up                              |  |
| I-G, General Industrial<br>(City of Stockton) |  |
|                                               |  |

### **Property / Building Specifications**

| Property Address  | 2243 Stagecoach Road<br>Stockton, CA          |
|-------------------|-----------------------------------------------|
| Building Sizes    | ±23,280 SF on ±6.23 acres                     |
| Office Size       | ±2,894 SF                                     |
| Year Built        | 2000                                          |
| Dock High Doors   | Eight (8)                                     |
| Grade Level Doors | Two (2)                                       |
| Clear Height      | ±20'                                          |
| Indicated Power   | TBD                                           |
| Column Spacing    | TBD                                           |
| Truck Court       | ±120'                                         |
| Lighting          | TBD                                           |
| Skylights         | Yes                                           |
| Construction      | Concrete tilt-up                              |
| Zoning            | I-G, General Industrial<br>(City of Stockton) |