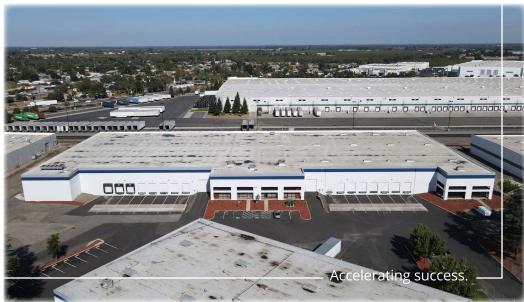

# 2243 Stagecoach Road

Stockton, CA 95215 | Triangle Industrial Park

Triangle Industrial Park offers easy access to Highway 99 via Mariposa Road and I-5 via the Crosstown Freeway (Highway 4)