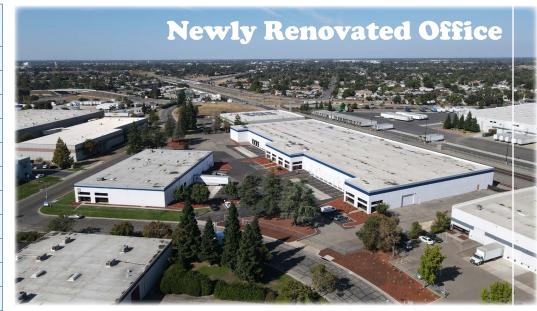

# Great Owner/User & Investment Opportunity w/ In-Place Income Current In-Place Income \$237,456 Annually (True NNN Investment) ±98,000 SF Warehouse Building with ±16,000 SF Cooler & ±23,280 SF Multi-tenant Warehouse Building on ±6.23 Acres

## 2230 - 2243 Stagecoach Road

Stockton, CA 95215 | Triangle Industrial Park

# 2230 Stagecoach Road

Stockton, CA 95215 | Triangle Industrial Park