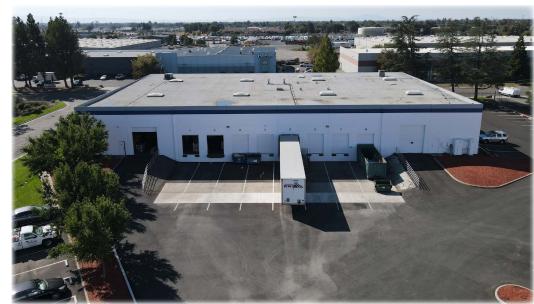

(2)                                       |
| Clear Height      | ±20'                                          |
| Indicated Power   | TBD                                           |
| Column Spacing    | TBD                                           |
| Truck Court       | ±120'                                         |
| Lighting          | TBD                                           |
| Skylights         | Yes                                           |
| Construction      | Concrete tilt-up                              |
| Zoning            | I-G, General Industrial<br>(City of Stockton) |

Triangle Industrial Park offers easy access to Highway 99 via Mariposa Road and I-5 via the Crosstown Freeway (Highway 4)

### Current In-Place Income \$237,456 Annually (True NNN Investment)





LOCATION







### 2230 - 2243 Stagecoach Road Stockton, CA 95215 | Triangle Industrial Park



DISTANCE
TO
MAJOR
WEST COAST
MARKETS



Triangle Industrial Park

**2230 - 2243 Stagecoach Road** Stockton, California 95215





3439 Brookside Road, Suite 108 Stockton, CA 95219 P: +1 209 475 5100 F: +1 209 475 5102 colliers.com

### Mike Goldstein, SIOR

Vice Chair - Executive Managing Director CA License No. 01319234 michael.goldstein@colliers.com +1 209 475 5106

### Ryan McShane, SIOR

Vice Chair CA License No. 01295796 ryan.mcshane@colliers.com +1 209 475 5105

#### Alex Hoeck, SIOR

Senior Vice President CA License No. 01943853 alex.hoeck@colliers.com +1 209 475 5107

This document has been prepared by Colliers International for advertising and general information only. Colliers Inter