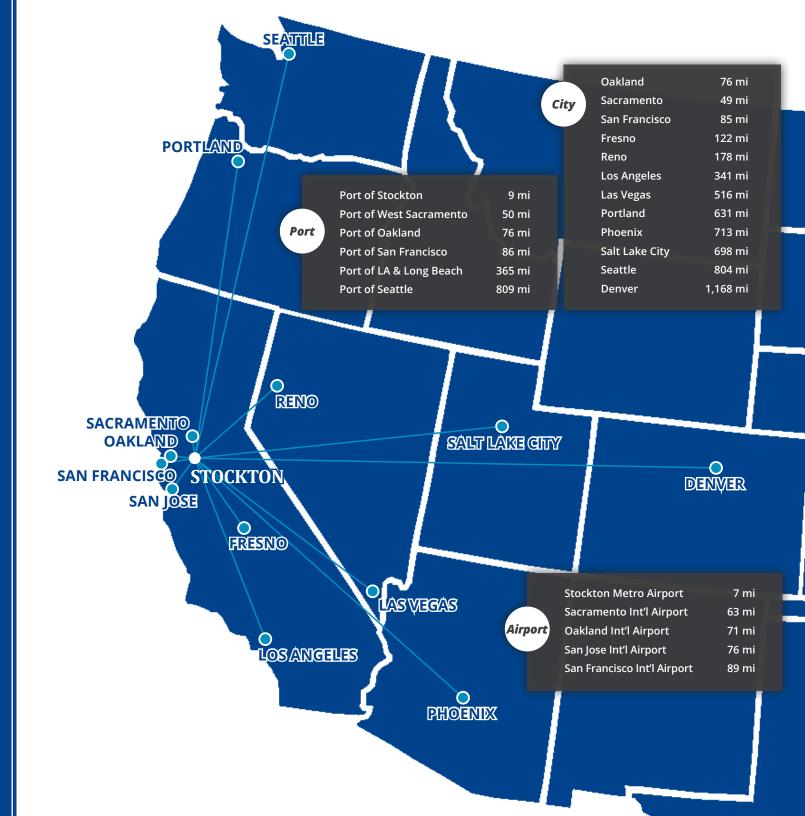

### 2230 - 2243 Stagecoach Road Stockton, CA 95215 | Triangle Industrial Park

DISTANCE
TO
MAJOR
WEST COAST
MARKETS

Triangle Industrial Park

**2230 - 2243 Stagecoach Road** Stockton, California 95215

3439 Brookside Road, Suite 108 Stockton, CA 95219 P: +1 209 475 5100 F: +1 209 475 5102 colliers.com