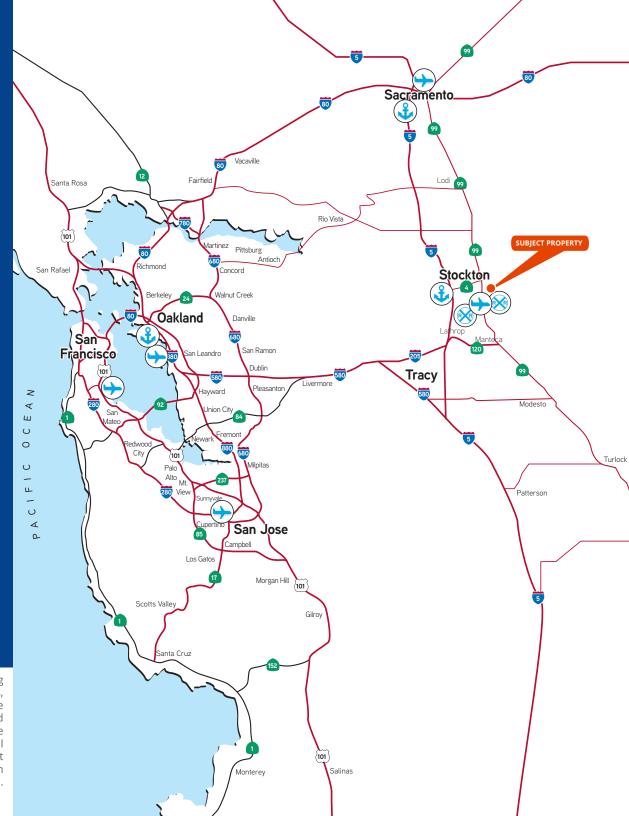

### 2230 - 2243 Stagecoach Road Stockton, CA 95215 | Triangle Industrial Park

DISTANCE
TO
MAJOR
WEST COAST
MARKETS

Triangle Industrial Park

**2230 - 2243 Stagecoach Road** Stockton, California 95215

3439 Brookside Road, Suite 108 Stockton, CA 95219 P: +1 209 475 5100 F: +1 209 475 5102 colliers.com