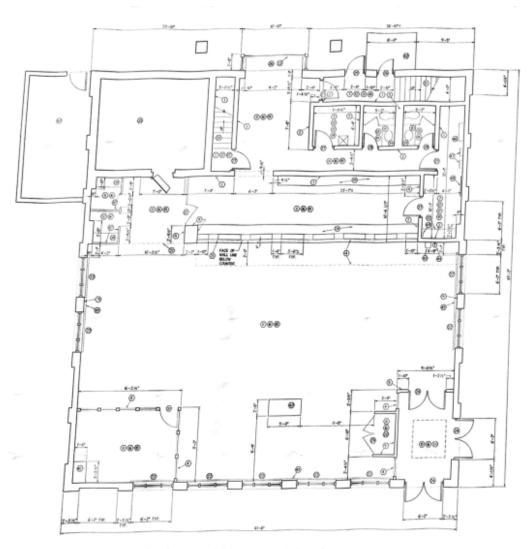

## Retail | 6,236 SF

- Free Standing Building
- Across from Local Mall
- Good Traffic Counts
- Price Reduced: \$360,000

Same Is Submitted Subject D Forros, Omissions, Change Of Price, Rental Or Other Conditions, Prior Sale, Lase Or Financing, Or Withdrawal Without Notice, And Of Any Special Listing Conditions Imposed By Our Principals No Warranties Or Representations Are Made As To The Condition Of The Property Or Any Hazards Contained Therein Are Any To Be Implied.