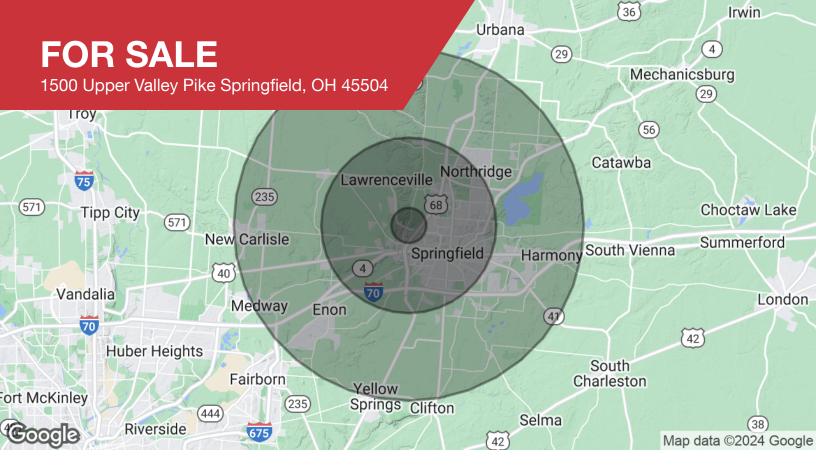

|  |

Robert Zavakos +1 937 603 3300 rlzavakos@bergman-group.com

## Russ Maas

+1 937 554 9099 russ@bergman-group.com



77 W Elmwood Drive Dayton, OH 45459 bergmancommercial.com

## FOR SALE

1500 Upper Valley Pike Springfield, OH 45504





| Population                              | 1 Mile        | 5 Miles           | 10 Miles           |
|-----------------------------------------|---------------|-------------------|--------------------|
| Total population                        | 2,125         | 72,548            | 144,050            |
| Median age                              | 45.8          | 37.5              | 40.0               |
| Median age (male)                       | 40.9          | 36.2              | 38.6               |
| Median age (Female)                     | 50.3          | 39.3              | 41.7               |
|                                         |               |                   |                    |
| Households & Income                     | 1 Mile        | 5 Miles           | 10 Miles