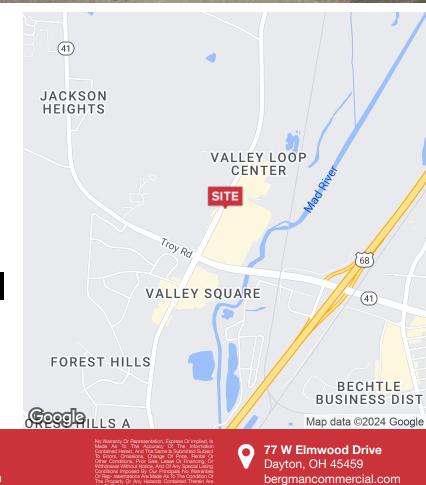

## FOR SALE

1500 Upper Valley Pike Springfield, OH 45504

## Retail | 6,236 SF

- Free Standing Building
- Across from Local Mall
- Good Traffic Counts
- Price Reduced: \$360,000

Same Is Submitted Subject D Forros, Omissions, Change Of Price, Rental Or Other Conditions, Prior Sale, Lase Or Financing, Or Withdrawal Without Notice, And Of Any Special Listing Conditions Imposed By Our Principals No Warranties Or Representations Are Made As To The Condition Of The Property Or Any Hazards Contained Therein Are Any To Be Implied.