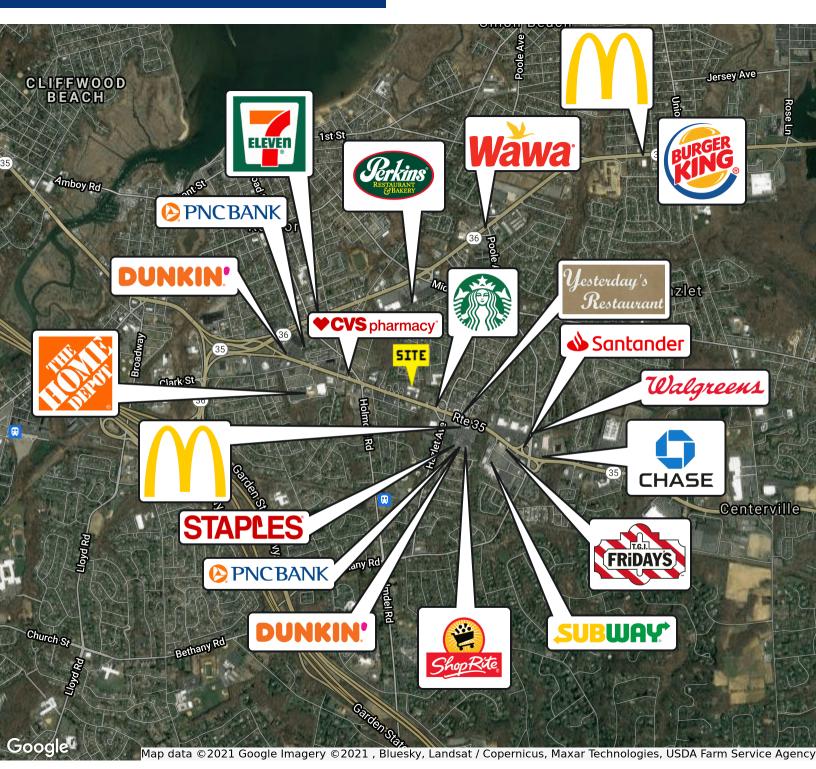

3253 ROUTE 35, HAZLET, NJ 07730

# TWO 1,500 SF SPACES AVAILABLE NOW



### **OFFERING SUMMARY**

Available SF: Call for Details

Lease Rate: Call for Details

### **NEIGHBORING TENANTS**



### **PROPERTY OVERVIEW**

Available Immediately: Two 1,500 SF Retail Spaces

### **PROPERTY HIGHLIGHTS**

- Densely Populated Retail Market
- Excellent Visibility & Located On Route 35
- 40,000 SF Neighborhood Strip Center
- 31,000+ Vehicles/day

FOR MORE INFORMATION CONTACT:

#### MARK HANDWERKER

201.703.9700 x131 mhandwerker@thegoldsteingroup.com



3253 ROUTE 35, HAZLET, NJ 07730



FOR MORE INFORMATION CONTACT:

#### MARK HANDWERKER

201.703.9700 x131

mhandwerker @the goldstein group.com





3253 ROUTE 35, HAZLET, NJ 07730



FOR MORE INFORMATION CONTACT:

#### MARK HANDWERKER

201.703.9700 x131

mhandwerker@thegoldsteingroup.com



3253 ROUTE 35, HAZLET, NJ 07730



FOR MORE INFORMATION CONTACT:

#### MARK HANDWERKER

201.703.9700 x131

mhandwerker@the goldstein group.com





3253 ROUTE 35, HAZLET, NJ 07730



| POPULATION          | 1 MILE    | 3 MILES   | 5 MILES   |
|---------------------|-----------|-----------|-----------|
| Total population    | 11,707    | 62,908    | 118,726   |
| Median age          | 41.1      | 41.3      | 41.1      |
| Median age (Male)   | 38.6      | 39.6      | 40.0      |
| Median age (Female) | 43.4      | 42.8      | 42.2      |
| HOUSEHOLDS & INCOME | 1 MILE    | 3 MILES   | 5 MILES   |
| Total households    | 4,158     | 22,739    | 42,843    |
| # of persons per HH | 2.