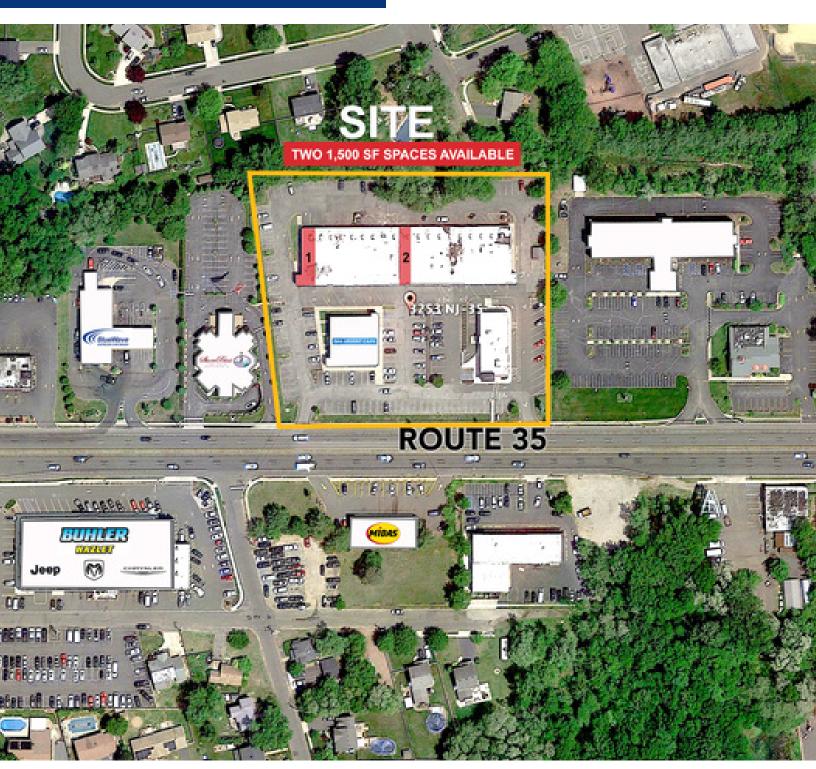

3253 ROUTE 35, HAZLET, NJ 07730

# TWO 1,500 SF SPACES AVAILABLE NOW

### **PROPERTY OVERVIEW**

Available Immediately: Two 1,500 SF Retail Spaces

### **PROPERTY HIGHLIGHTS**

- Densely Populated Retail Market
- Excellent Visibility & Located On Route 35
- 40,000 SF Neighborhood Strip Center
- 31,000+ Vehicles/day

FOR MORE INFORMATION CONTACT: