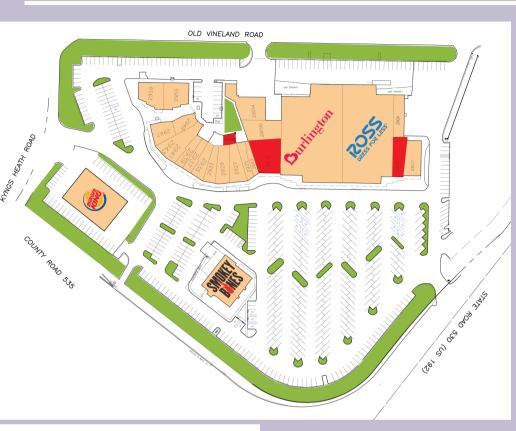

## Retail Space for Lease Poinciana Place 2907 Vineland Road, Kissimmee, FL 34746

Join Ross and Burlington at Poinciana Place a 107,138 SF. shopping center located in the world renowned tourist district of Orlando.

## **VACANT UNITS**

2919 - 5,000 SF. 2913 - 2,020 SF. 2921 -B - 643 SF.