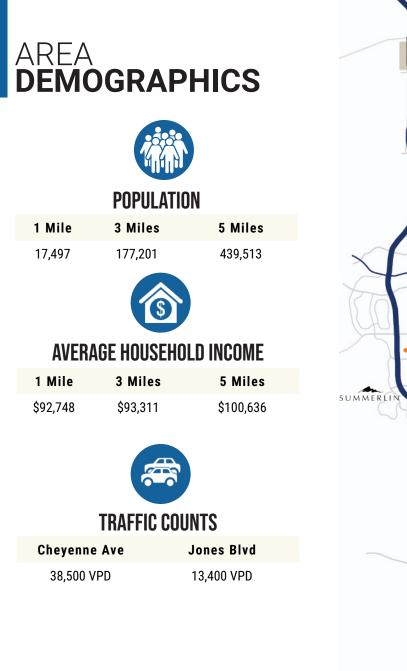

# **138-12-416-001 138-12-416-004** A P N





# PROPERTY **SITE PLAN**



| Suite | Tenant             | Size (SF) | Suite | Tenant                   | Size (SF) |
|-------|--------------------|-----------|-------|--------------------------|-----------|
| 1 - 4 | Dotty's            | 4,450     | 12    | Smoke Shop               | 1,109     |
| 5     | AVAILABLE          | 1,574     | 13    | Vanity Hair Studio       | 1,200     |
| 6-8   | La Michoacana Plus | 2,714     | 14    | Mina's Eyebrow Threading | 1,240     |
| 9     | 7 Plus Agua        | 1,118     | 15    | AVAILABLE                | 1,120     |
| 10    | Aria Nails         | 1,120     | 16    | AVAILABLE                | 1,610     |
| 11    | Cricket Wireless   | 1,400     | PAD   | AVAILABLE                | 0.43 AC   |









Source: TRINA, NV DOT 2022 SitesUSA 2023

## **CHEYENNE PLAZA CHEYENNE AVE & JONES BLVD LAS VEGAS. NV 89108**

# CALL US FOR **MORE INFO**

## DAN ADAMSON





dan@roicre.com

Lic # B.0026992.CORP

## EDWARD LEHNARDT, CCIM



702.830.1119





Lic # S.0180688

## CHRIS WALDBURGER, CCIM



702.483.3683

chris@roicre.com

Lic # S.0190814

## Connect with us:



#### DISCLAIMER

All information contained herein is from sources we deem reliable, and we have no reason to doubt its accuracy; however, no guarantee or responsibility is assumed thereof, and it shall not form any part of future contracts. Properties are submitted subject to errors and omissions and all information should be carefully verified. All measurements quoted herein are approximate.

Demographics are provided by SitesUSA