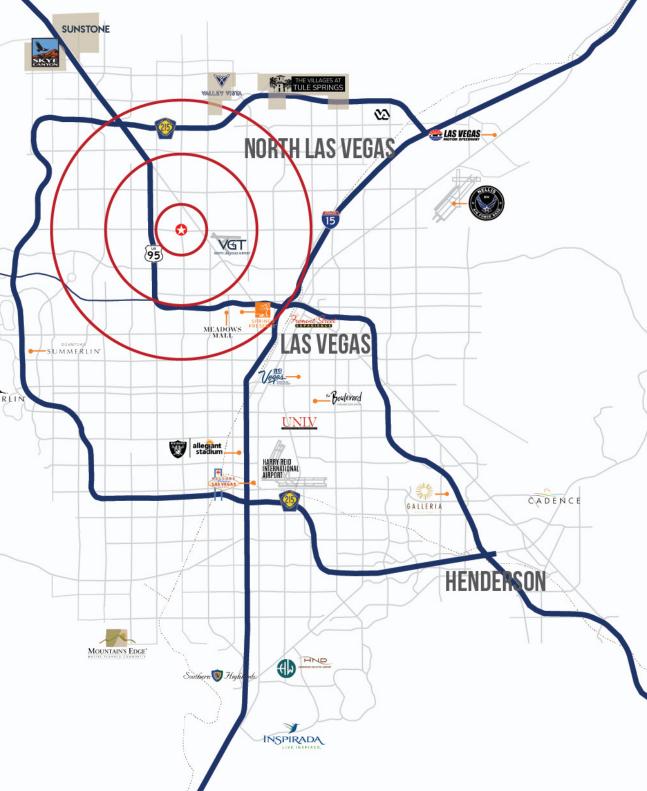

**138-12-416-001 138-12-416-004** A P N





# PROPERTY **SITE PLAN**



| Suite | Tenant             | Size (SF) | Suite | Tenant                   | Size (SF) |
|-------|--------------------|-----------|-------|--------------------------|-----------|
| 1 - 4 | Dotty's            | 4,450     | 12    | Smoke Shop               | 1,109     |
| 5     | AVAILABLE          | 1,574     | 13    | Vanity Hair Studio       | 1,200     |
| 6-8   | La Michoacana Plus | 2,714     | 14    | Mina's Eyebrow Threading | 1,240     |
| 9     | 7 Plus Agua        | 1,118     | 15    | AVAILABLE                | 1,120     |
| 10    | Aria Nails         | 1,120     | 16    | AVAILABLE                | 1,610     |
| 11    | Cricket Wireless   | 1,400     | PAD   | AVAILABLE                | 0.43 AC   |









Source: TRINA, NV DOT 2022 SitesUSA 2023

## **CHEYENNE PLAZA CHEYENNE AVE & JONES BLVD LAS VEGAS. NV 89108**

# CALL US FOR **MORE INFO**

## DAN ADAMSON





dan@roicre.com

Lic # B.0026992.CORP

## EDWARD LEHNARDT, CCIM



702.830.1119





Lic # S.0180688

## CHRIS WALDBURGER, CCIM



702.483.3683

chris@roicre.com

Lic # S.0190814

## Connect with us:



#### DISCLAIMER

All information contained herein is from sources we deem reliable, and we have no reason to doubt its accuracy; however, no guarantee or responsibility is assumed thereof, and it shall not form any part of future contracts. Properties are submitted subject to errors and omissions and all information should be carefully verified. All measurements quoted herein are approximate.

Demographics are provided by SitesUSA u