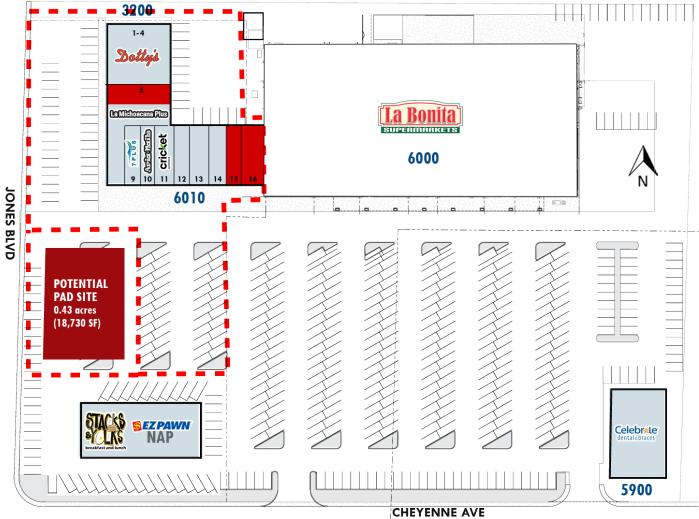

# ± 1,120 - 2,730 SF IN-LINE SPACE ± 0.43 AC FUTURE PAD

- La Bonita anchored shopping center
- Future pad available along the west sidew entrance along Jones Blvd
- High traffic intersection with over 38,500 cars daily along Cheyenne Ave
- Located along the Cheyenne Industrial Corridor
- Area is surrounded by mature residential neighborhoods in the Northwest submarket

# PROPERTY **SITE PLAN**

| Suite | Tenant             | Size (SF) | Suite | Tenant                   | Size (SF) |
|-------|--------------------|-----------|-------|--------------------------|-----------|
| 1 - 4 | Dotty's            | 4,450     | 12    | Smoke Shop               | 1,109     |
| 5     | AVAILABLE          | 1,574     | 13    | Vanity Hair Studio       | 1,200     |
| 6-8   | La Michoacana Plus | 2,714     | 14    | Mina's Eyebrow Threading | 1,240     |
| 9     | 7 Plus Agua        | 1,118     | 15    | AVAILABLE                | 1,120     |
| 10    | Aria Nails         | 1,120     | 16    | AVAILABLE                | 1,610     |
| 11    | Cricket Wireless   | 1,400     | PAD   | AVAILABLE                | 0.43 AC   |