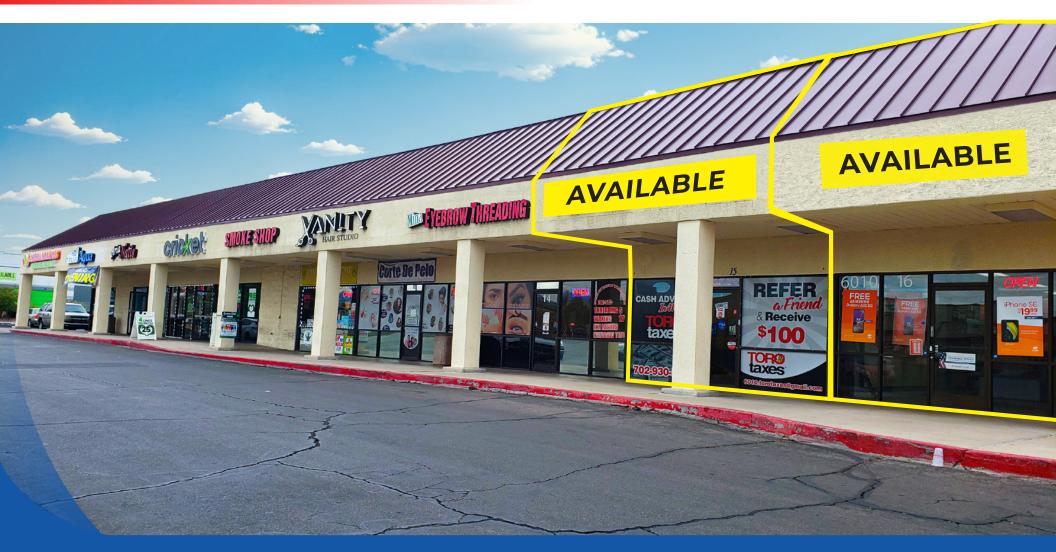

# ± 1,120 - 2,730 SF IN-LINE SPACE ± 0.43 AC FUTURE PAD

- La Bonita anchored shopping center
- Future pad available along the west sidew entrance along Jones Blvd
- High traffic intersection with over 38,500 cars daily along Cheyenne Ave
- Located along the Cheyenne Industrial Corridor
- Area is surrounded by mature residential neighborhoods in the Northwest submarket

# PROPERTY **SITE PLAN**

| Suite | Tenant             | Size (SF) | Suite | Tenant                   | Size (SF) |
|-------|--------------------|-----------|-------|--------------------------|-----------|
| 1 - 4 | Dotty's            | 4,450     | 12    | Smoke Shop               | 1,109     |
| 5     | AVAILABLE          | 1,574     | 13    | Vanity Hair Studio       | 1,200     |
| 6-8   | La Michoacana Plus | 2,714     | 14    | Mina's Eyebrow Threading | 1,240     |
| 9     | 7 Plus Agua        | 1,118     | 15    | AVAILABLE                | 1,120     |
| 10    | Aria Nails         | 1,120     | 16    | AVAILABLE                | 1,610     |
| 11    | Cricket Wireless   | 1,400     | PAD   | AVAILABLE                | 0.43 AC   |