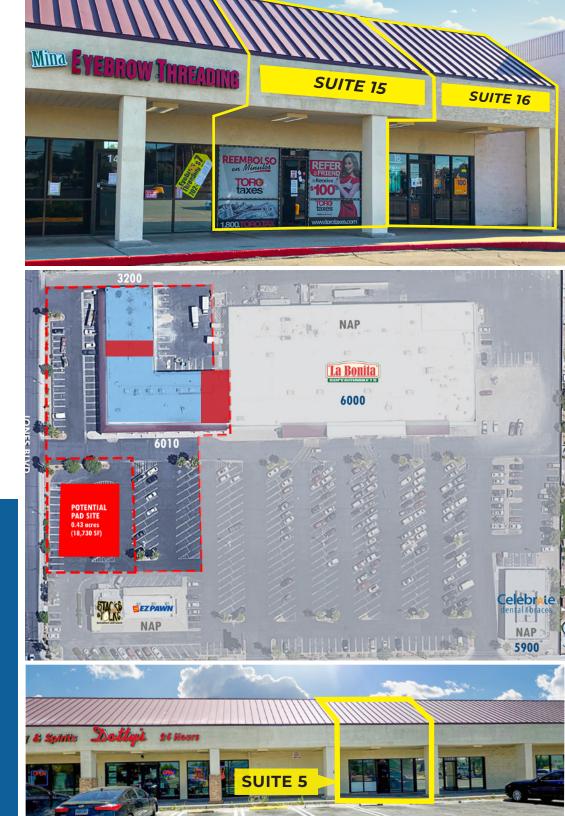

# ± 1,120 - 2,730 SF IN-LINE SPACE ± 0.43 AC FUTURE PAD

- La Bonita anchored shopping center
- Future pad available along the west sidew entrance along Jones Blvd
- High traffic intersection with over 38,500 cars daily along Cheyenne Ave
- Located along the Cheyenne Industrial Corridor
- Area is surrounded by mature residential neighborhoods in the Northwest submarket

# PROPERTY **SITE PLAN**

| Suite | Tenant             | Size (SF) | Suite | Tenant                   | Size (SF) |
|-------|--------------------|-----------|-------|--------------------------|-----------|
| 1 - 4 | Dotty's            | 4,450     | 12    | Smoke Shop               | 1,109     |
| 5     | AVAILABLE          | 1,574     | 13    | Vanity Hair Studio       | 1,200     |
| 6-8   | La Michoacana Plus | 2,714     | 14    | Mina's Eyebrow Threading | 1,240     |
| 9     | 7 Plus Agua        | 1,118     | 15    | AVAILABLE                | 1,120     |
| 10    | Aria Nails         | 1,120     | 16    | AVAILABLE                | 1,610     |
| 11    | Cricket Wireless   | 1,400     | PAD   | AVAILABLE                | 0.43 AC   |