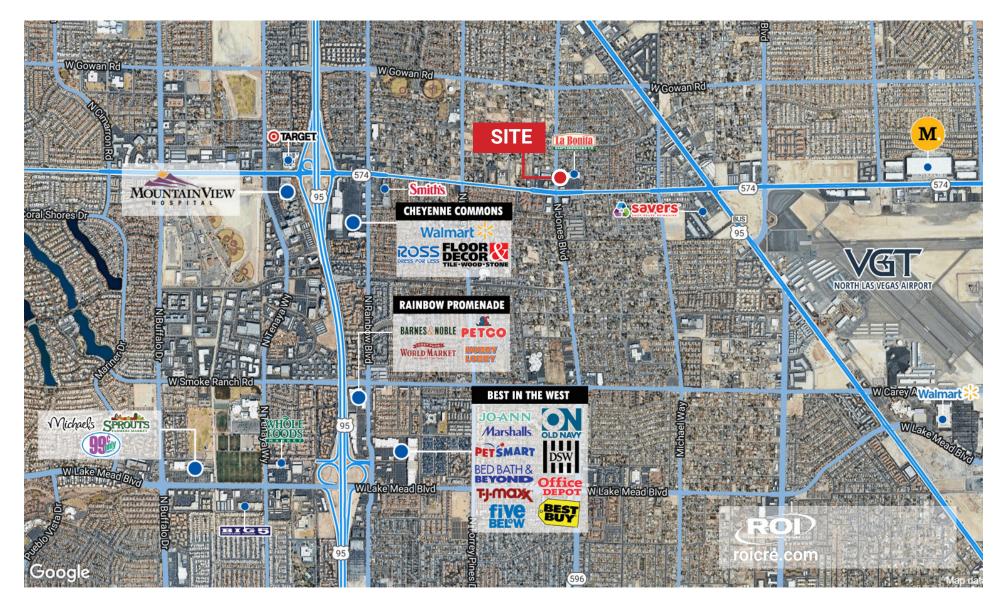

# ± 1,120 - 2,730 SF IN-LINE SPACE ± 0.43 AC FUTURE PAD

- La Bonita anchored shopping center
- Future pad available along the west sidew entrance along Jones Blvd
- High traffic intersection with over 38,500 cars daily along Cheyenne Ave
- Located along the Cheyenne Industrial Corridor
- Area is surrounded by mature residential neighborhoods in the Northwest submarket