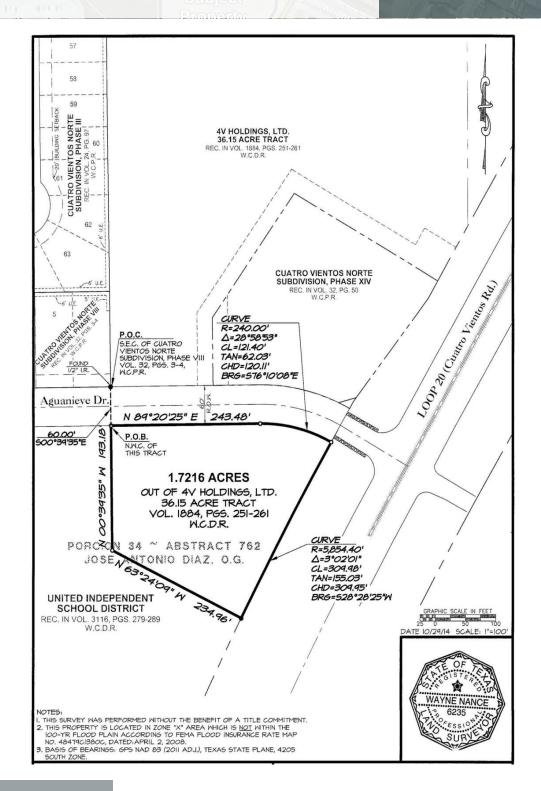

## **PROPERTY SPECIFICATIONS**

| Lot Size: | 1.7216 Acres |
|-----------|--------------|
| Zoning:   | B-3          |

# PROPERTY OVERVIEW

This property is 1.722 acres and is zoned B-3.