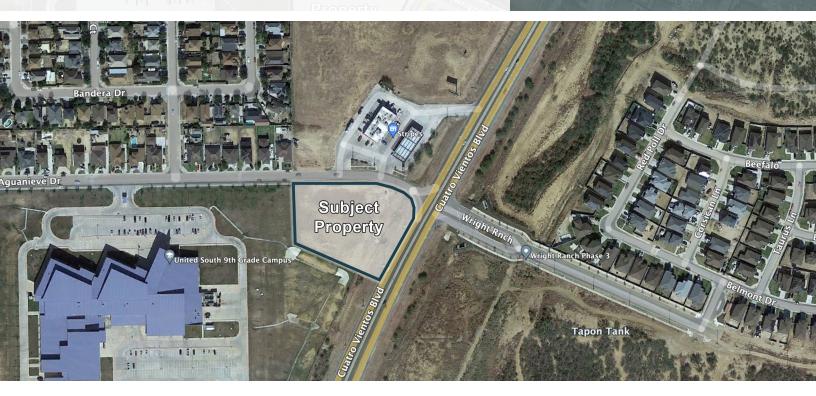

# PROPERTY OVERVIEW

This property is 1.722 acres and is zoned B-3.

## LOCATION OVERVIEW

Located in south Laredo, Texas with frontage to Loop 20 (Cuatro Vientos Blvd) and Aguanieve Dr.. This is in an area with dense residential areas, schools, and retail shops.

| DEMOGRAPHICS      | 0.5 MILES | 1 MILE   | 1.5 MILES |
|-------------------|-----------|----------|-----------|
| Total Households  | 1,067     | 3,456    | 7,697     |
| Total Population  | 4,356     | 13,710   | 29,743    |
| Average HH Income | \$66,051  | \$68,769 | \$60,306  |