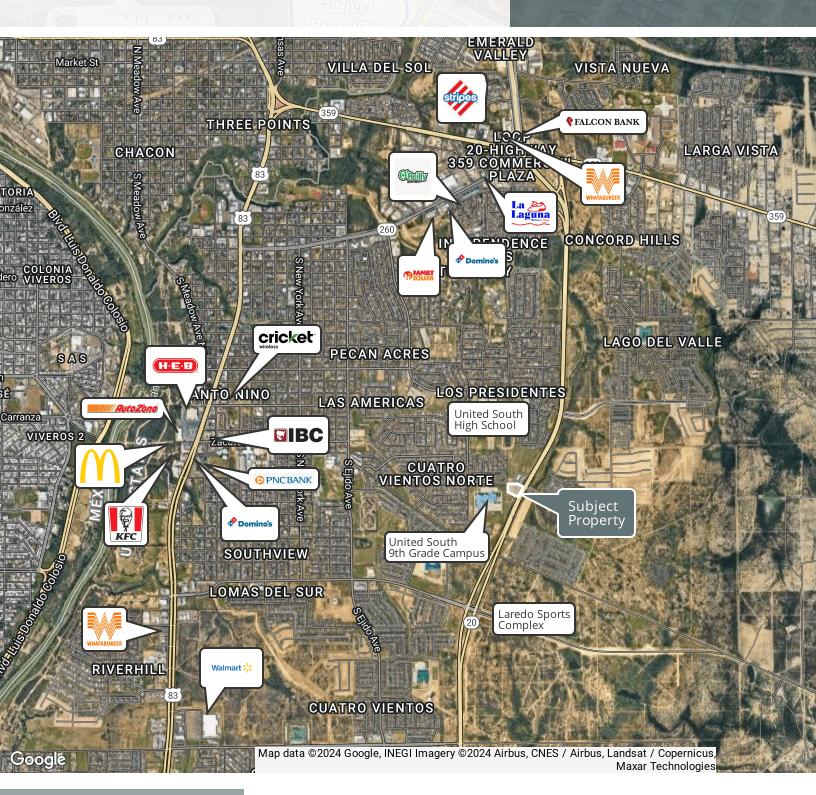

## LOCATION OVERVIEW

Located in south Laredo, Texas with frontage to Loop 20 (Cuatro Vientos Blvd) and Aguanieve Dr.. This is in an area with dense residential areas, schools, and retail shops.

| DEMOGRAPHICS      | 0.5 MILES | 1 MILE   | 1.5 MILES |
|-------------------|-----------|----------|-----------|
| Total Households  | 1,067     | 3,456    | 7,697     |
| Total Population  | 4,356     | 13,710   | 29,743    |
| Average HH Income | \$66,051  | \$68,769 | \$60,306  |