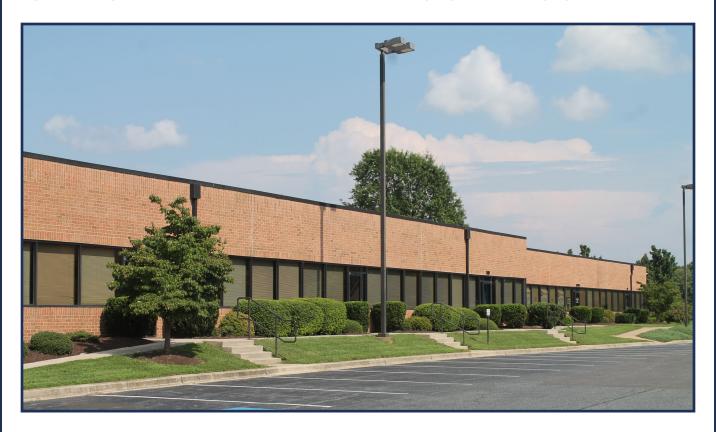

## THE CORSICA BUILDING

133-155 LOG CANOE CIR. • STEVENSVILLE, MD 21666

## CORSICA BUILDING

#### MILEAGE TO LANDMARKS

Bay Bridge: 1 Mile Washington: 43 Miles Annapolis: 12 Miles Easton: 28 Miles

Located in the Chesapeake Bay Business Park, this is an office space facility. Well suited for therapists, accountants, lawyers and other professional service companies.