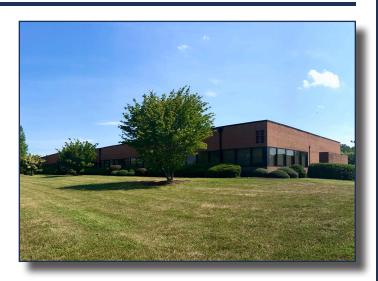

## THE CORSICA BUILDING

133-155 LOG CANOE CIR. • STEVENSVILLE, MD 21666

## CORSICA BUILDING

#### MILEAGE TO LANDMARKS

Bay Bridge: 1 Mile Washington: 43 Miles Annapolis: 12 Miles Easton: 28 Miles

Located in the Chesapeake Bay Business Park, this is an office space facility. Well suited for therapists, accountants, lawyers and other professional service companies.