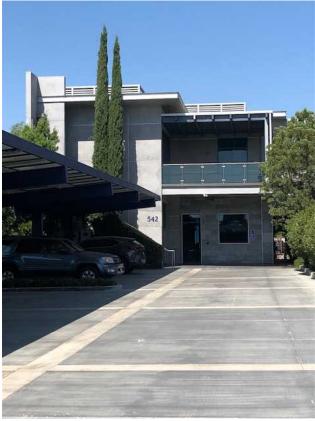

# 542 S. FAIR OAKS AVE PASADENA CA

### PROPERTY OVERVIEW

First floor and a portion of the second floor are currently occupied by the owner who is a Cosmetic Surgeon. The area available for lease is on the second floor. It has its own private staircase, as well as, elevator access. Once upstairs, the space has a reception area. It offers 3 offices (all offices have plumbing connections, some are furnished with cabinets and sinks). Lots of light, access to a balcony, a shared kitchenette and a private bathroom. The area has its own A/C controls. Beautiful, modern building in the heart of Pasadena. The building and the parking lot are gated. Very close to fine dining, park, stores and the new USC facility (currently under construction). Additional storage space may be available in the basement. Owner is open to a wide array of uses. Call agent (Nina) to discuss. All utilities are paid by the owner.