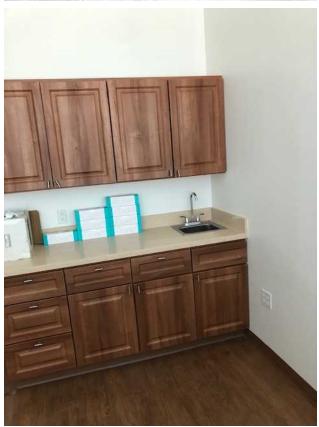

### PROPERTY OVERVIEW

First floor and a portion of the second floor are currently occupied by the owner who is a Cosmetic Surgeon. The area available for lease is on the second floor. It has its own private staircase, as well as, elevator access. Once upstairs, the space has a reception area. It offers 3 offices (all offices have plumbing connections, some are furnished with cabinets and sinks). Lots of light, access to a balcony, a shared kitchenette and a private bathroom. The area has its own A/C controls. Beautiful, modern building in the heart of Pasadena. The building and the parking lot are gated. Very close to fine dining, park, stores and the new USC facility (currently under construction). Additional storage space may be available in the basement. Owner is open to a wide array of uses. Call agent (Nina) to discuss. All utilities are paid by the owner.

# PROPERTY PHOTOS

KW COMMERCIAL | GLENDALE 889 Americana Way Glendale, CA 91210

NINA KAZAZIAN O: (747) 222-9844 nina.kazazian@kwcommercial.com DRE: 01880864, CA