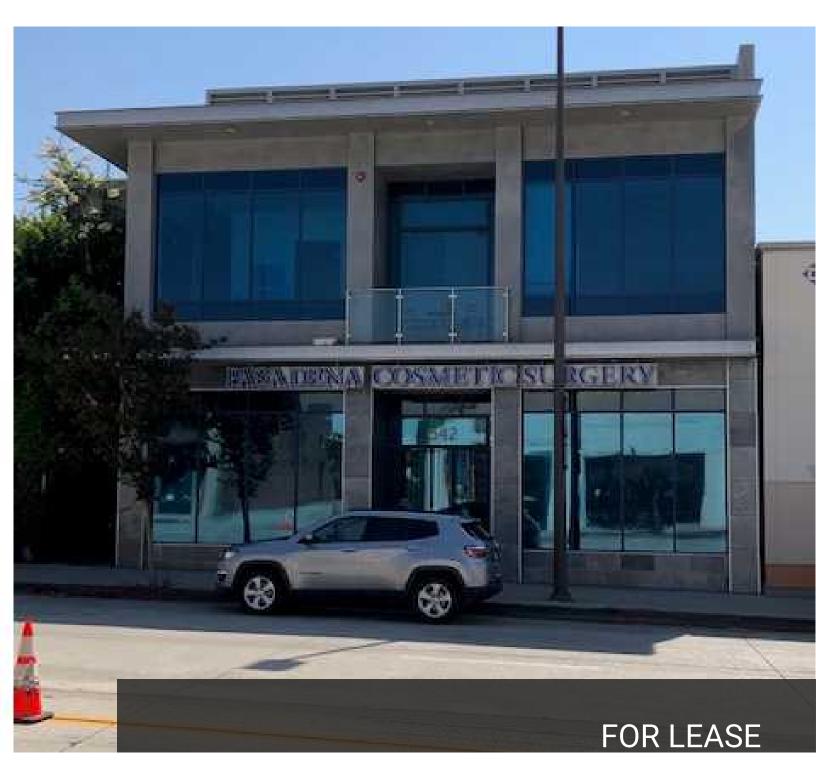

### PROPERTY FOR LEASE

# 542 S. FAIR OAKS AVE PASADENA CA

### PROPERTY OVERVIEW

First floor and a portion of the second floor are currently occupied by the owner who is a Cosmetic Surgeon. The area available for lease is on the second floor. It has its own private staircase, as well as, elevator access. Once upstairs, the space has a reception area. It offers 3 offices (all offices have plumbing connections, some are furnished with cabinets and sinks). Lots of light, access to a balcony, a shared kitchenette and a private bathroom. The area has its own A/C controls. Beautiful, modern building in the heart of Pasadena. The building and the parking lot are gated. Very close to fine dining, park, stores and the new USC facility (currently under construction). Additional storage space may be available in the basement. Owner is open to a wide array of uses. Call agent (Nina) to discuss. All utilities are paid by the owner.