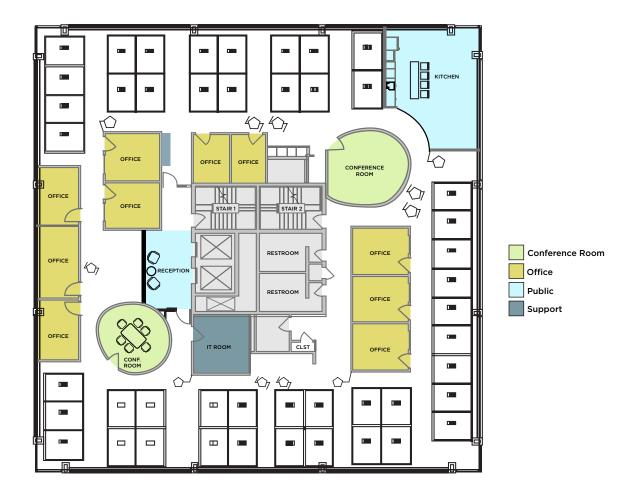

## **PROPERTY HIGHLIGHTS**

- Short Term | Through August 2025
- Move-in ready plug-and-play opportunity
- 4th Floor | 10,057 RSF
- Parking Ratio: 3.50 cars per 1,000 SF
- 10 Private Offices
- 46 Workstations
- 2 Conference Rooms
- · Kitchenette & Break Area