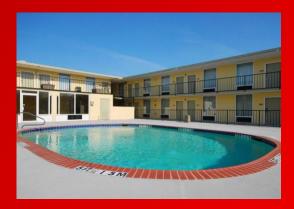

- Free hot breakfast
- Free WiFi
- Seasonal outdoor pool
- Business center
- Guest laundry facilities

Invite your friends, family and colleagues to your next event in our 900-square-foot meeting room with full kitchen and outdoor patio.