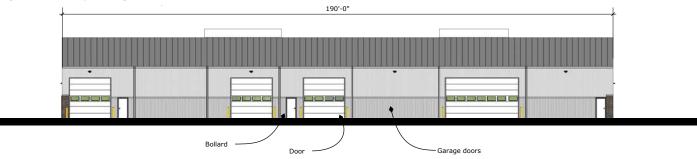

g, loading and truck circulation around the building, clear height of 20'-24' and is designed to accommodate mezzanine storage or finished office above the store fronts. The building can be demised for up to 3 tenants, or leased to a full-building user.





# NEWLY CONSTRUCTED BUILDING HIGHLANDS INDUSTRIAL PARK

### **PROPERTY HIGHLIGHTS**

- High exposure site
- Centrally located in northern Colorado
- Light industrial zoning
- Convenient access to I-25 and Highway 34

- On-site parking: 49 Spaces
- Year built: 2018
- (3) 14' x 14' Overhead doors
- (1) 25' x 14' Overhead doors
- 20' 24' Clear height
- 3-Phase, 500 amps
- 2nd Floor mezzanine
- Sprinklered



#### NORTH ELEVATION



#### 7345 GREENDALE ROAD WINDSOR, COLORADO 80550

cushmanwakefield.com



SITE PLAN



### SOUTH ELEVATION



AVAILABLE FOR LEASE



## 7345 GREENDALE ROAD HIGHLANDS INDUSTRIAL PARK

WINDSOR, COLORADO 80550



For more information, please contact:

JASON ELLS, CCIM Senior Director +1 970 267 7722 jason.ells@cushwake.com JARED GOODMAN, CCIM Director +1 970 267 7723 jared.goodman@cushwake.com 772 Whalers Way, Suite 200 Fort Collins, Colorado 80525

T +1 970 776 3900 F +1 970 267 7419

cushmanwakefield.com

© 2019 Cushman & Wakefield. All rights reserved. The information contained in this communication is strictly confidential. This information has been obtained from sources believed to be reliable but has not been verified. NO WARRANTY OR REPRESENTATION, EXPRESS OR IMPLIED, IS MADE AS TO THE CONDITION OF THE PROPERTY (OR PROPERTIES) REFERENCED HEREIN OR AS TO THE ACCURACY OR COMPLETENESS OF THE IN