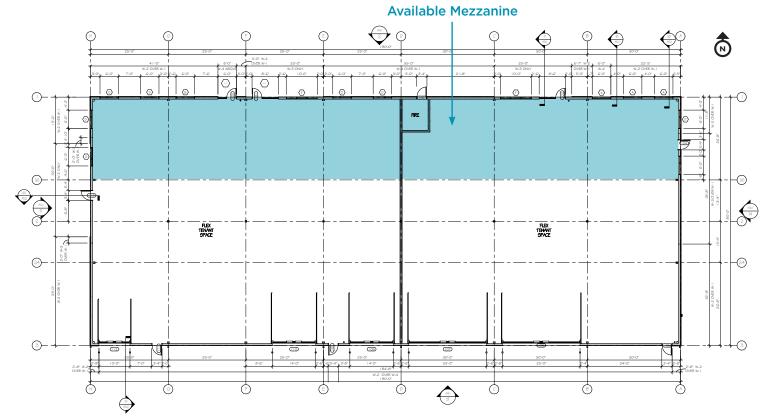

### **PROPERTY HIGHLIGHTS**

- High exposure site
- Centrally located in northern Colorado
- Light industrial zoning
- Convenient access to I-25 and Highway 34

- On-site parking: 49 Spaces
- Year built: 2018
- (3) 14' x 14' Overhead doors
- (1) 25' x 14' Overhead doors
- 20' 24' Clear height
- 3-Phase, 500 amps
- 2nd Floor mezzanine
- Sprinklered

#### 7345 GREENDALE ROAD WINDSOR, COLORADO 80550

cushmanwakefield.com

SITE PLAN