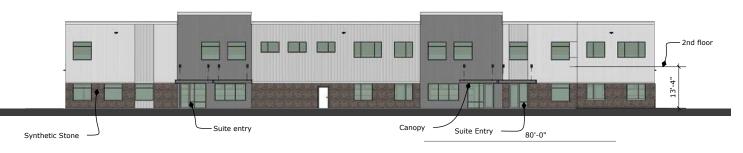

structed industrial building located on Crossroads Boulevard, just east of I-25. The building has great parking, loading and truck circulation around the building, clear height of 20'-24' and is designed to accommodate mezzanine storage or finished office above the store fronts. The building can be demised for up to 3 tenants, or leased to a full-building user.





# NEWLY CONSTRUCTED BUILDING HIGHLANDS INDUSTRIAL PARK

### **PROPERTY HIGHLIGHTS**

- High exposure site
- Centrally located in northern Colorado
- Light industrial zoning
- Convenient access to I-25 and Highway 34

- On-site parking: 49 Spaces
- Year built: 2018
- (3) 14' x 14' Overhead doors
- (1) 25' x 14' Overhead doors
- 20' 24' Clear height
- 3-Phase, 500 amps
- 2nd Floor mezzanine
- Sprinklered



#### NORTH ELEVATION



#### 7345 GREENDALE ROAD WINDSOR, COLORADO 80550

cushmanwakefield.com



SITE PLAN



### SOUTH ELEVATION



AVAILABLE FOR LEASE



## 7345 GREENDALE ROAD HIGHLANDS INDUSTRIAL PARK

WINDSOR, COLORADO 80550



For more information, please contact:

JASON ELLS, CCIM Senior Director +1 970 267 7722 jason.ells@cushwake.com JARED GOODMAN, CCIM Director +1 970 267 7723 jared.goodman@cushwake.com 772 Whalers Way, Suite 200 Fort Collins, Colorado 80525

T +1 970 776 3900 F +1 970 267 7419

cushmanwakefield.com

© 2019 Cushman & Wakefield. All rights reserved. The information contained in this communication is strictly confidential. This information has been obtained from sources believed to be reliable but has not been verified. NO WARRANTY OR REPRESENTATION, EXPRESS OR IMPLIED, IS MADE AS TO T