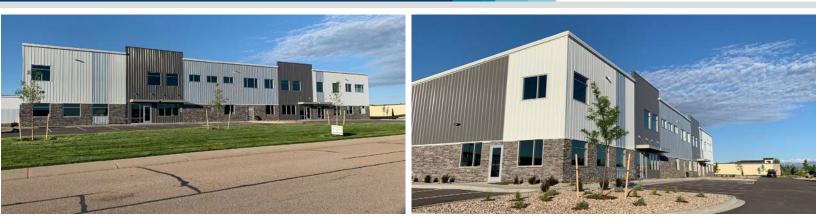

# 5,000 - 21,200 SF NEWLY CONSTRUCTED INDUSTRIAL BUILDING

Lease Rate: \$13.95/SF NNN NNN Expenses: \$3.91/SF TI Allowance: \$10.00/SF

Now leasing this newly constructed industrial building located on Crossroads Boulevard, just east of I-25. The building has great parking, loading and truck circulation around the building, clear height of 20'-24' and is designed to accommodate mezzanine storage or finished office above the store fronts. The building can be demised for up to 3 tenants, or leased to a full-building user.

# NEWLY CONSTRUCTED BUILDING HIGHLANDS INDUSTRIAL PARK