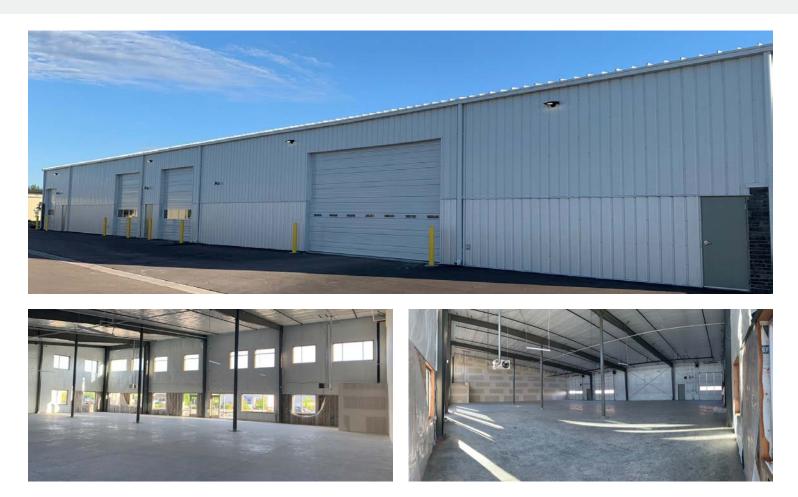

# 5,000 - 21,200 SF NEWLY CONSTRUCTED INDUSTRIAL BUILDING

Lease Rate: \$13.95/SF NNN NNN Expenses: \$3.91/SF TI Allowance: \$10.00/SF

Now leasing this newly constructed industrial building located on Crossroads Boulevard, just east of I-25. The building has great parking, loading and truck circulation around the building, clear height of 20'-24' and is designed to accommodate mezzanine storage or finished office above the store fronts. The building can be demised for up to 3 tenants, or leased to a full-building user.

### **PROPERTY HIGHLIGHTS**

- High exposure site
- Centrally located in northern Colorado
- Light industrial zoning
- Convenient access to I-25 and Highway 34

- On-site parking: 49 Spaces
- Year built: 2018
- (3) 14' x 14' Overhead doors
- (1) 25' x 14' Overhead doors
- 20' 24' Clear height
- 3-Phase, 500 amps
- 2nd Floor mezzanine
- Sprinklered