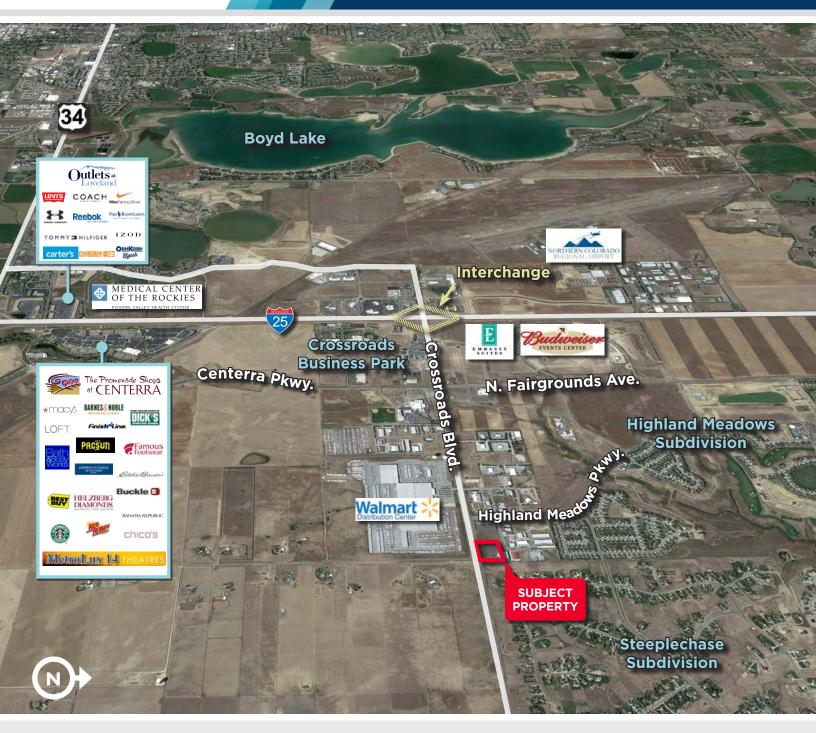

AVAILABLE FOR LEASE

7345 GREENDALE ROAD HIGHLANDS INDUSTRIAL PARK

WINDSOR, COLORADO 80550

### **PROPERTY HIGHLIGHTS**

- High exposure site
- Centrally located in northern Colorado
- Light industrial zoning
- Convenient access to I-25 and Highway 34

- On-site parking: 49 Spaces
- Year built: 2018
- (3) 14' x 14' Overhead doors
- (1) 25' x 14' Overhead doors
- 20' 24' Clear height
- 3-Phase, 500 amps
- 2nd Floor mezzanine
- Sprinklered