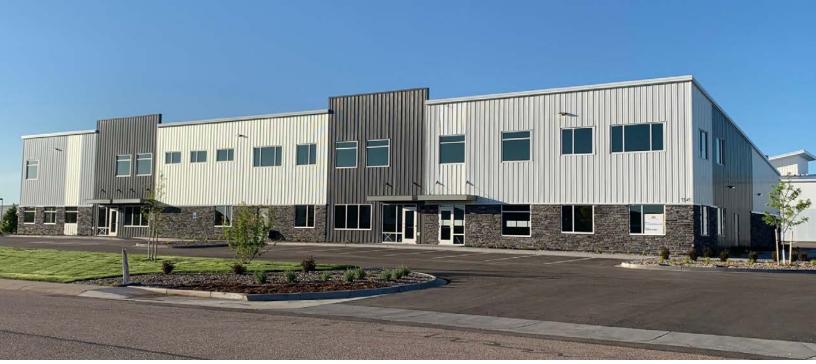

AVAILABLE FOR LEASE

7345 GREENDALE ROAD HIGHLANDS INDUSTRIAL PARK

WINDSOR, COLORADO 80550

# 5,000 - 21,200 SF NEWLY CONSTRUCTED INDUSTRIAL BUILDING

Lease Rate: \$13.95/SF NNN NNN Expenses: \$3.91/SF TI Allowance: \$10.00/SF

Now leasing this newly constructed industrial building located on Crossroads Boulevard, just east of I-25. The building has great parking, loading and truck circulation around the building, clear height of 20'-24' and is designed to accommodate mezzanine storage or finished office above the store fronts. The building can be demised for up to 3 tenants, or leased to a full-building user.

# NEWLY CONSTRUCTED BUILDING HIGHLANDS INDUSTRIAL PARK