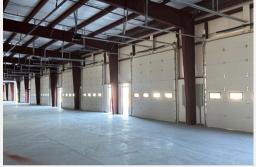

## **PROPERTY FEATURES:**

9,000-18,000 Sq Ft Flexible upstairs space

Heat and AC in warehouse

14x14 Garage door

## ABOUT:

These buildings have fiberoptic data, with 3 phase 200 AMP service, LED lights and 14x14 garage doors. Plus every space comes with additional upstairs space, with a full kitchen, and multiple spaces designed for a meeting room or more office space. Perfect location, right off of I-74, I-65, and I-465. This space will be ready to move in by January 2025, but secure your space today!