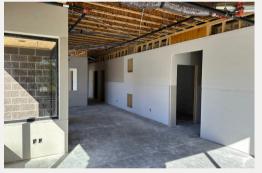

## **PROPERTY FEATURES:**

9,000-18,000 Sq Ft Flexible upstairs space

Heat and AC in warehouse

14x14 Garage door

## ABOUT:

These buildings have fiberoptic data, with 3 phase 200 AMP service, LED lights and 14x14 garage doors. Plus every space comes with additional upstairs space, with a full kitchen, and multiple spaces designed for a meeting room or more office space. Perfect location, right off of I-74, I-65, and I-465. This space will be ready to move in by January 2025, but secure your space today!