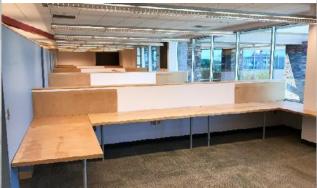

#### CLASS A OFFICE SPACE IN SUMMERLIN'S MOST SOUGHT **AFTER LOCATION!**

As a former national architecture firm's corporate suite, Suite 230—with 4,286 RSF space has great impact! The suite features a gorgeous reception with adjacent large conference room, open bullpen-style work areas with high-end finishes all around, good storage, an upgraded breakroom, and a fun and creative space overall. Some furniture is also available. This space is ready for a quick move-in.