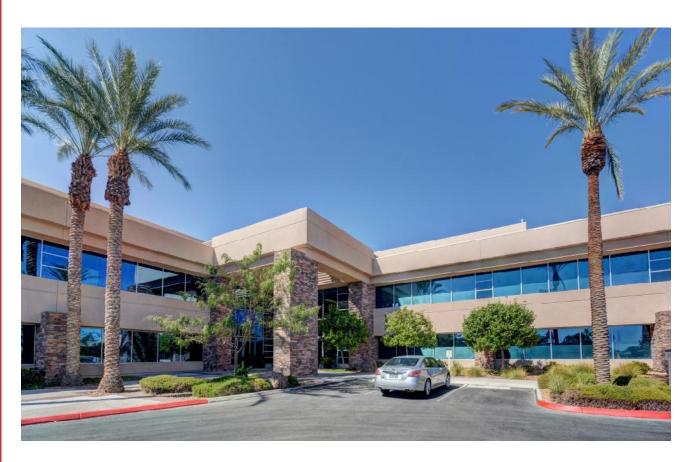

### A PREMIUM, UPSCALE FACILITY LOCATED AT ONE OF SUMMERLIN'S BUSIEST INTERSECTIONS, HUGHES PLAZA WEST IS A CLASS A OFFICE BUILDING WITH STATE OF THE **ART AMENITIES.**

The building interior includes quality stone floors throughout; sleek woodwork; and an airy, upscale lobby with modern design details. Outside, the prestigious Hughes Plaza West boasts sophisticated architecture; lush, mature landscaping; ample, convenient parking; and covered parking options.

At 71,546 sq. ft. (+/-) with two stories, the building is home to established tenants that include Vintner Grill, House Advantage, Sierra Pacific, Synergy Sotheby's International Realty, Tiffany & Bosco P.A., Buckley Wealth Management, and Santoro Whitmire, among others.