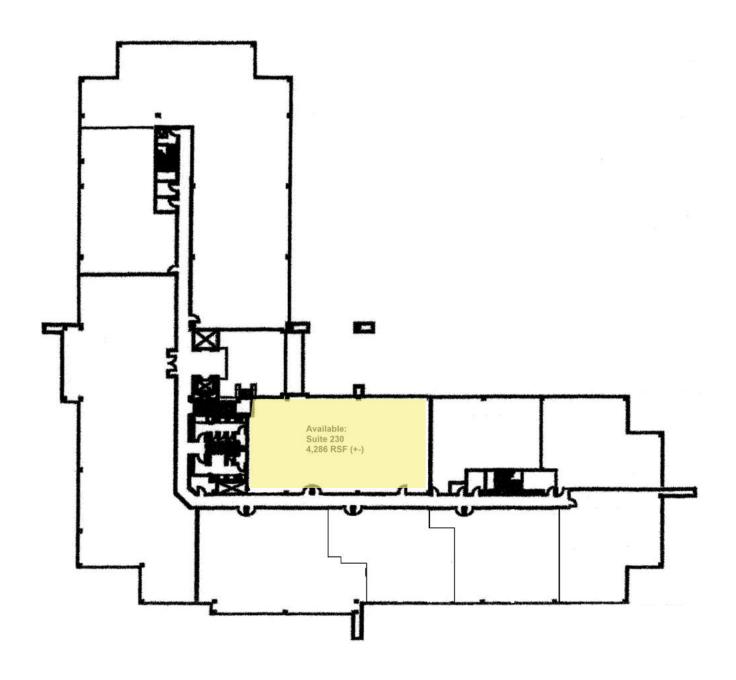

#### SPACE AVAILABLE

**Suite 230** -4,286 sq. ft. (+/-)

STARTING AT \$3.10/SO. FT., PER MONTH **FULL SERVICE GROSS RENT** 

#### **SECOND FLOOR PLAN**

RAMGROUPLV.COM REVISED 4.21.2022

10100 West Charleston Boulevard Suite 230 Las Vegas, Nevada 89135