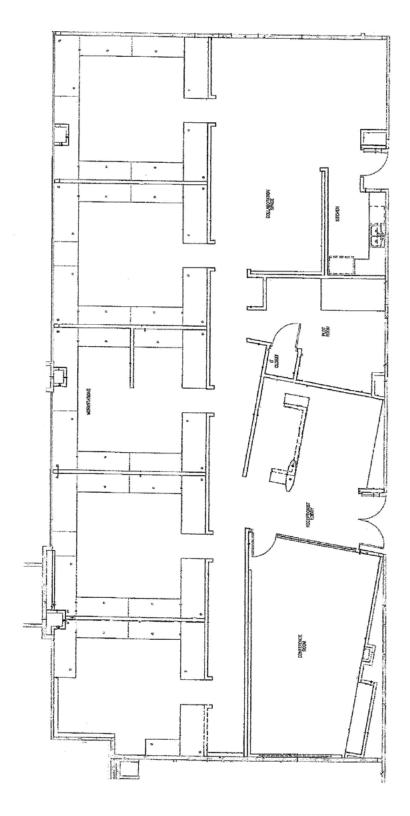

#### CLASS A OFFICE SPACE IN SUMMERLIN'S MOST SOUGHT **AFTER LOCATION!**

As a former national architecture firm's corporate suite, Suite 230—with 4,286 RSF space has great impact! The suite features a gorgeous reception with adjacent large conference room, open bullpen-style work areas with high-end finishes all around, good storage, an upgraded breakroom, and a fun and creative space overall. Some furniture is also available. This space is ready for a quick move-in.

#### **SECOND FLOOR PLAN**

RAMGROUPLV.COM REVISED 4.21.2022

10100 West Charleston Boulevard Suite 230 Las Vegas, Nevada 89135