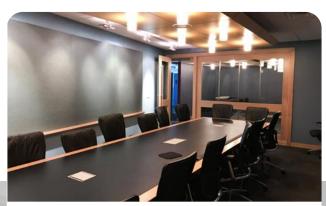

#### CLASS A OFFICE SPACE IN SUMMERLIN'S MOST SOUGHT **AFTER LOCATION!**

As a former national architecture firm's corporate suite, Suite 230—with 4,286 RSF space has great impact! The suite features a gorgeous reception with adjacent large conference room, open bullpen-style work areas with high-end finishes all around, good storage, an upgraded breakroom, and a fun and creative space overall. Some furniture is also available. This space is ready for a quick move-in.