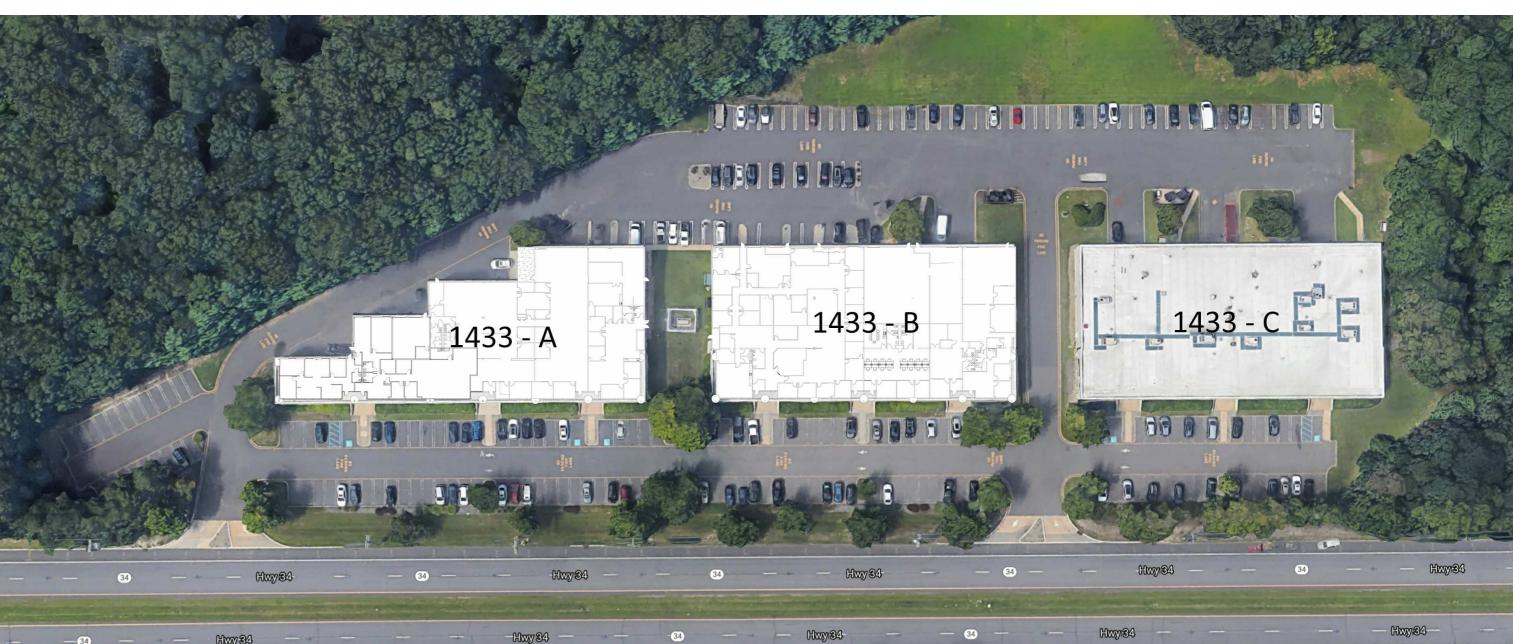

Existing Floor Plan
1/8" = 1'-0"

Total Rentable Building Area: 21,026 Sq. Ft.

Aerial Site Diagram

Existing Floor Plan
1/8" = 1'-0"

Total Rentable Building Area: 24,859 Sq. Ft.

Brian Fitzgerald R.A., NCARB, A.I.A., LEED AP
NJ Lic. # 21AI0205680041
NCARB Cert. # 88189
East Main Street Oceanport, NJ 07757 P: (732) 859-4968 Brian@bfarchdesign.com