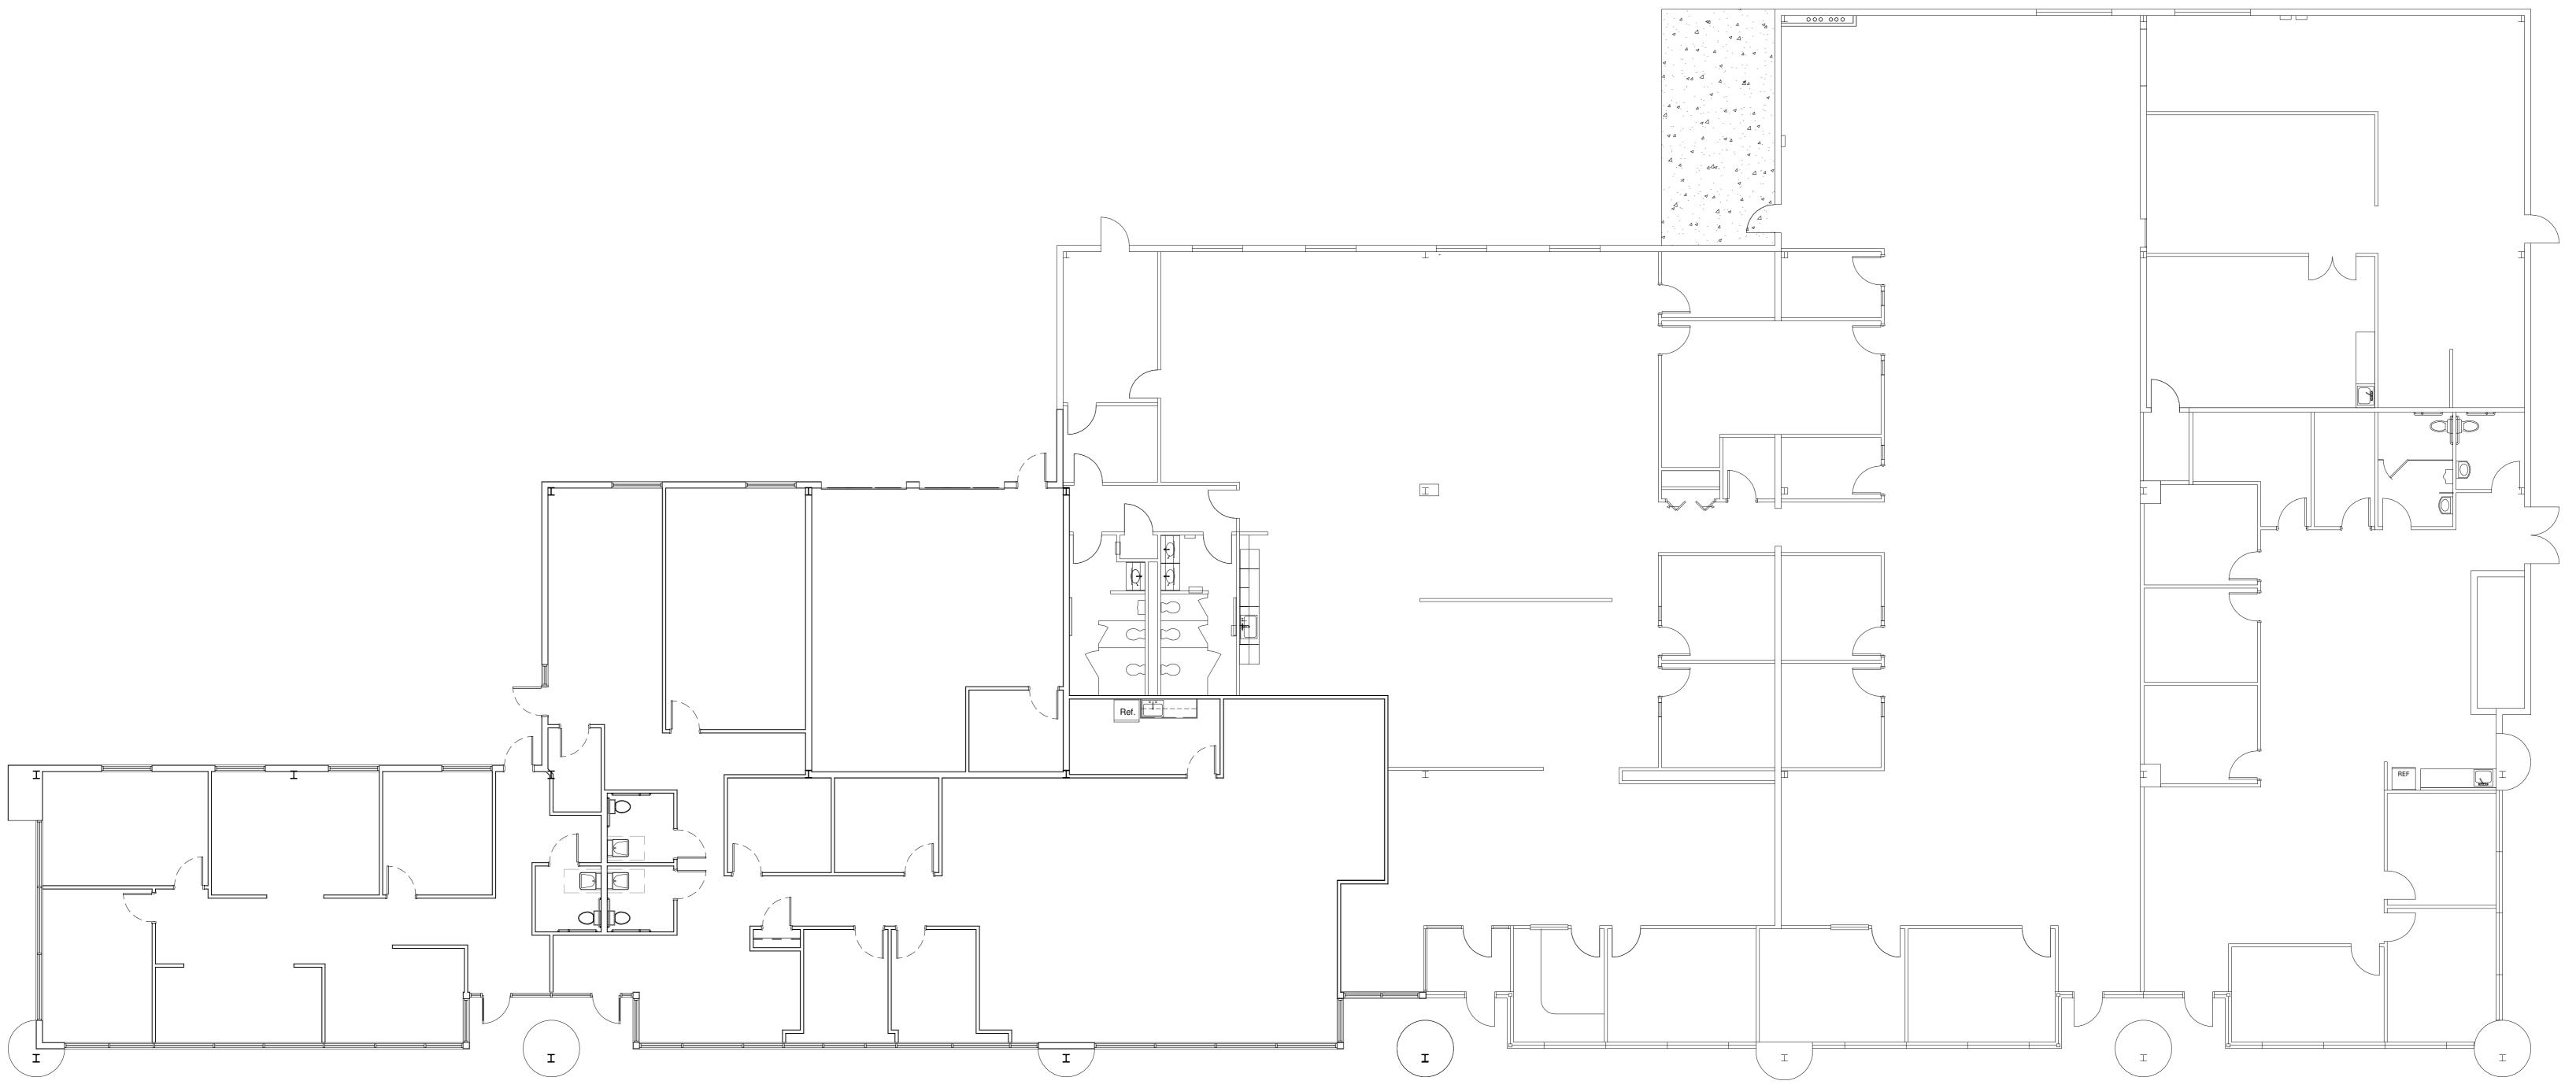

# Exist. Floor Plan

| Project number   | 2019-15      |
|------------------|--------------|
| Submission Date  | -            |
| Sheet Issue Date | 10/07/20     |
| Drawn by         | GF           |
| Checked by       | BPF          |
|                  | RA-101       |
| Scale            | As indicated |
|                  |              |

Existing Floor Plan
1/8" = 1'-0"

Total Rentable Building Area: 21,026 Sq. Ft.

Aerial Site Diagram

Existing Floor Plan
1/8" = 1'-0"

Total Rentable Building Area: 24,859 Sq. Ft.

Brian Fitzgerald R.A., NCARB, A.I.A., LEED AP
NJ Lic. # 21AI0205680041
NCARB Cert. # 88189
East Main Street Oceanport, NJ 07757 P: (732) 859-4968 Brian@bfarchdesign.com