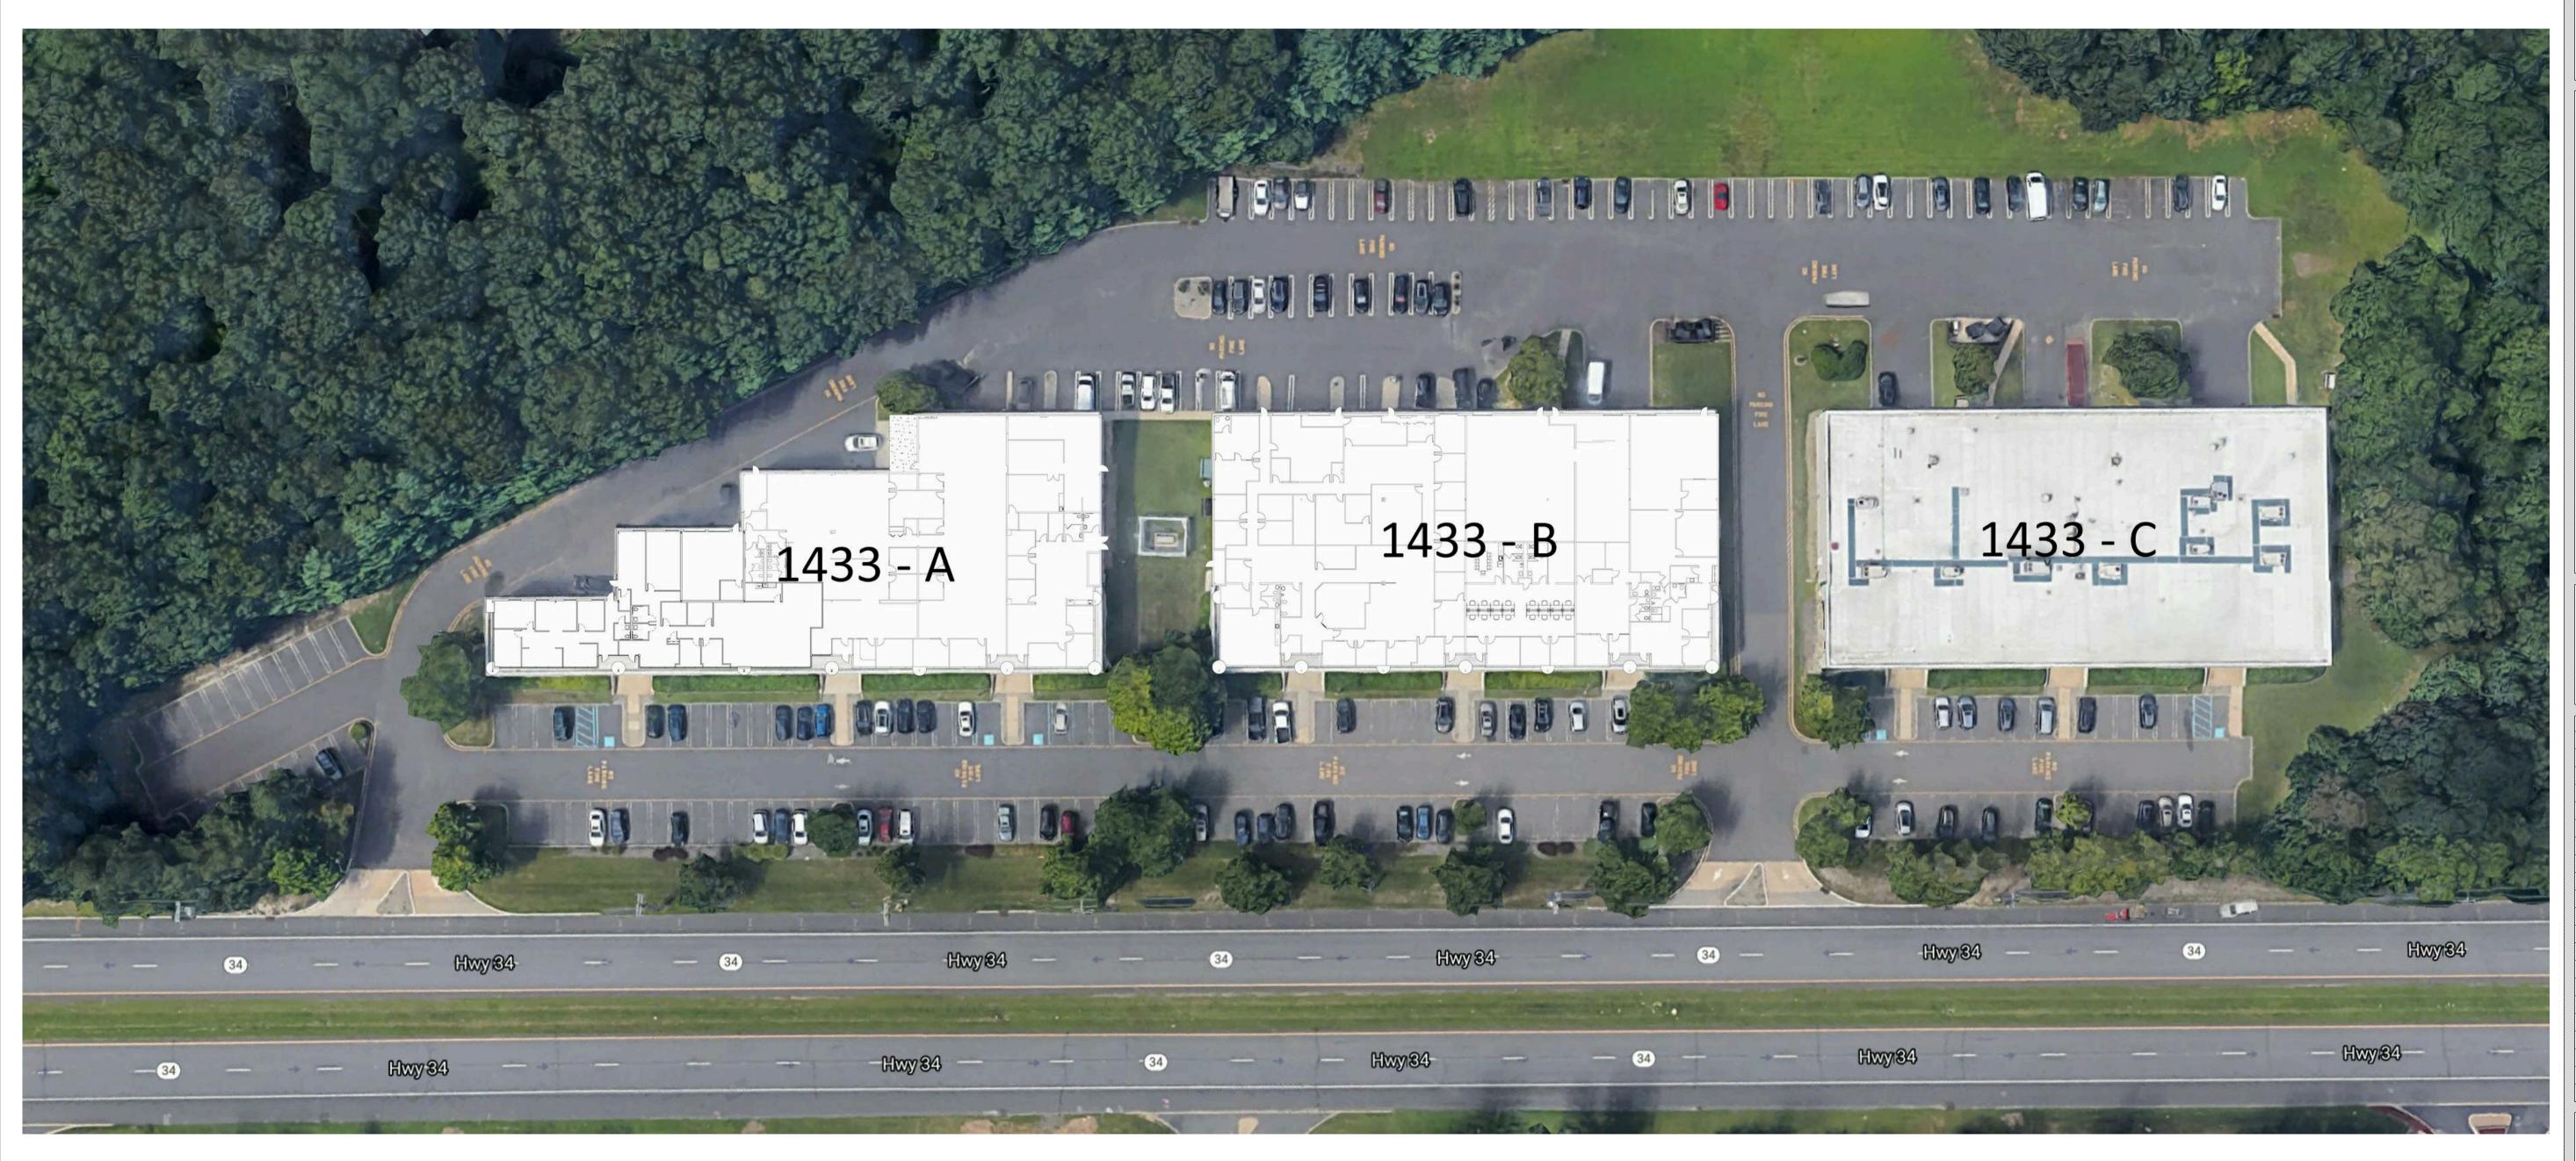

Existing Floor Plan
1/8" = 1'-0"

Total Rentable Building Area: 21,026 Sq. Ft.

Aerial Site Diagram

Existing Floor Plan
1/8" = 1'-0"

Total Rentable Building Area: 24,859 Sq. Ft.

Brian Fitzgerald R.A., NCARB, A.I.A., LEED AP
NJ Lic. # 21AI0205680041
NCARB Cert. # 88189
East Main Street Oceanport, NJ 07757 P: (732) 859-4968 Brian@bfarchdesign.com