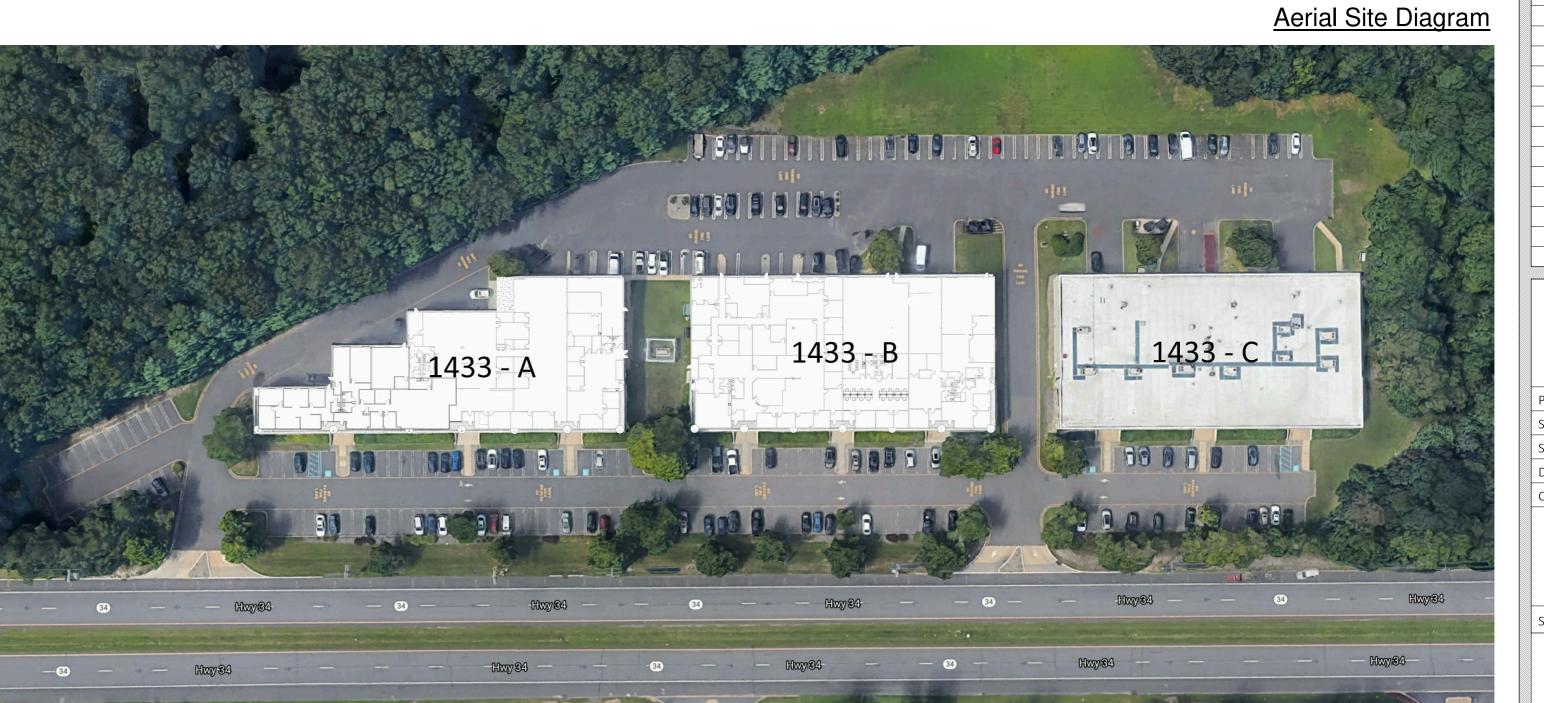

Existing Floor Plan
1/8" = 1'-0"

Total Rentable Building Area: 21,026 Sq. Ft.

Aerial Site Diagram

Existing Floor Plan
1/8" = 1'-0"

Total Rentable Building Area: 24,859 Sq. Ft.

Brian Fitzgerald R.A., NCARB, A.I.A., LEED AP
NJ Lic. # 21AI0205680041
NCARB Cert. # 88189
East Main Street Oceanport, NJ 07757 P: (732) 859-4968 Brian@bfarchdesign.com