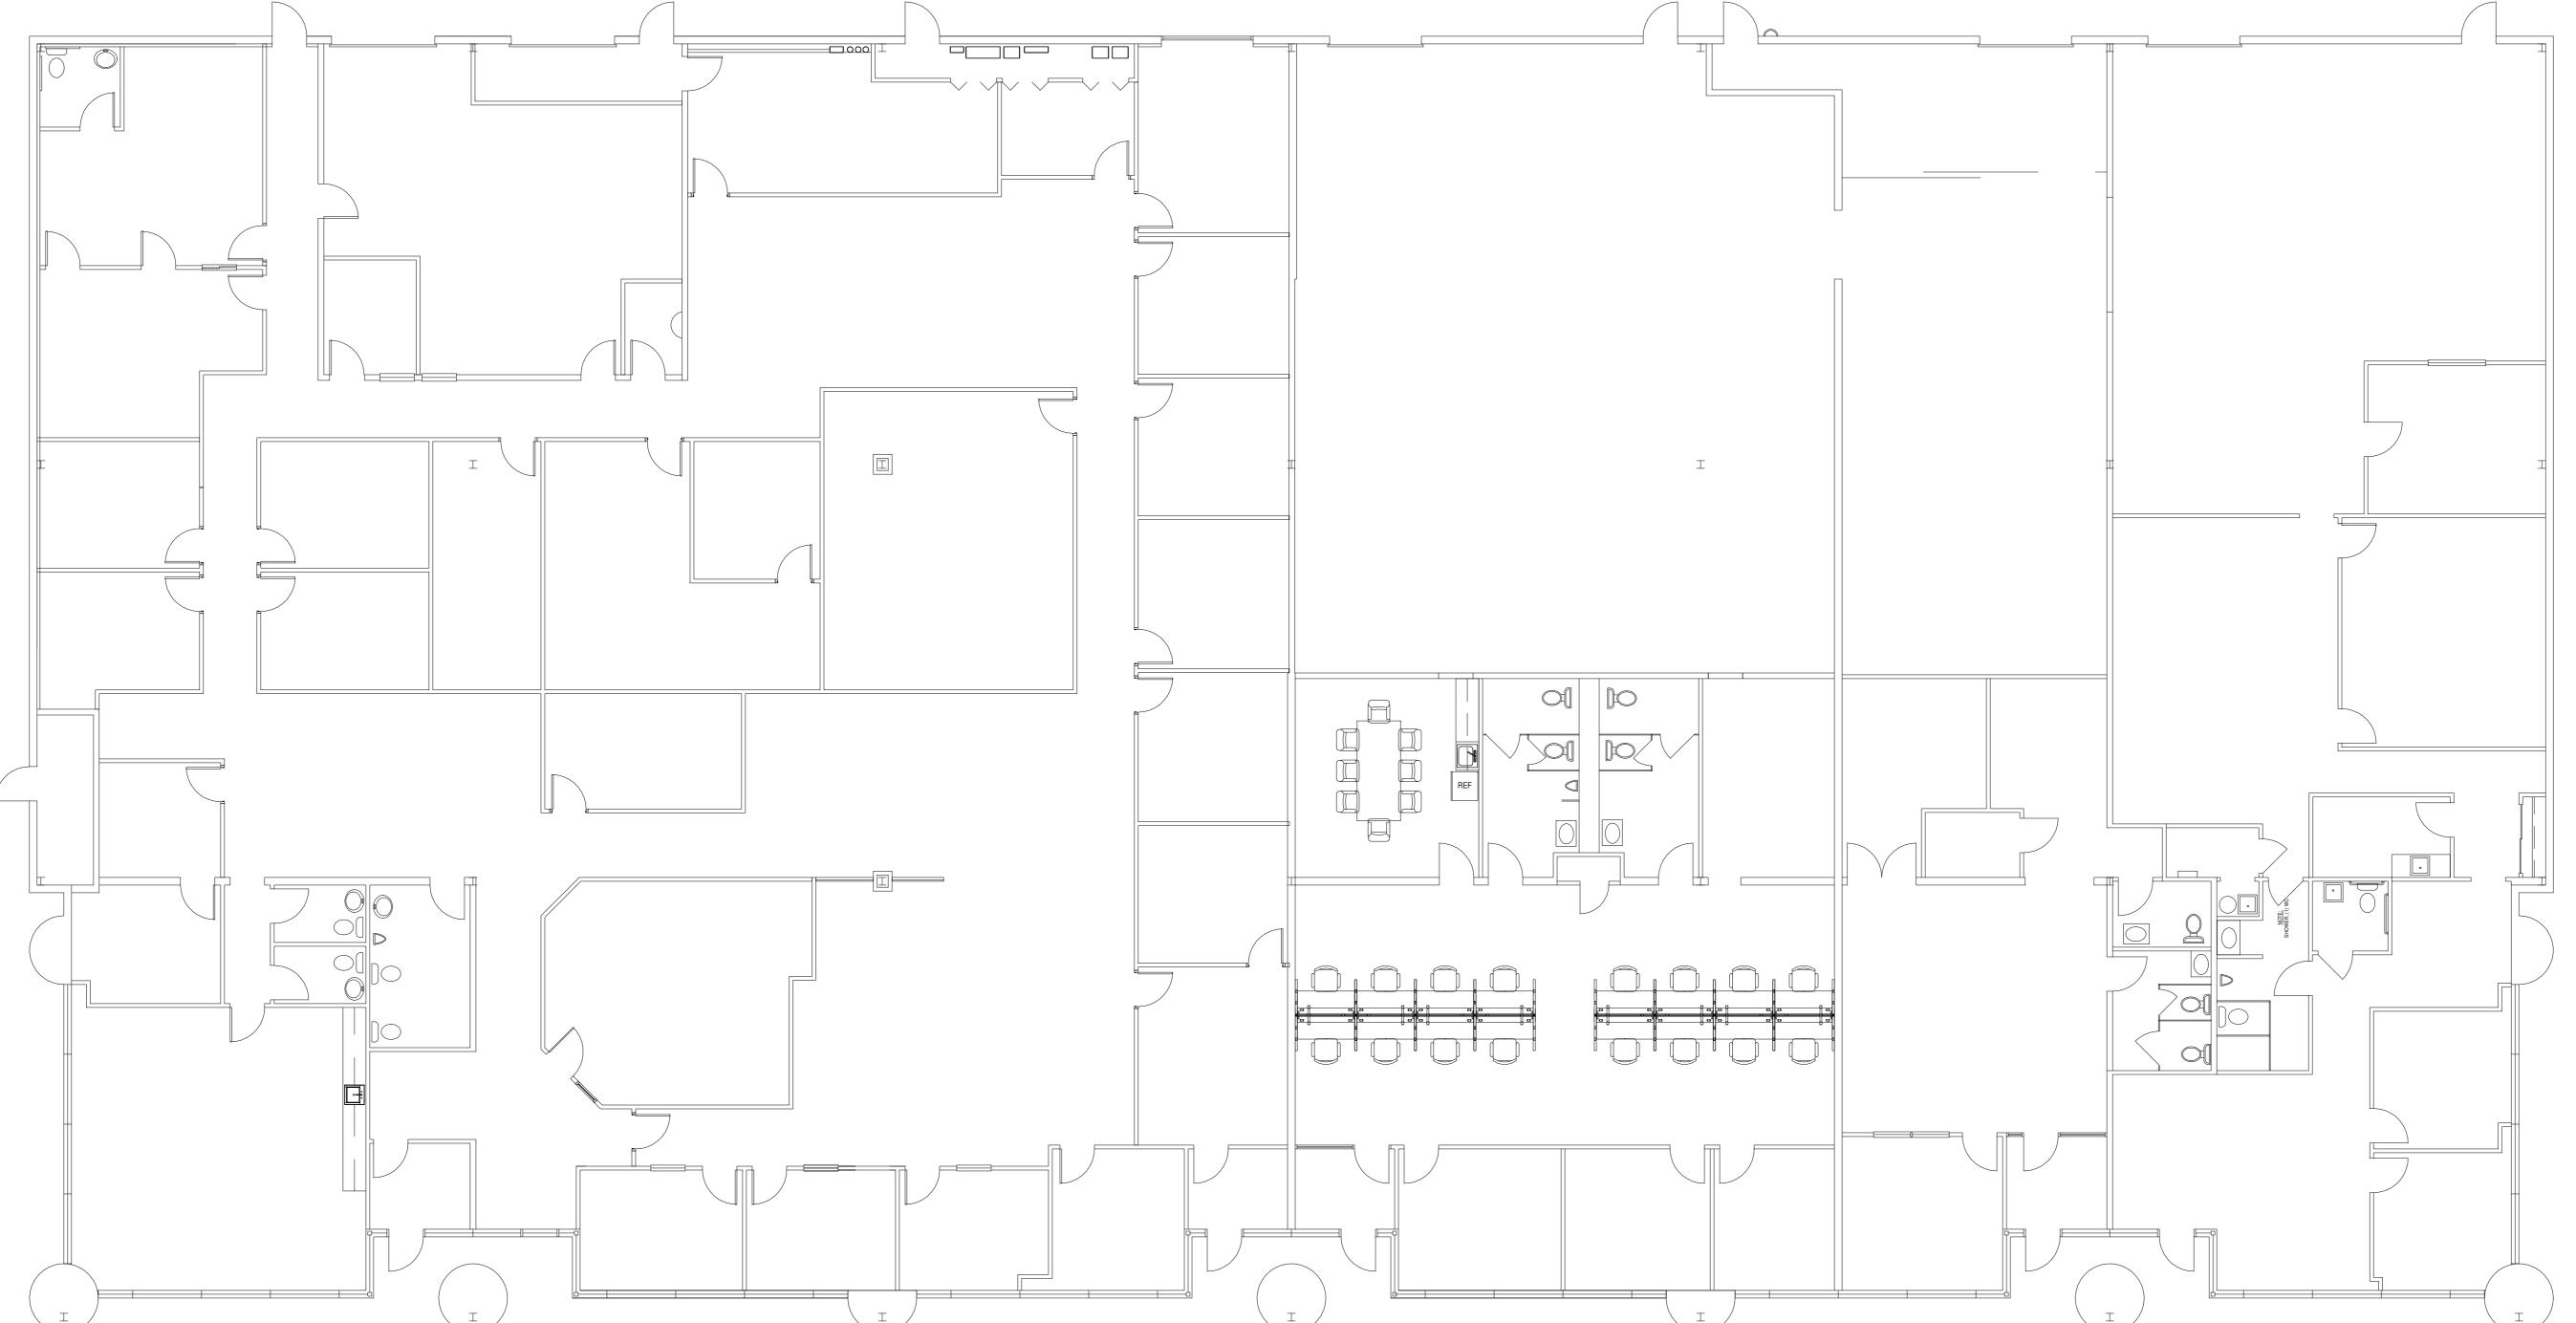

Existing Floor Plan
1/8" = 1'-0"

Total Rentable Building Area: 21,026 Sq. Ft.

Aerial Site Diagram

Existing Floor Plan
1/8" = 1'-0"

Total Rentable Building Area: 24,859 Sq. Ft.

Brian Fitzgerald R.A., NCARB, A.I.A., LEED AP
NJ Lic. # 21AI0205680041
NCARB Cert. # 88189
East Main Street Oceanport, NJ 07757 P: (732) 859-4968 Brian@bfarchdesign.com