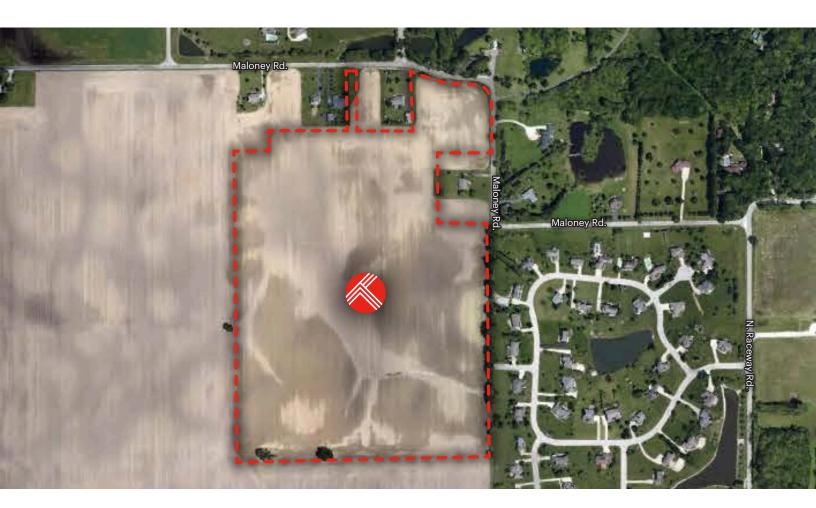

#### PROPERTY DESCRIPTION

Excellently located parcel nestled near the vibrant community of Brownsburg, IN, adjacent to the serene beauty of Eagle Creek Park. Presenting a rare opportunity to shape the landscape of tomorrow, our 53.94-acre plot of land awaits your development.

### Near Intersection of Raceway Rd. & Maloney Rd.

Brownsburg, IN 46112