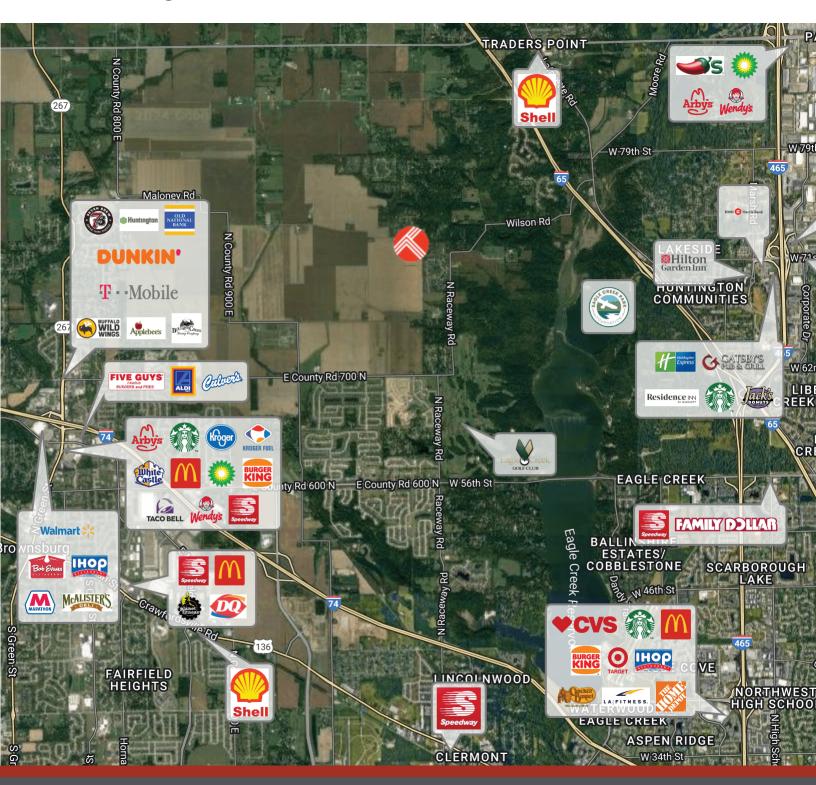

roximity to Eagle Creek Park, offering residents unparalleled access to nature and recreational amenities
- Convenient location near Brownsburg, ensuring easy access to urban conveniences and local attractions
- Potential for diverse residential layouts for single-family homes

#### **OFFERING SUMMARY**

| Sale Price:       | Sale Price: |           |          |  |
|-------------------|-------------|-----------|----------|--|
| Lot Size:         | 53.94 Acres |           |          |  |
| DEMOGRAPHICS      | 1.5 MILES   | 3 MILES   | 5 MILES  |  |
| Total Households  | 653         | 6,924     | 36,436   |  |
| Total Population  | 1,887       | 19,593    | 89,211   |  |
| Average HH Income | \$111,446   | \$135,647 | \$96,786 |  |









#### Traffic Counts







Surrounding Businesses





### Near Intersection of Raceway Rd. & Maloney Rd.

Brownsburg, IN 46112

### Demographics



| POPULATION           | 1.5 MILES | 3 MILES | 5 MILES |
|----------------------|-----------|---------|---------|
| Total Population     | 1,887     | 19,593  | 89,211  |
| Average Age          | 38.9      | 41.0    | 37.7    |
| Average Age (Male)   | 37.5      | 37.9    | 35.0    |
| Average Age (Female) | 37.4      | 42.1    | 39.4    |

| HOUSEHOLDS & INCOME | 1.5 MILES | 3 MILES   | 5 MILES   |
|---------------------|-----------|-----------|-----------|
| Total Households    | 653       | 6,924     | 36,436    |
| # of Persons per HH | 2.9       | 2.8       | 2.4       |
| Average HH Income   | \$111,446 | \$135,647 | \$96,786  |
| Average House Value | \$258,810 | \$277,954 | \$199,577 |