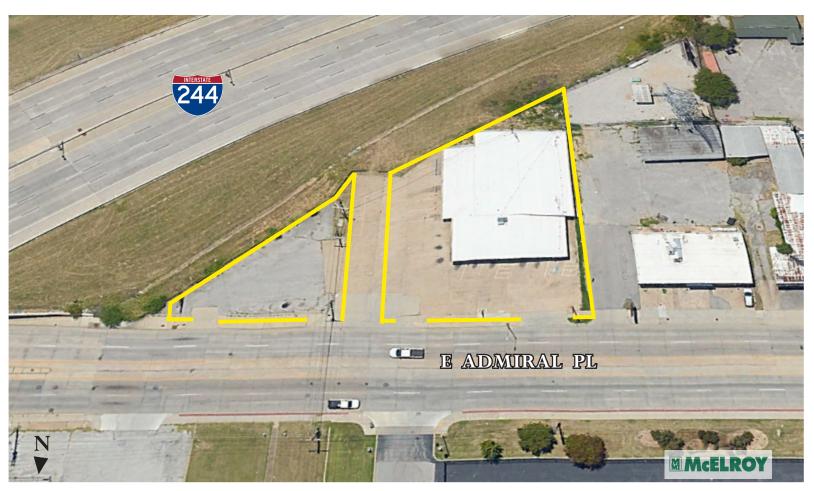

#### **SUMMARY**

**Building Size:** 8,120/SF

**Showroom/Offices** 5,600/SF

Warehouse 2,500/SF

**Land Size:** .46 Acres (20,073/SF)

**Zoning:** Commercial Heavy (CH)

### **PROPERTY FEATURES**

- 1977 Metal Construction/1997 remodel
- New TPO Roof, exterior repaint,& LED showroom lighting
- Prominent signage 2 pole signs
- Abundant Parking in 2 lots
- 10' x 10' Grade Level Door
  - 13' clear height
- 240/208V 3 Phase electrical
- Security System w/ camera monitors
- Great visibility
- Convenient access to I-244
- Original Car Dealership