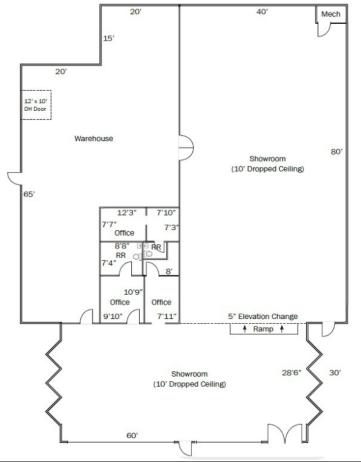

#### **SUMMARY**

**Building Size:** 8,120/SF

**Showroom/Offices** 5,600/SF

Warehouse 2,500/SF

**Land Size:** .46 Acres (20,073/SF)

**Zoning:** Commercial Heavy (CH)

### **PROPERTY FEATURES**

- 1977 Metal Construction/1997 remodel
- New TPO Roof, exterior repaint,& LED showroom lighting
- Prominent signage 2 pole signs
- Abundant Parking in 2 lots
- 10' x 10' Grade Level Door
  - 13' clear height
- 240/208V 3 Phase electrical
- Security System w/ camera monitors
- Great visibility
- Convenient access to I-244
- Original Car Dealership