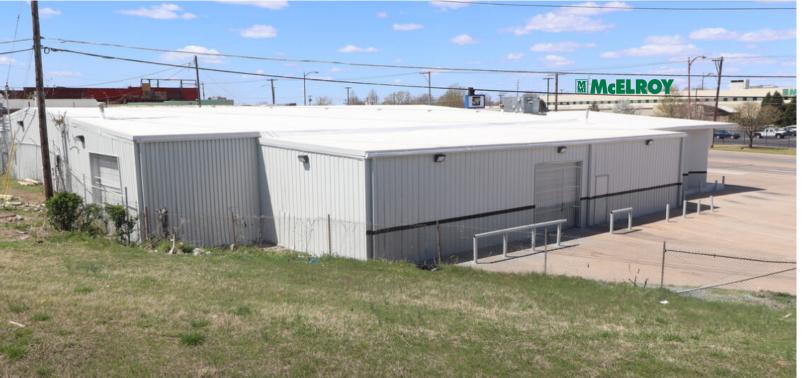

#### **SUMMARY**

**Building Size:** 8,120/SF

**Showroom/Offices** 5,600/SF

Warehouse 2,500/SF

**Land Size:** .46 Acres (20,073/SF)

**Zoning:** Commercial Heavy (CH)

### **PROPERTY FEATURES**

- 1977 Metal Construction/1997 remodel
- New TPO Roof, exterior repaint,& LED showroom lighting
- Prominent signage 2 pole signs
- Abundant Parking in 2 lots
- 10' x 10' Grade Level Door
  - 13' clear height
- 240/208V 3 Phase electrical
- Security System w/ camera monitors
- Great visibility
- Convenient access to I-244
- Original Car Dealership