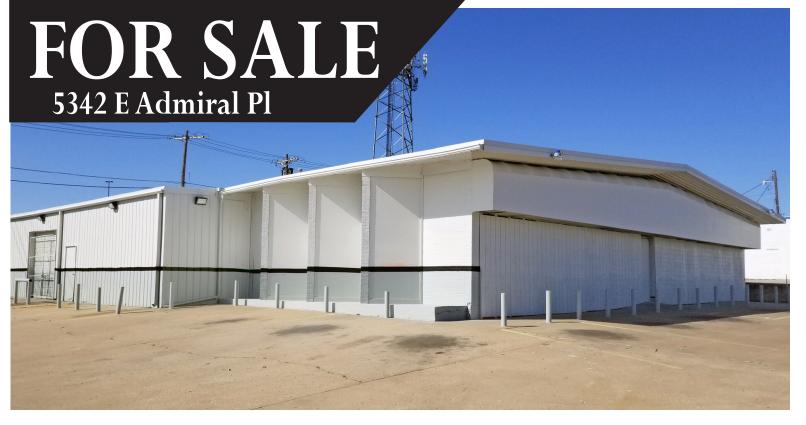

# COMMERCIAL REAL ESTATE

#### **SUMMARY**

**Building Size:** 8,120/SF

**Showroom/Offices** 5,600/SF

Warehouse 2,500/SF

**Land Size:** .46 Acres (20,073/SF)

**Zoning:** Commercial Heavy (CH)