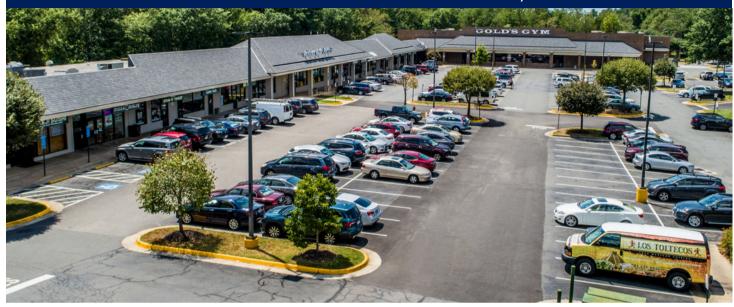

## Fairfax Station Square

5614-5624 Ox Road Fairfax Station, VA 22039

## **Property Highlights**

- Located off of Route 123 (Ox Road) with close proximity to Route 286 (Fairfax County Pkwy), Route 620 (Braddock Road) and Burke Center Parkway
- Offers an easy-to-shop neighborhood center with a daily traffic count of 34,000 cars.
- Features diverse tenants, boutiques, and restaurants that appeal to everyone, including Gold's Gym and USPS.