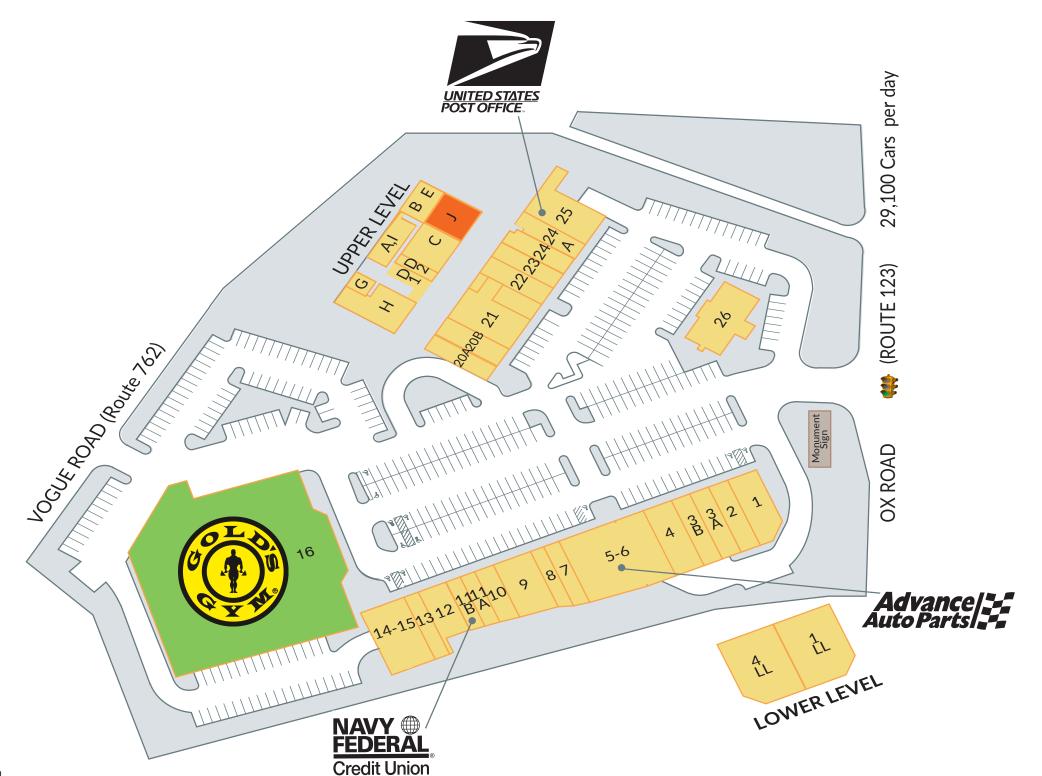

## **Fairfax Station Square**

Fairfax Station, Virginia

Management | Leasing | Investment

| Space    | SF     | Tenant                                 |
|----------|--------|----------------------------------------|
| 1        | 2,251  | Khao Hom Thai and Sushi Restaurant     |
| 1LL      | 4,691  | Andrew Gause Martial Arts              |
| 2        | 1,508  | Pizza Boli's                           |
| 3A       | 1,520  | Steak N' Things                        |
| 3B       | 1,498  | Golden Nails                           |
| 4-4LL    | ,      | Monro Muffler Brake, Inc.              |
| 5-6      | 6,767  | Advance Auto Parts                     |
| 7        | 1,050  | Tobacco Hut and Vape Village           |
| 8        | 1,025  | D & S Floor Coverings                  |
| 9        | 2,499  | Chloez Cafe                            |
| 10       | 1,164  | Liberty Tax Service                    |
| 11A      | 834    | Fairfax Station Barber Shop            |
| 11B      | 819    | Navy Federal Credit Union              |
| 12       | 1,651  | Peking Chef                            |
| 13       | 1,026  | Sun Splash                             |
| 14-15    | 3,370  | Shapes Salon & Day Spa                 |
| 16       | 37,147 | Available                              |
| 20A      | 1,272  | Kidcreate Studio                       |
| 20B      | 1,800  | Bella Ballerina                        |
| 21       | 2,476  | Hoyos & Pinto Dentistry                |
| 22       | 1,187  | Simply Upholstery                      |
| 23       | 1,224  | Regal Cleaners                         |
| 24       | 921    | Mom's Pet Grooming                     |
| 24A      | 825    | 29th Parallel Coffee                   |
| 25       | 3,254  | United States Post Office              |
| 26       | 3,992  | La Tolteca Mexican Restaurant          |
| Office : | Space  |                                        |
| A,I      | 1,339  | Wishes Craft Shop                      |
| B,E      | 1,115  | VP Electric                            |
| С        | 1,179  | Spirit Wellness                        |
| D-1      | 975    | State Farm                             |
| D-2      | 898    | Spirit Wellnesss                       |
| G        | 454    | <b>Progress Rehabilitation Network</b> |
| Н        | 2,298  | Progress Rehabilitation Network        |
| J        | 1,584  | Vacant                                 |
|          |        |                                        |

Total GLA 102,483