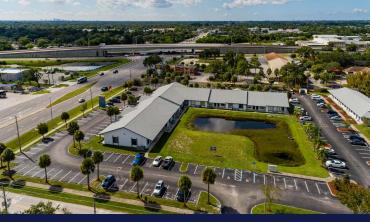

#### **LOCATION**

- Conveniently located near the intersection of Bryan Dairy Rd and 66th St
- Minutes to US Hwy 19, Ulmerton Rd, I-275, and the Gandy Bridge

For additional information, contact:

Feather Sound