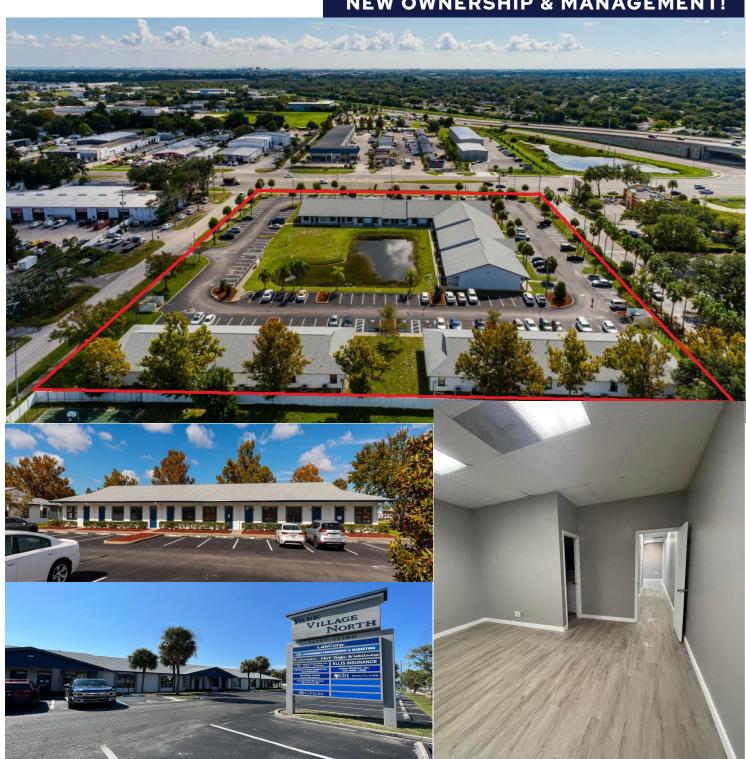

#### **PROPERTY OVERVIEW**

| Square Footage Available | 800 <b>-</b> 7,701 sf |
|--------------------------|-----------------------|
| Property Type            | Office                |
| Property Size            | 35,598 sf             |
| Year Built               | 1986                  |
| Class                    | С                     |
| Parking Ratio            | 5.50/1,000            |

#### **PROPERTY FEATURES**

- Brand new roof 2023
- · Floors and walls repainted in each unit
- Single story office building in Central Pinellas
- Direct signage, frontage, exposure on 66th St N
- Prime access to 118th Ave, Bryan Dairy Rd, US-19
- Ideal for call centers, medical groups, and other heavy parking intensive users

#### **LOCATION**

- Conveniently located near the intersection of Bryan Dairy Rd and 66th St
- Minutes to US Hwy 19, Ulmerton Rd, I-275, and the Gandy Bridge

For additional information, contact:

Feather Sound