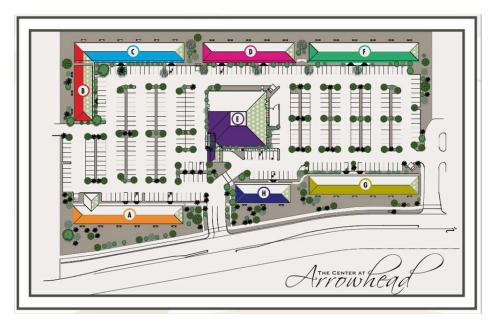

perty Website:

#### **PROPERTY OVERVIEW**

Eight stand alone medical office building complex. Convenient location to Arrowhead Towne Center and numerous restaurants and entertainment venues.

Arrowhead Professional Center offers medical tenants five hospitals located within 15 minutes, providing convenient access to four of the largest hospital systems in Arizona. The amenity-rich location has millions of square feet of retail, including the 1.3-million-square-foot Arrowhead Towne Center super-regional mall.

#### **PROPERTY HIGHLIGHTS**

- New Institutional Ownership
- Easy Access to full diamond interchange Union Hills and 101 Freeway
- Amazing Signage Opportunities
- Over parked for Medical at 6 spaces per 1,000

View.



18301 N 79TH AVENUE, GLENDALE, AZ 85308

**Available Spaces** 



| SUITE | SIZE (SF) | LEASE TYPE | LEASE RATE    | DESCRIPTION |
|-------|-----------|------------|---------------|-------------|
| H-194 | 2,214 SF  | NNN        | \$24.50 SF/yr |             |



18301 N 79TH AVENUE, GLENDALE, AZ 85308

Floor Plans



Suite H-194

FLOOR PLAN
ARROWHEAD PROFESSIONAL CENTER
18301 N 79TH AVENUE
GLENDALE, ARIZONA





18301 N 79TH AVENUE, GLENDALE, AZ 85308

Map







18301 N 79TH AVENUE, GLENDALE, AZ 85308

#### **Retailer Map**