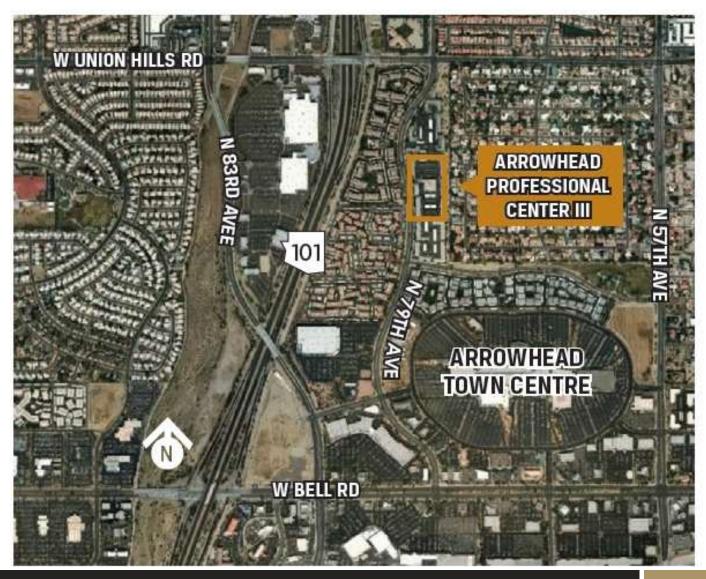

#### **PROPERTY OVERVIEW**

Eight stand alone medical office building complex. Convenient location to Arrowhead Towne Center and numerous restaurants and entertainment venues.

Arrowhead Professional Center offers medical tenants five hospitals located within 15 minutes, providing convenient access to four of the largest hospital systems in Arizona. The amenity-rich location has millions of square feet of retail, including the 1.3-million-square-foot Arrowhead Towne Center super-regional mall.

18301 N 79TH AVENUE, GLENDALE, AZ 85308

Floor Plans

Suite H-194

FLOOR PLAN
ARROWHEAD PROFESSIONAL CENTER
18301 N 79TH AVENUE
GLENDALE, ARIZONA

18301 N 79TH AVENUE, GLENDALE, AZ 85308

Map

18301 N 79TH AVENUE, GLENDALE, AZ 85308