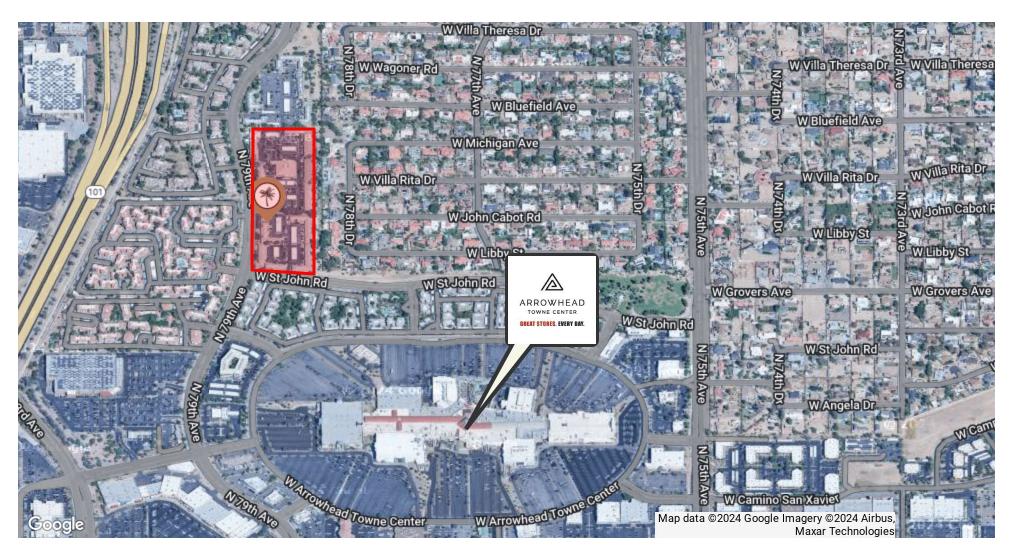

t Arrowhead Towne Center super-regional mall.

#### **PROPERTY HIGHLIGHTS**

- New Institutional Ownership
- Easy Access to full diamond interchange Union Hills and 101 Freeway
- Amazing Signage Opportunities
- Over parked for Medical at 6 spaces per 1,000

View.



18301 N 79TH AVENUE, GLENDALE, AZ 85308

**Available Spaces** 



| SUITE | SIZE (SF) | LEASE TYPE | LEASE RATE    | DESCRIPTION |
|-------|-----------|------------|---------------|-------------|
| H-194 | 2,214 SF  | NNN        | \$24.50 SF/yr |             |



18301 N 79TH AVENUE, GLENDALE, AZ 85308

Floor Plans



Suite H-194

FLOOR PLAN
ARROWHEAD PROFESSIONAL CENTER
18301 N 79TH AVENUE
GLENDALE, ARIZONA





18301 N 79TH AVENUE, GLENDALE, AZ 85308

Map







18301 N 79TH AVENUE, GLENDALE, AZ 85308

#### **Retailer Map**