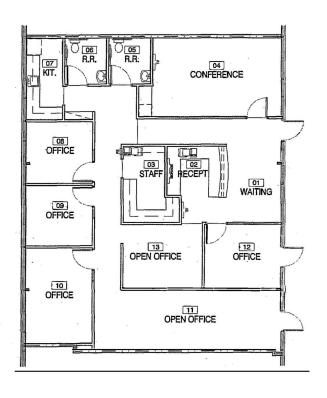

18301 N 79TH AVENUE, GLENDALE, AZ 85308

Floor Plans

Suite H-194

FLOOR PLAN
ARROWHEAD PROFESSIONAL CENTER
18301 N 79TH AVENUE
GLENDALE, ARIZONA

18301 N 79TH AVENUE, GLENDALE, AZ 85308

Map

18301 N 79TH AVENUE, GLENDALE, AZ 85308