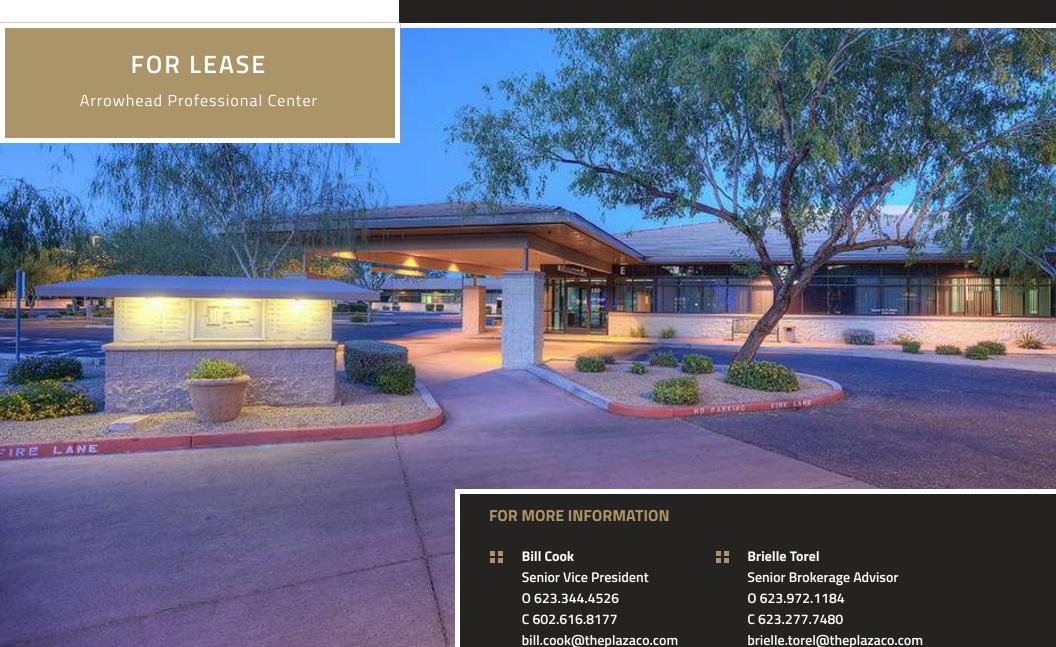

#### **Executive Summary**

#### **PROPERTY OVERVIEW**

Eight stand alone medical office building complex. Convenient location to Arrowhead Towne Center and numerous restaurants and entertainment venues.

Arrowhead Professional Center offers medical tenants five hospitals located within 15 minutes, providing convenient access to four of the largest hospital systems in Arizona. The amenity-rich location has millions of square feet of retail, including the 1.3-million-square-foot Arrowhead Towne Center super-regional mall.