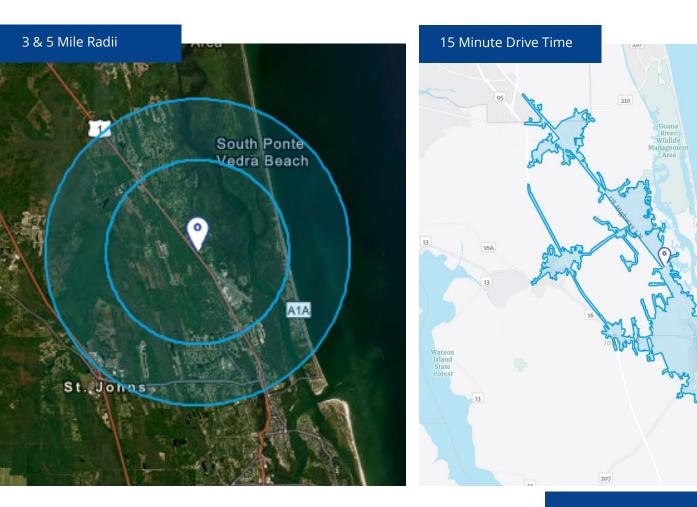

## Demographics

|                                     |            |                     | <u>S</u>             |  |
|-------------------------------------|------------|---------------------|----------------------|--|
|                                     | Population | Median HH<br>Income | Average<br>HH Income |  |
| 3 Miles                             | 8,322      | \$69,380            | \$105,576            |  |
| 5 Miles                             | 31,324     | \$79,100            | \$121,069            |  |
| 15 Minutes                          | 57,466     | \$78,894            | \$118,366            |  |
| Source: Esri Business Analyst, 2023 |            |                     |                      |  |