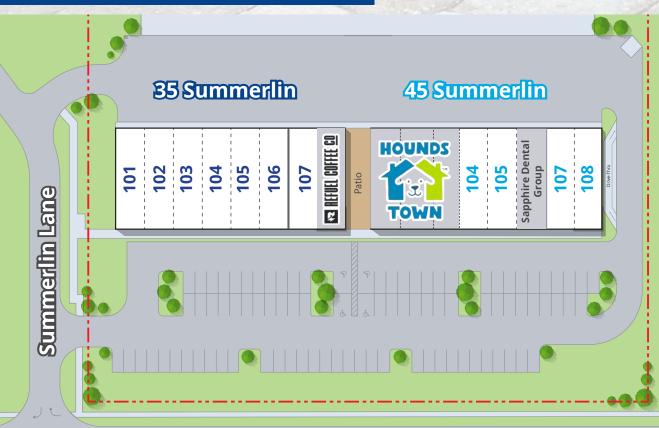

# Rendering & Site Plan

## 25,500± AADT

| Building 1   <b>35 Summerlin</b> |                   |       |  |  |
|----------------------------------|-------------------|-------|--|--|
| Unit                             | Tenant            | SF    |  |  |
| 101                              | Available         | 1,800 |  |  |
| 102                              | Available         | 1,800 |  |  |
| 103                              | Available         | 1,800 |  |  |
| 104                              | Available         | 1,800 |  |  |
| 105                              | Available         | 1,800 |  |  |
| 106                              | Available         | 1,800 |  |  |
| 107                              | Available         | 1,800 |  |  |
| 108                              | Refuel Coffee Co. | 1,800 |  |  |

| Building 2   <b>45 Summerlin</b> |                 |       |  |  |
|----------------------------------|-----------------|-------|--|--|
| Unit                             | Tenant          | SF    |  |  |
| 101-103                          | Hounds Town     | 5,400 |  |  |
| 104                              | Available       | 1,800 |  |  |
| 105                              | Available       | 1,800 |  |  |
| 106                              | Sapphire Dental | 1,800 |  |  |
| 107                              | Available       | 1,800 |  |  |
| 108                              | Available       | 1,800 |  |  |