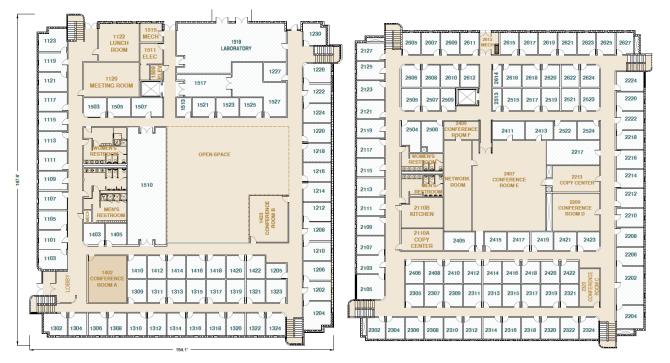

# PORT OF BENTON Innovation & Commercialization Center

For Lease | Commercial Ofice

### **BUILDING FEATURES**

- · 47,900 SF Available
- Key Card Access
- Single-tenant or Modify to Multi-tenant
- · 2 Story Office Building
- · 158 Private Offices
- Break Rooms
- Ample Parking

## **ASKING LEASE RATE**

· \$18.00 PSF

## **PROPERTY OVERVIEW**

**PROPERTY:** The Port plans to transform the 47,900-square-foot facility into an advanced innovation and commercialization center.

The building has 158 offices and wet lab space, which is ideal for commercial tenants looking to expand and small business startups.

LOCATION: North Richland – 3110 Port of Benton Blvd., Richland WA 99354



Center

Battelle Blvd

310

Battelle Blvd

9th St

Department of Ecology

Battelle Blvd

#### **LEASE PLAN**



#### **ADDITIONAL FEATURES**

- Energy Star Certified Building
- 1 Elevators
- Wet Lab Space
- River View Offices
- Lab/Walk in Fume Hoods & Gas
- · LED lighting







**Contact Audrey Burney - Real Estate Manager** (509) 375-3060 - aburney@portofbenton.com www.portofbenton.com

Port of Benton as Owner, asserts that information contained herein is submitted without representation or warranty. The information above has been obtained from sources believed reliable. All information is subject to error, omission, price change, changes in terms and conditions, prior sale and/or lease, withdrawal from the market without notice.