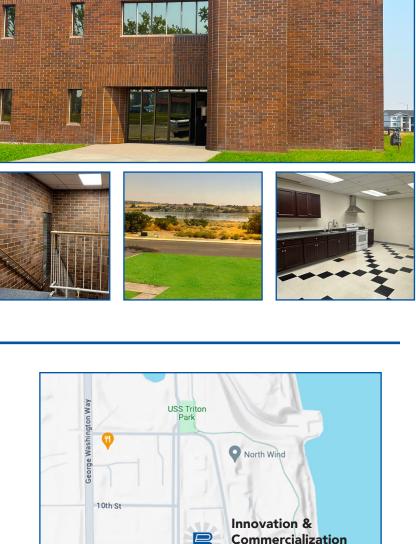

## **PROPERTY OVERVIEW**

**PROPERTY:** The Port plans to transform the 47,900-square-foot facility into an advanced innovation and commercialization center.

The building has 158 offices and wet lab space, which is ideal for commercial tenants looking to expand and small business startups.

#### **ADDITIONAL FEATURES**

- Energy Star Certified Building
- 1 Elevators
- Wet Lab Space
- River View Offices
- Lab/Walk in Fume Hoods & Gas
- · LED lighting

**Contact Audrey Burney - Real Estate Manager** (509) 375-3060 - aburney@portofbenton.com www.portofbenton.com