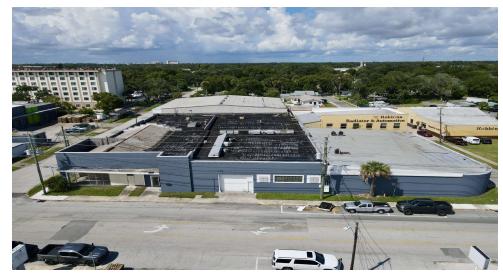

ERTY SUMMARY





# **OFFERING SUMMARY**

| LEASE RATE:    | \$12.95 SF/yr (NNN) |
|----------------|---------------------|
| AVAILABLE SF:  | 15,000 - 40,359 SF  |
| LOT SIZE:      | 57,347 SF           |
| BUILDING SIZE: | 40,359 SF           |

### PROPERTY DESCRIPTION

Downtown Daytona Beach Industrial/Distribution/Manufacturing Space

Available SF: Approximately 20,000 - 41,000 RSF

M-1 Zoning in the City of Daytona Beach

New Roof - 10 Year Warranty

Interior Improvements Ongoing - New Offices, Bathrooms, Lights, Electric

Currently 4 Grade Level Doors - Room For More

May Be Split Into Minimum of +/- 20,000 SF

Heavy 3-Phase Power on Site

Ceiling Height Varies 12-20 Feet

CARL W. LENTZ IV, MBA, CCIM

O: 386.566.3726 carl.lentz@svn.com

FL #BK3068067



# **ADDITIONAL PHOTOS**







#### CARL W. LENTZ IV, MBA, CCIM

O: 386.566.3726 carl.lentz@svn.com

FL #BK3068067



# **ADDITIONAL PHOTOS**











CARL W. LENTZ IV, MBA, CCIM

O: 386.566.3726 carl.lentz@svn.com FL #BK3068067



# **LOCATION MAP**



CARL W. LENTZ IV, MBA, CCIM

O: 386.566.3726 carl.lentz@svn.com FL #BK3068067



# **DEMOGRAPHICS MAP & REPORT**

| POPULATION           | 0.3 MILES | 0.5 MILES | 1 MILE |
|----------------------|-----------|-----------|--------|
| TOTAL POPULATION     | 1,288     | 2,112     | 11,255 |
| AVERAGE AGE          | 49        | 48        | 43     |
| AVERAGE AGE (MALE)   | 49        | 48        | 43     |
| AVERAGE AGE (FEMALE) | 49        | 47        | 42     |
|                      |           |           |        |

# HOUSEHOLDS & INCOME 0.3 MILES 0.5 MILES 1 MILE

|