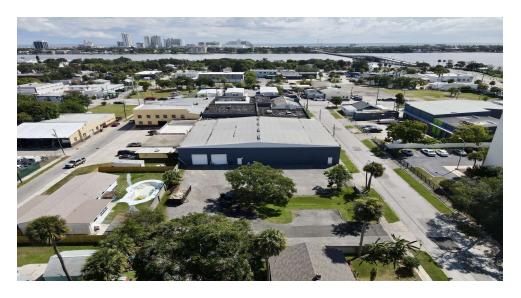

## PROPERTY SUMMARY

# **OFFERING SUMMARY**

| LEASE RATE:    | \$12.95 SF/yr (NNN) |
|----------------|---------------------|
| AVAILABLE SF:  | 15,000 - 40,359 SF  |
| LOT SIZE:      | 57,347 SF           |
| BUILDING SIZE: | 40,359 SF           |

### PROPERTY DESCRIPTION

Downtown Daytona Beach Industrial/Distribution/Manufacturing Space

Available SF: Approximately 20,000 - 41,000 RSF

M-1 Zoning in the City of Daytona Beach

New Roof - 10 Year Warranty