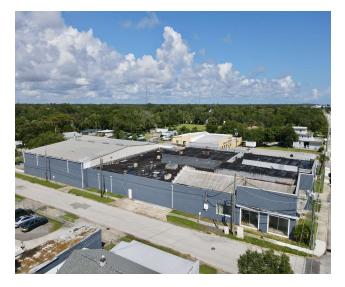

## PROPERTY SUMMARY

# **OFFERING SUMMARY**

| LEASE RATE:    | \$12.95 SF/yr (NNN) |
|----------------|---------------------|
| AVAILABLE SF:  | 15,000 - 40,359 SF  |
| LOT SIZE:      | 57,347 SF           |
| BUILDING SIZE: | 40,359 SF           |

### PROPERTY DESCRIPTION

Downtown Daytona Beach Industrial/Distribution/Manufacturing Space

Available SF: Approximately 20,000 - 41,000 RSF

M-1 Zoning in the City of Daytona Beach

New Roof - 10 Year Warranty

Interior Improvements Ongoing - New Offices, Bathrooms, Lights, Electric

Currently 4 Grade Level Doors - Room For More

May Be Split Into Minimum of +/- 20,000 SF

Heavy 3-Phase Power on Site

Ceiling Height Varies 12-20 Feet