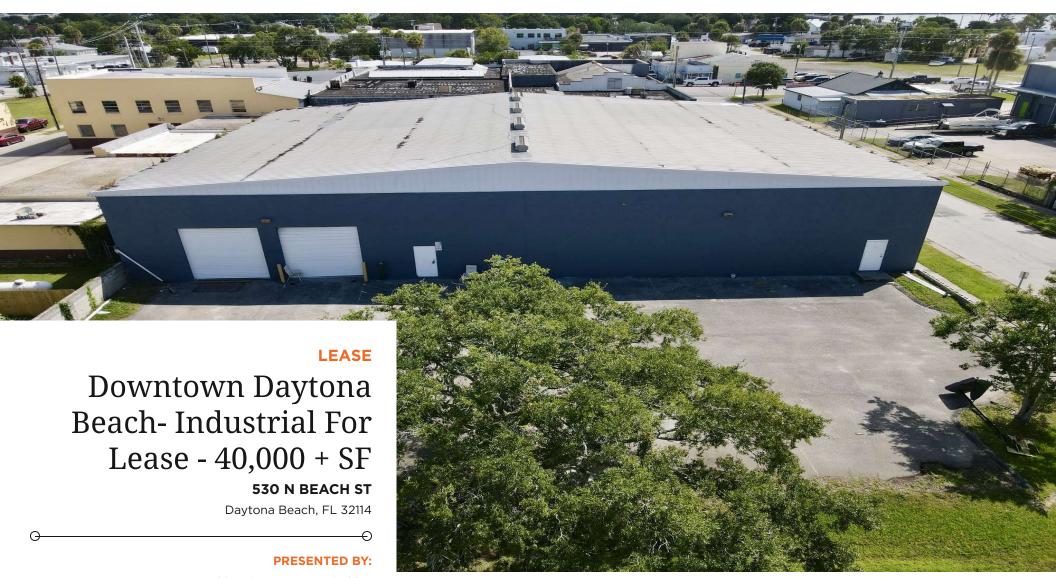

## PROPERTY SUMMARY

# **OFFERING SUMMARY**

| LEASE RATE:    | \$12.95 SF/yr (NNN) |
|----------------|---------------------|
| AVAILABLE SF:  | 15,000 - 40,359 SF  |
| LOT SIZE:      | 57,347 SF           |
| BUILDING SIZE: | 40,359 SF           |

### PROPERTY DESCRIPTION

Downtown Daytona Beach Industrial/Distribution/Manufacturing Space

Available SF: Approximately 20,000 - 41,000 RSF

M-1 Zoning in the City of Daytona Beach

New Roof - 10 Year Warranty