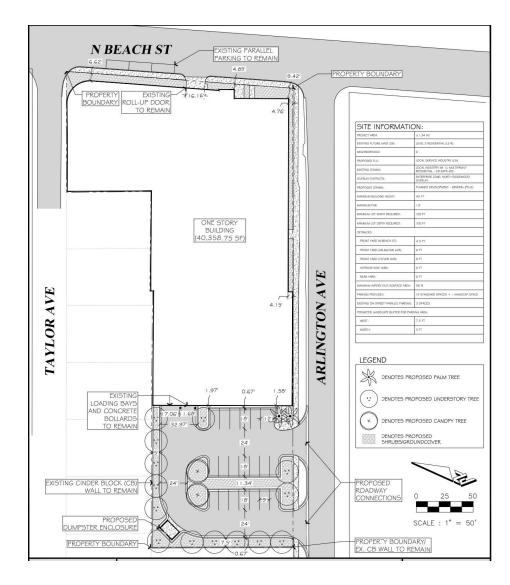

### PROPERTY DESCRIPTION

Downtown Daytona Beach Industrial/Distribution/Manufacturing Space

Available SF: Approximately 20,000 - 41,000 RSF

M-1 Zoning in the City of Daytona Beach

New Roof - 10 Year Warranty

Interior Improvements Ongoing - New Offices, Bathrooms, Lights, Electric

Currently 4 Grade Level Doors - Room For More

May Be Split Into Minimum of +/- 20,000 SF

Heavy 3-Phase Power on Site

Ceiling Height Varies 12-20 Feet