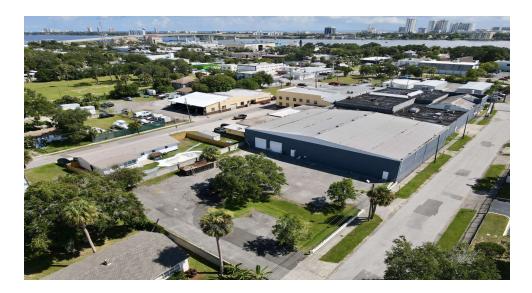

--------|
| AVAILABLE SF:  | 15,000 - 40,359 SF  |
| LOT SIZE:      | 57,347 SF           |
| BUILDING SIZE: | 40,359 SF           |

### PROPERTY DESCRIPTION

Downtown Daytona Beach Industrial/Distribution/Manufacturing Space

Available SF: Approximately 20,000 - 41,000 RSF

M-1 Zoning in the City of Daytona Beach

New Roof - 10 Year Warranty

Interior Improvements Ongoing - New Offices, Bathrooms, Lights, Electric

Currently 4 Grade Level Doors - Room For More

May Be Split Into Minimum of +/- 20,000 SF

Heavy 3-Phase Power on Site

Ceiling Height Varies 12-20 Feet

CARL W. LENTZ IV, MBA, CCIM

O: 386.566.3726 carl.lentz@svn.com

FL #BK3068067



# **ADDITIONAL PHOTOS**







#### CARL W. LENTZ IV, MBA, CCIM

O: 386.566.3726 carl.lentz@svn.com

FL #BK3068067



# **ADDITIONAL PHOTOS**











CARL W. LENTZ IV, MBA, CCIM

O: 386.566.3726 carl.lentz@svn.com FL #BK3068067



# **LOCATION MAP**



CARL W. LENTZ IV, MBA, CCIM

O: 386.566.3726 carl.lentz@svn.com FL #BK3068067



# **DEMOGRAPHICS MAP & REPORT**

| POPULATION           | 0.3 MILES | 0.5 MILES | 1 MILE |
|----------------------|-----------|-----------|--------|
| TOTAL POPULATION     | 1,288     | 2,112     | 11,255 |
| AVERAGE AGE          | 49        | 48        | 43     |
| AVERAGE AGE (MALE)   | 49        | 48        | 43     |
| AVERAGE AGE (FEMALE) | 49        | 47        | 42     |
|                      |           |           |        |

# HOUSEHOLDS & INCOME 0.3 MILES 0.5 MILES 1 MILE

| TOTAL HOUSEHOLDS    | 642       | 1,000     | 4,759     |
|---------------------|-----------|-----------|---------