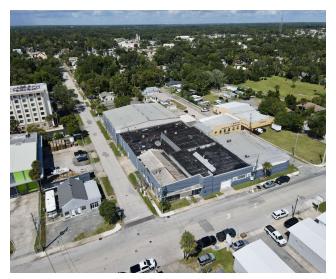

--|
| AVAILABLE SF:  | 15,000 - 40,359 SF  |
| LOT SIZE:      | 57,347 SF           |
| BUILDING SIZE: | 40,359 SF           |

### PROPERTY DESCRIPTION

Downtown Daytona Beach Industrial/Distribution/Manufacturing Space

Available SF: Approximately 20,000 - 41,000 RSF

M-1 Zoning in the City of Daytona Beach

New Roof - 10 Year Warranty

Interior Improvements Ongoing - New Offices, Bathrooms, Lights, Electric

Currently 4 Grade Level Doors - Room For More

May Be Split Into Minimum of +/- 20,000 SF

Heavy 3-Phase Power on Site

Ceiling Height Varies 12-20 Feet

CARL W. LENTZ IV, MBA, CCIM

O: 386.566.3726 carl.lentz@svn.com

FL #BK3068067



# **ADDITIONAL PHOTOS**







#### CARL W. LENTZ IV, MBA, CCIM

O: 386.566.3726 carl.lentz@svn.com

FL #BK3068067



# **ADDITIONAL PHOTOS**











CARL W. LENTZ IV, MBA, CCIM

O: 386.566.3726 carl.lentz@svn.com FL #BK3068067



# **LOCATION MAP**



CARL W. LENTZ IV, MBA, CCIM

O: 386.566.3726 carl.lentz@svn.com FL #BK3068067



# **DEMOGRAPHICS MAP & REPORT**

| POPULATION           | 0.3 MILES | 0.5 MILES | 1 MILE |
|----------------------|-----------|-----------|--------|
| TOTAL POPULATION     | 1,288     | 2,112     | 11,255 |
| AVERAGE AGE          | 49        | 48        | 43     |
| AVERAGE AGE (MALE)   | 49        | 48        | 43     |
| AVERAGE AGE (FEMALE) | 49        | 47        | 42     |
|                      |           |           |        |

# HOUSEHOLDS & INCOME 0.3 MILES 0.5 MILES 1 MILE

| TOTAL HOUSEHOLDS    | 642       | 1,000     | 4,759     |
|---------------------|-----------|-----------|-----------|
|