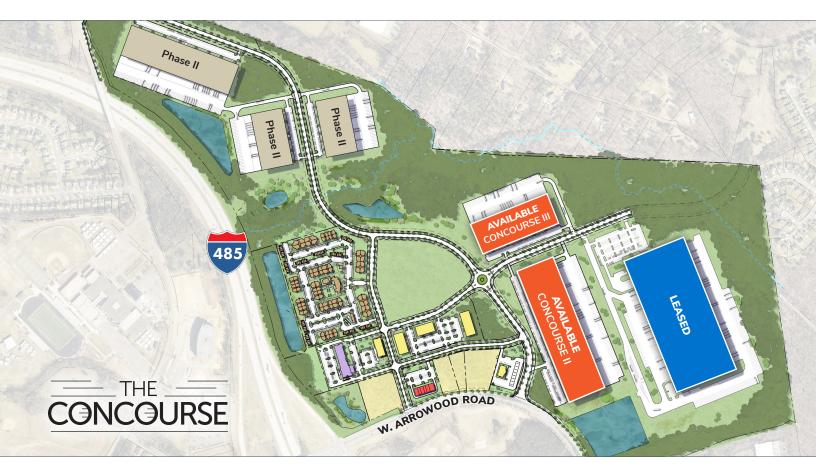

#### Where Charlotte Connects.

The Concourse is a mixed-use business park developed by Childress Klein. Located in the Steele Creek area of Charlotte, NC — off West Arrowood Road (Exit 3) and east of Interstate I-485, across from Topgolf — this 250-acre master planned development encompasses approximately 1.6 million square feet of industrial space, 73,000 square feet of office and retail space, a 140-room hotel and up to 270 multifamily units.

The area is adjacent to I-485, with access to I-77 and I-85, providing easy commuting and travel times to and from the property. In addition, the proximity to I-485 offers visibility and accessibility to 98,000 cars passing by the site each day. Due to its location and direct proximity to the interstate, Steele Creek has experienced unprecedented growth in the last decade defined by a robust industrial sector, new Class A office space and destination retail. All of this has helped make the Steele Creek ZIP Code one of the fastest growing ZIP Codes in the United States.

As part of Phase I, we currently have two industrial buildings available: 355,568 SF, and 190,208 SF

BELMONT RECHARLOTTE CED CONTECTION RECHARLOTTE CED R

LOCATION