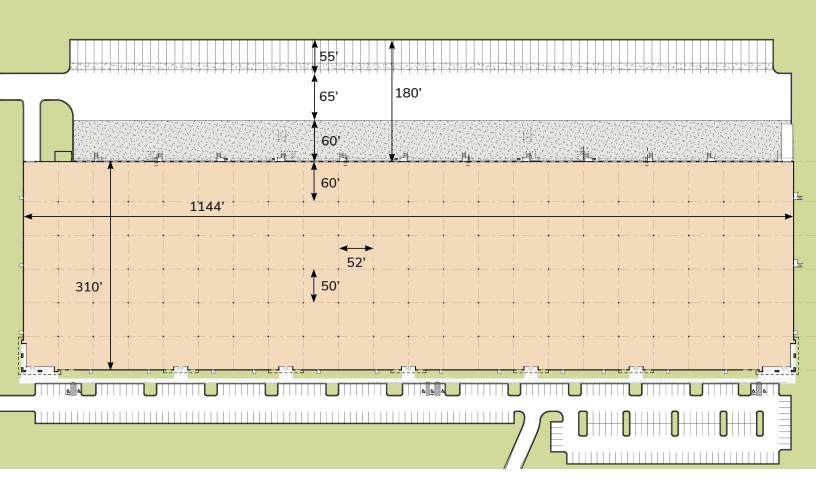

## **CONCOURSE II**

| BUILDING SIZE       | 355,568 SF rear-loading building              |
|---------------------|-----------------------------------------------|
| BUILDING DIMENSIONS | 1144' × 310'                                  |
| COLUMN SPACING      | 52'-wide x 50'-deep with 60'-deep loading bay |
| CLEAR HEIGHT        | 36'                                           |
| DOCK DOORS          | (65) 9'x 10' dock doors                       |
| DRIVE-IN DOORS      | (2) 14′ x 16′ drive-in doors                  |
| EMPLOYEE PARKING    | 272 auto parking spaces                       |
| TRAILER PARKING     | 87 trailer parking spaces                     |
| TRUCK COURT         | 180′-deep with 60′ concrete apron             |
| SPRINKLER           | ESFR                                          |
| FLOOR               | 7" concrete slab (4000 PSI)                   |
|                     |                                               |