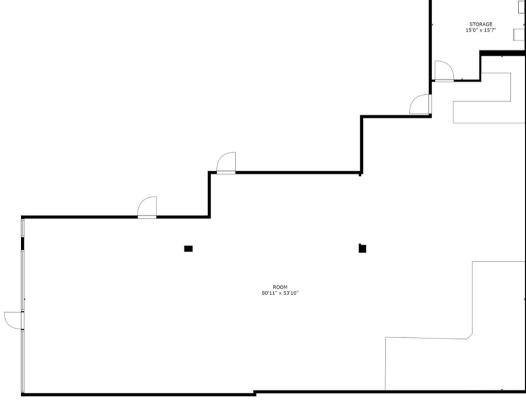

- 4,500 SF of flexible space.
- Located in an active business community with views of a serene pond.
- Standout building in an active and growing community with many local amenities.
- 10 Pidgeon is a short drive from Wiehle-Reston Metro Station, Dulles International Airport, Dulles Town Center, Northern Virginia Community College, and Dulles Expo Center.