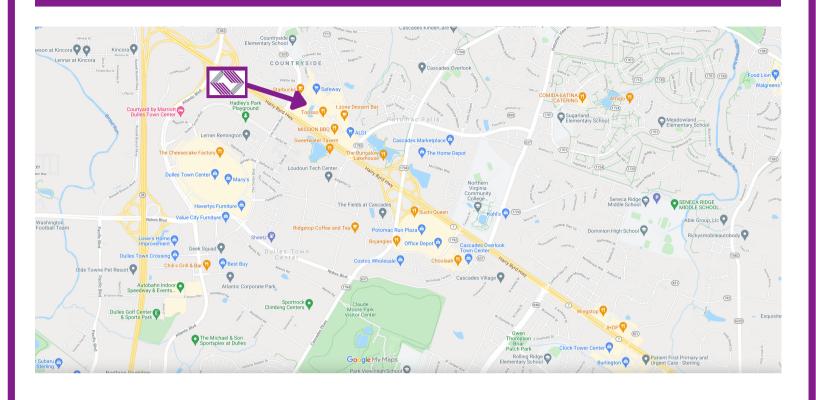

## **Property Highlights**

Located near Rt. 7 and Rt. 28 in Countryside, Sterling, this excellent office building features a variety of spaces for potential tenants, including spaces for office-based professionals and a church looking for a center of worship.

- 4,500 SF of flexible space.
- Located in an active business community with views of a serene pond.
- Standout building in an active and growing community with many local amenities.
- 10 Pidgeon is a short drive from Wiehle-Reston Metro Station, Dulles International Airport, Dulles Town Center, Northern Virginia Community College, and Dulles Expo Center.

## **CHURCH SPACE WITH POND VIEWS**

10 Pidgeon Hill Dr., Sterling VA 20165

Inspiring views and Beautifully Landscaped Environment in Affluent Loudoun County

- Access to renovated common areas.
- Utilities and cleaning services included.
- Plenty of available free parking for clients and employees.
- Close to Chick-fil-A, Starbucks, McDonald's, Jersey Mikes, Safeway, Papa John's Pizza, Chipotle, One Loudoun, and Wendy's.