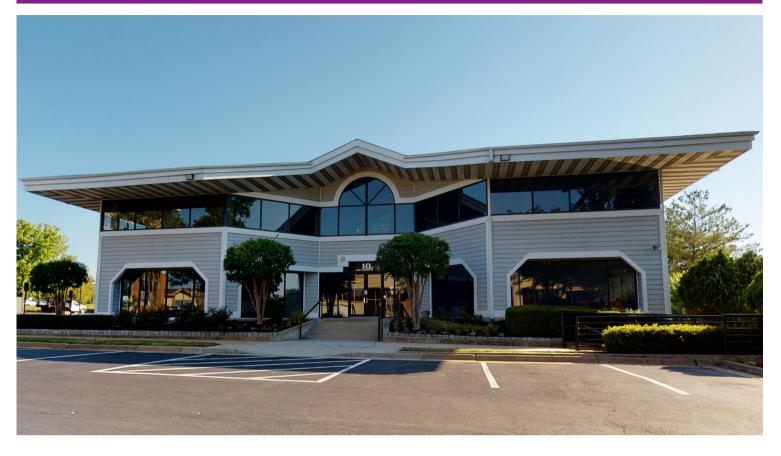

## **CHURCH SPACE WITH POND VIEWS**

10 PIDGEON HILL DR., STERLING VA 20165

## **Property Highlights**

Located near Rt. 7 and Rt. 28 in Countryside, Sterling, this excellent office building features a variety of spaces for potential tenants, including spaces for office-based professionals and a church looking for a center of worship.

## **CHURCH SPACE WITH POND VIEWS**

10 Pidgeon Hill Dr., Sterling VA 20165

Inspiring views and Beautifully Landscaped Environment in Affluent Loudoun County

- Access to renovated common areas.
- Utilities and cleaning services included.
- Plenty of available free parking for clients and employees.
- Close to Chick-fil-A, Starbucks, McDonald's, Jersey Mikes, Safeway, Papa John's Pizza, Chipotle, One Loudoun, and Wendy's.