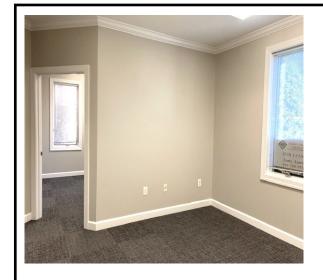

Sale Price: \$187,000 / \$344.00 SF

Dues: \$91.45 Monthly. Taxes: \$1,317.00 Yearly.

Layout: Reception, two private offices, restroom and kitchenette.

- ♦ All rooms have windows. Light and bright.
- New paint.
- New carpet.
- ♦ HVAC 2020.
- Ground level entry with parking in front of unit.
- ♦ Windows in every room. Great natural light.
- Each room wired for high speed internet.
- ♦ Built 1999. Zoned OX-3-PL-CU.
- Walking distance to Whole Foods and Panera Bread.
- Vibrant office center with business synergies.
- Close to retail, restaurants and banks.
- Central to all major traffic corridors to include Creedmoor Rod, Strickland Road and Falls of Neuse Road.
- ♦ Minutes to I-540.