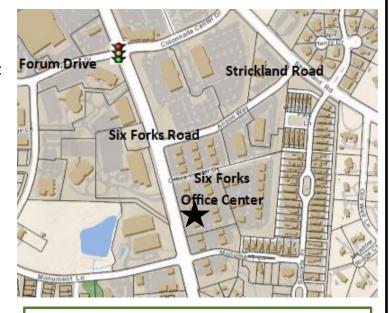

## 8366 Six Forks Road - Suite 101, Raleigh, NC 27615

544 SF condominium available for lease or Sale.

Unit located at front of office center.

Lease Rate: \$1,000.00 Monthly / MG.

Tenant responsible for electricity, janitorial and HVAC service agreement. Landlord pays water, dues and taxes.