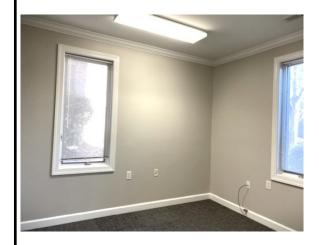

Sale Price: \$187,000 / \$344.00 SF

Dues: \$91.45 Monthly. Taxes: \$1,317.00 Yearly.

Layout: Reception, two private offices, restroom and kitchenette.

- ♦ All rooms have windows. Light and bright.
- New paint.
- New carpet.
- ♦ HVAC 2020.
- Ground level entry with parking in front of unit.
- ♦ Windows in every room. Great natural light.
- Each room wired for high speed internet.
- ♦ Built 1999. Zoned OX-3-PL-CU.
- Walking distance to Whole Foods and Panera Bread.
- Vibrant office center with business synergies.
- Close to retail, restaurants and banks.
- Central to all major traffic corridors to include Creedmoor Rod, Strickland Road and Falls of Neuse Road.
- ♦ Minutes to I-540.