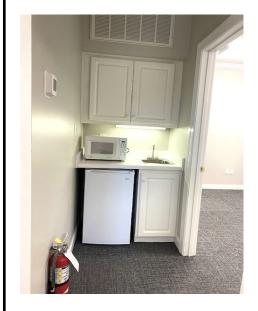

Sale Price: \$187,000 / \$344.00 SF

Dues: \$91.45 Monthly. Taxes: \$1,317.00 Yearly.

Layout: Reception, two private offices, restroom and kitchenette.

- ♦ All rooms have windows. Light and bright.
- New paint.
- New carpet.
- ♦ HVAC 2020.
- Ground level entry with parking in front of unit.
- ♦ Windows in every room. Great natural light.
- Each room wired for high speed internet.
- ♦ Built 1999. Zoned OX-3-PL-CU.
- Walking distance to Whole Foods and Panera Bread.
- Vibrant office center with business synergies.
- Close to retail, restaurants and banks.
- Central to all major traffic corridors to include Creedmoor Rod, Strickland Road and Falls of Neuse Road.
- ♦ Minutes to I-540.