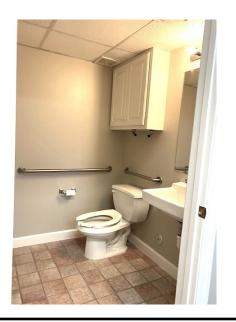

Sale Price: \$187,000 / \$344.00 SF

Dues: \$91.45 Monthly. Taxes: \$1,317.00 Yearly.

Layout: Reception, two private offices, restroom and kitchenette.

- ♦ All rooms have windows. Light and bright.
- New paint.
- New carpet.
- ♦ HVAC 2020.
- Ground level entry with parking in front of unit.
- ♦ Windows in every room. Great natural light.
- Each room wired for high speed internet.
- ♦ Built 1999. Zoned OX-3-PL-CU.
- Walking distance to Whole Foods and Panera Bread.
- Vibrant office center with business synergies.
- Close to retail, restaurants and banks.
- Central to all major traffic corridors to include Creedmoor Rod, Strickland Road and Falls of Neuse Road.
- ♦ Minutes to I-540.