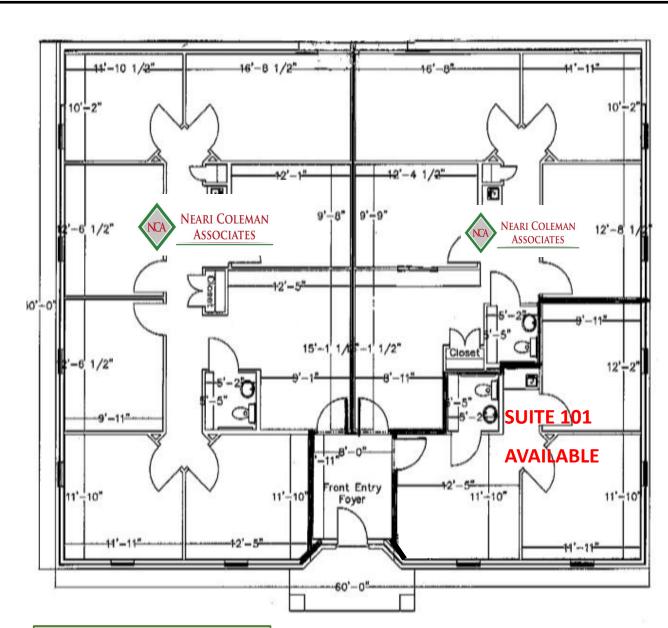

## 8366 Six Forks Road - Suite 101, Raleigh, NC 27615

544 SF condominium available for lease or Sale.

Unit located at front of office center.

Lease Rate: \$1,000.00 Monthly / MG.

Tenant responsible for electricity, janitorial and HVAC service agreement. Landlord pays water, dues and taxes.

Sale Price: \$187,000 / \$344.00 SF

Dues: \$91.45 Monthly. Taxes: \$1,317.00 Yearly.

Layout: Reception, two private offices, restroom and kitchenette.

- ♦ All rooms have windows. Light and bright.
- New paint.
- New carpet.
- ♦ HVAC 2020.
- Ground level entry with parking in front of unit.
- ♦ Windows in every room. Great natural light.
- Each room wired for high speed internet.
- ♦ Built 1999. Zoned OX-3-PL-CU.
- Walking distance to Whole Foods and Panera Bread.
- Vibrant office center with business synergies.
- Close to retail, restaurants and banks.
- Central to all major traffic corridors to include Creedmoor Rod, Strickland Road and Falls of Neuse Road.
- ♦ Minutes to I-540.