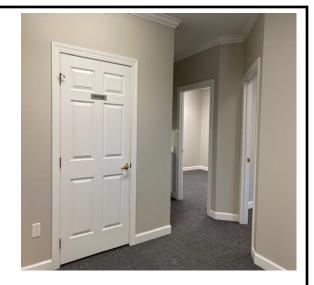

Sale Price: \$187,000 / \$344.00 SF

Dues: \$91.45 Monthly. Taxes: \$1,317.00 Yearly.

Layout: Reception, two private offices, restroom and kitchenette.

- ♦ All rooms have windows. Light and bright.
- New paint.
- New carpet.
- ♦ HVAC 2020.
- Ground level entry with parking in front of unit.
- ♦ Windows in every room. Great natural light.
- Each room wired for high speed internet.
- ♦ Built 1999. Zoned OX-3-PL-CU.
- Walking distance to Whole Foods and Panera Bread.
- Vibrant office center with business synergies.
- Close to retail, restaurants and banks.
- Central to all major traffic corridors to include Creedmoor Rod, Strickland Road and Falls of Neuse Road.
- ♦ Minutes to I-540.