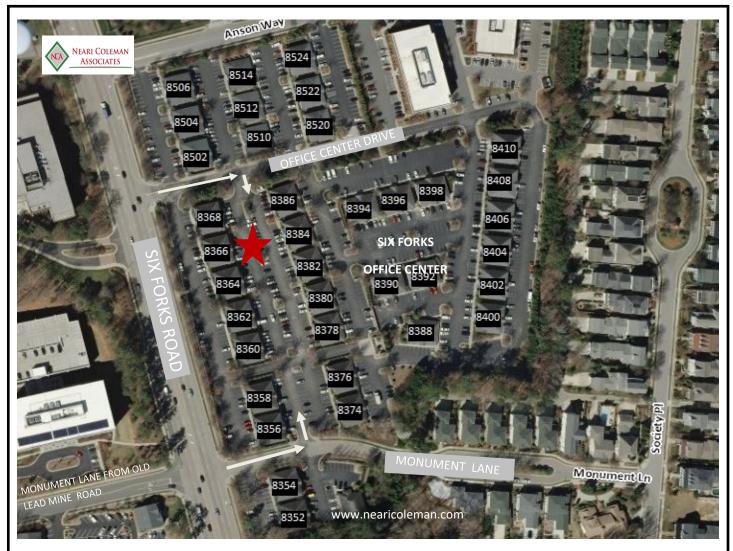

## 8366 Six Forks Road - Suite 101, Raleigh, NC 27615

544 SF condominium available for lease or Sale.

Unit located at front of office center.

Lease Rate: \$1,000.00 Monthly / MG.

Tenant responsible for electricity, janitorial and HVAC service agreement. Landlord pays water, dues and taxes.