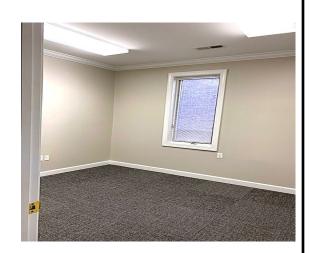

Sale Price: \$187,000 / \$344.00 SF

Dues: \$91.45 Monthly. Taxes: \$1,317.00 Yearly.

Layout: Reception, two private offices, restroom and kitchenette.

- ♦ All rooms have windows. Light and bright.
- New paint.
- New carpet.
- ♦ HVAC 2020.
- Ground level entry with parking in front of unit.
- ♦ Windows in every room. Great natural light.
- Each room wired for high speed internet.
- ♦ Built 1999. Zoned OX-3-PL-CU.
- Walking distance to Whole Foods and Panera Bread.
- Vibrant office center with business synergies.
- Close to retail, restaurants and banks.
- Central to all major traffic corridors to include Creedmoor Rod, Strickland Road and Falls of Neuse Road.
- ♦ Minutes to I-540.