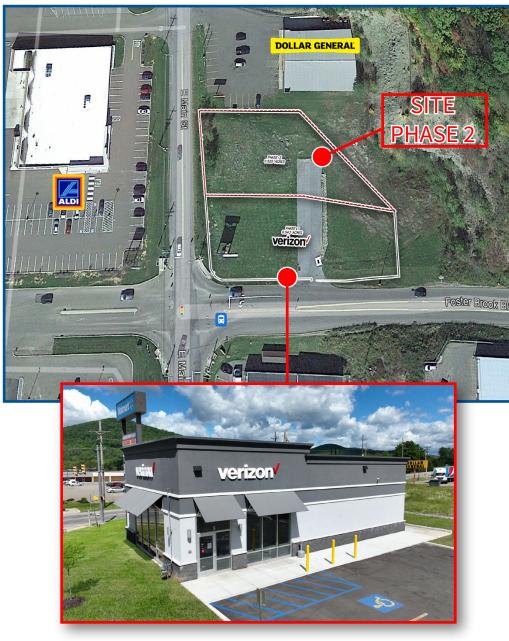

#### **PROPERTY OVERVIEW**

0.525 AC Outlot - ready for development | platted for drivethru user

#### **PROPERTY HIGHLIGHTS:**

- Best available commercial outlot in **McKean County**
- Strategically designed to accommodate a freestanding drive-thru restaurant
- Prime visibility and great access at lighted intersection serving Walmart Supercenter, Goodwill, ALDI, Taco Bell, and Bradford Mall (Big Lots, Tractor
  Supply, Label Shopper, Dollar Tree, Anytime Fitness and more)
- Shared access with brand new freestanding Verizon (opening December 2021)
- Less than 0.5 mile from interstate ramp surrounded by national retailers and restaurants
- Minutes from Bradford Downtown Historic District and University of Pittsburgh at Bradford (1,657 enrollment)