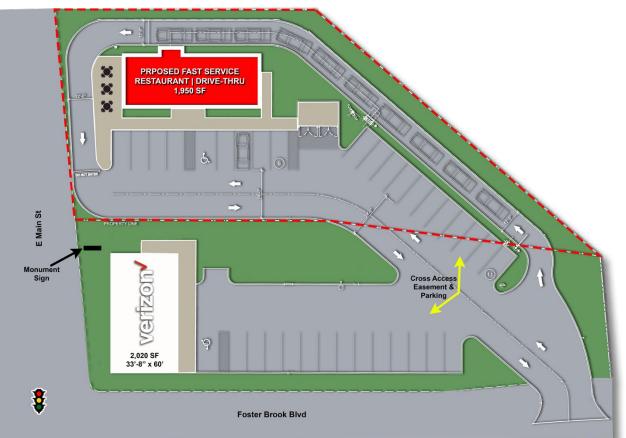

#### **PROPERTY OVERVIEW**

0.525 AC Outlot - ready for development | platted for drivethru user

#### **PROPERTY HIGHLIGHTS:**

- Best available commercial outlot in **McKean County**
- Strategically designed to accommodate a freestanding drive-thru restaurant
- Prime visibility and great access at lighted intersection serving Walmart Supercenter, Goodwill, ALDI, Taco Bell, and Bradford Mall (Big Lots, Tractor
  Supply, Label Shopper, Dollar Tree, Anytime Fitness and more)
- Shared access with brand new freestanding Verizon (opening December 2021)
- Less than 0.5 mile from interstate ramp surrounded by national retailers and restaurants
- Minutes from Bradford Downtown Historic District and University of Pittsburgh at Bradford (1,657 enrollment)

#### CONCEPTUAL SITE PLAN

VERITAS

| DEMOGRAPHICS        |           | 3 MILE    | 5 MILE    | 7 MILE    |
|---------------------|-----------|-----------|-----------|-----------|
| Population:         | 13,545    | 16,700    | 21,853    | 54,830    |
| Households:         | 5,613     | 6,848     | 8,753     | 21,790    |
| Avg. HH Income:     | \$72,301  | \$73,484  | \$73,605  | \$66,455  |
| Retail Expenditure: | \$147.94M | \$183.05M | \$234.85M | \$556.29M |