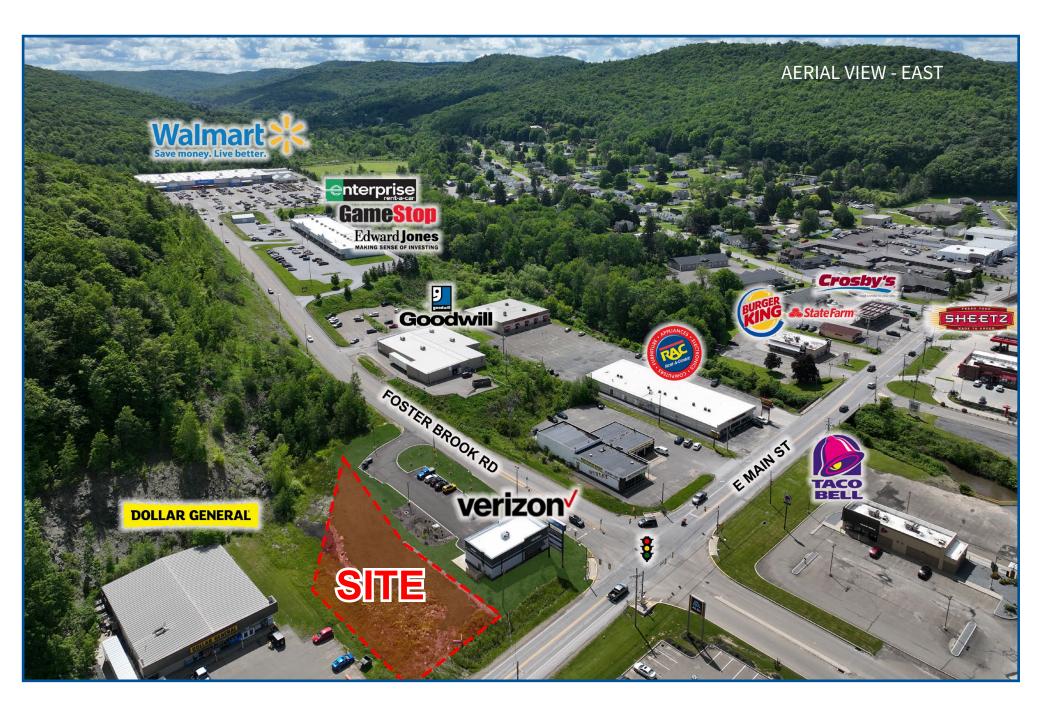

#### **PROPERTY HIGHLIGHTS:**

- Best available commercial outlot in **McKean County**
- Strategically designed to accommodate a freestanding drive-thru restaurant
- Prime visibility and great access at lighted intersection serving Walmart Supercenter, Goodwill, ALDI, Taco Bell, and Bradford Mall (Big Lots, Tractor
  Supply, Label Shopper, Dollar Tree, Anytime Fitness and more)
- Shared access with brand new freestanding Verizon (opening December 2021)
- Less than 0.5 mile from interstate ramp surrounded by national retailers and restaurants
- Minutes from Bradford Downtown Historic District and University of Pittsburgh at Bradford (1,657 enrollment)

#### NFARBY RFTAILERS