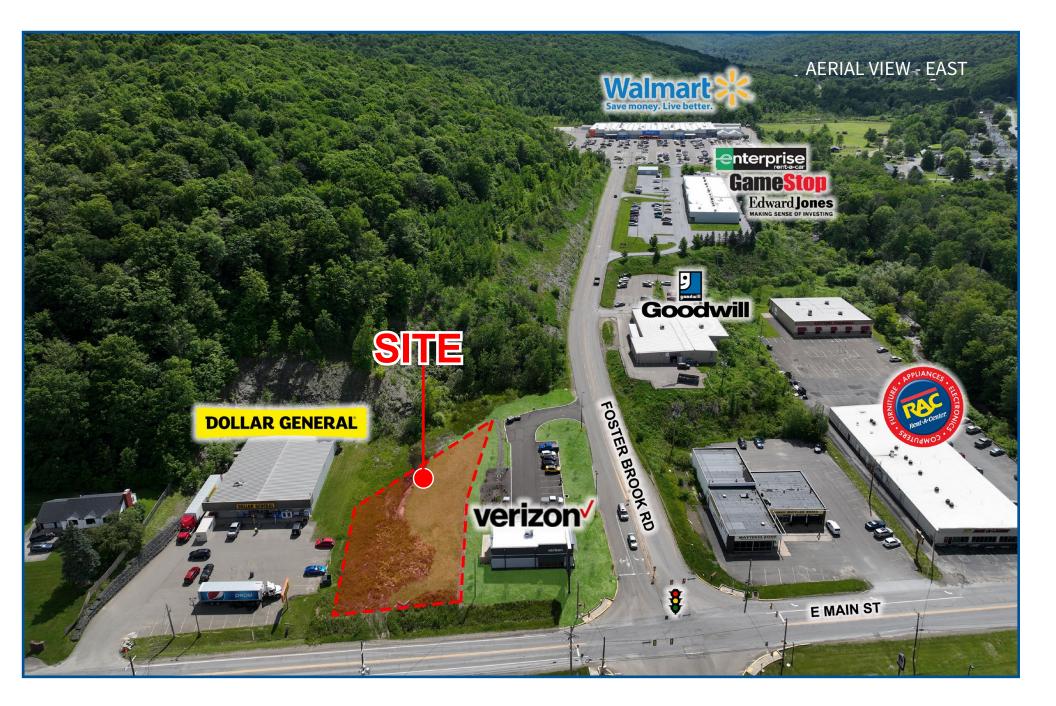

#### **PROPERTY HIGHLIGHTS:**

- Best available commercial outlot in **McKean County**
- Strategically designed to accommodate a freestanding drive-thru restaurant
- Prime visibility and great access at lighted intersection serving Walmart Supercenter, Goodwill, ALDI, Taco Bell, and Bradford Mall (Big Lots, Tractor
  Supply, Label Shopper, Dollar Tree, Anytime Fitness and more)
- Shared access with brand new freestanding Verizon (opening December 2021)
- Less than 0.5 mile from interstate ramp surrounded by national retailers and restaurants
- Minutes from Bradford Downtown Historic District and University of Pittsburgh at Bradford (1,657 enrollment)

#### NFARBY RFTAILERS