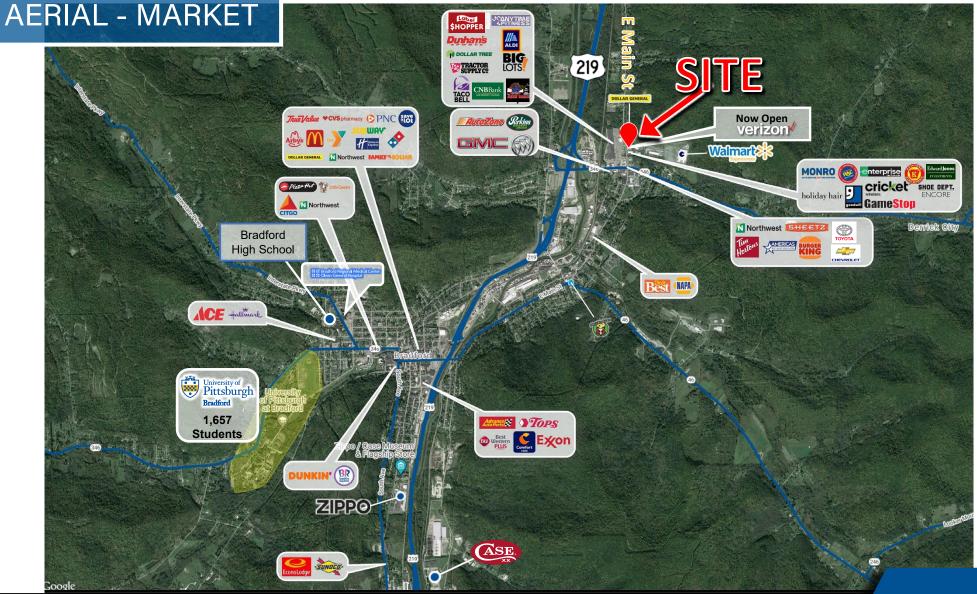

#### **PROPERTY HIGHLIGHTS:**

- Best available commercial outlot in **McKean County**
- Strategically designed to accommodate a freestanding drive-thru restaurant
- Prime visibility and great access at lighted intersection serving Walmart Supercenter, Goodwill, ALDI, Taco Bell, and Bradford Mall (Big Lots, Tractor
  Supply, Label Shopper, Dollar Tree, Anytime Fitness and more)
- Shared access with brand new freestanding Verizon (opening December 2021)
- Less than 0.5 mile from interstate ramp surrounded by national retailers and restaurants
- Minutes from Bradford Downtown Historic District and University of Pittsburgh at Bradford (1,657 enrollment)

#### NFARBY RFTAILERS