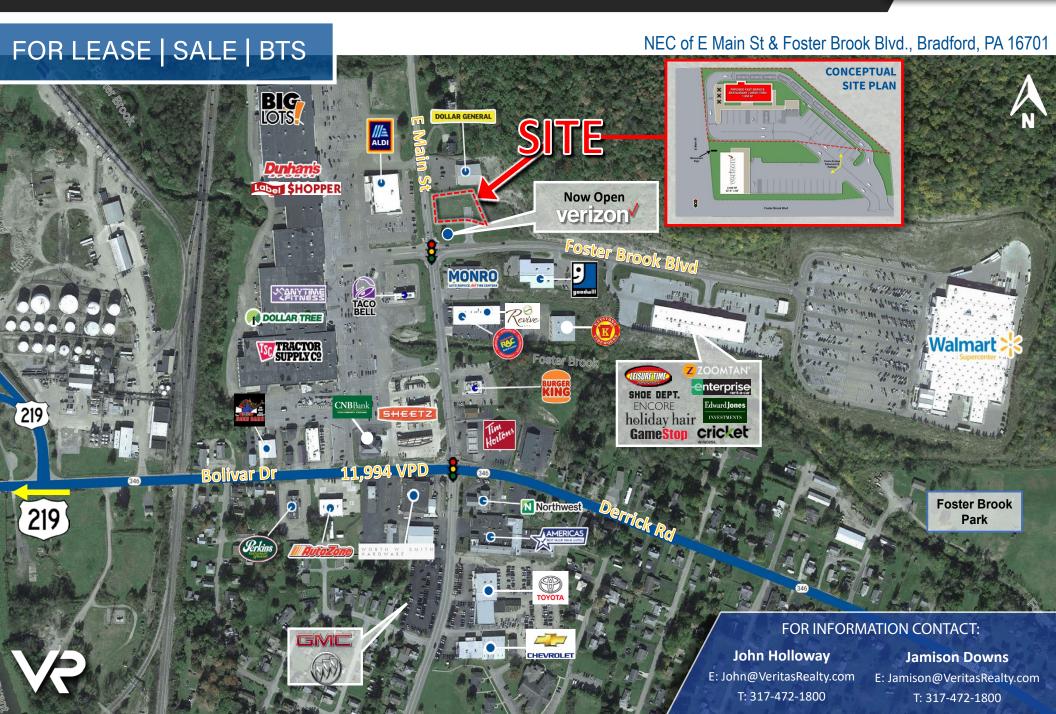

#### **PROPERTY OVERVIEW**

0.525 AC Outlot - ready for development | platted for drivethru user

#### **PROPERTY HIGHLIGHTS:**

- Best available commercial outlot in **McKean County**
- Strategically designed to accommodate a freestanding drive-thru restaurant
- Prime visibility and great access at lighted intersection serving Walmart Supercenter, Goodwill, ALDI, Taco Bell, and Bradford Mall (Big Lots, Tractor
  Supply, Label Shopper, Dollar Tree, Anytime Fitness and more)
- Shared access with brand new freestanding Verizon (opening December 2021)
- Less than 0.5 mile from interstate ramp surrounded by national retailers and restaurants
- Minutes from Bradford Downtown Historic District and University of Pittsburgh at Bradford (1,657 enrollment)