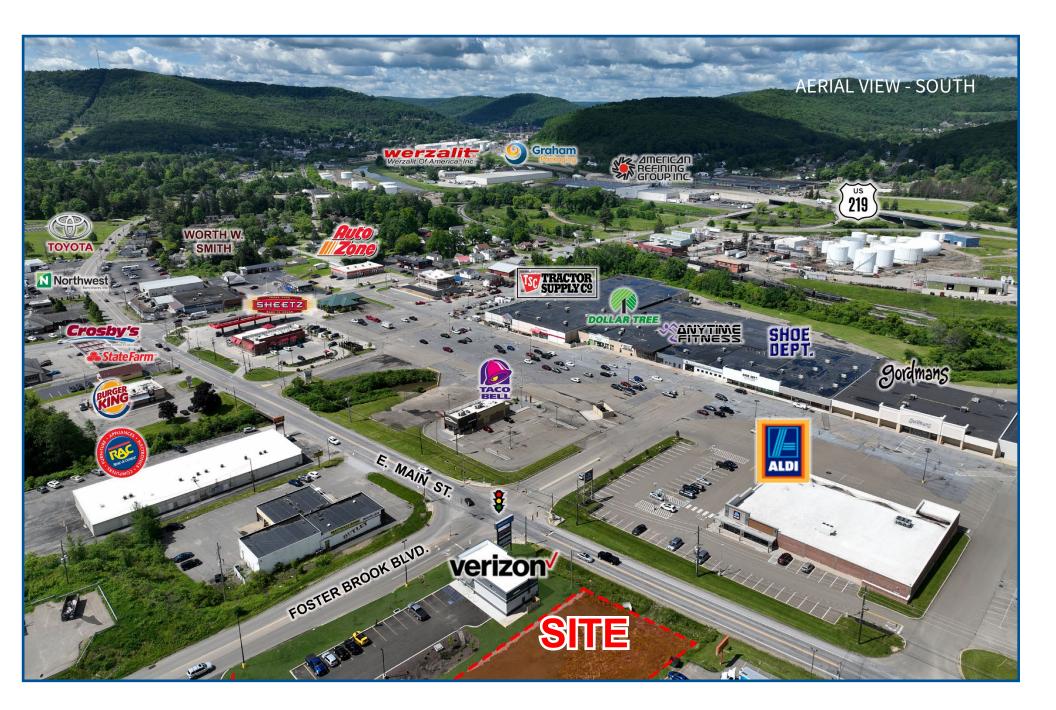

#### **PROPERTY HIGHLIGHTS:**

- Best available commercial outlot in **McKean County**
- Strategically designed to accommodate a freestanding drive-thru restaurant
- Prime visibility and great access at lighted intersection serving Walmart Supercenter, Goodwill, ALDI, Taco Bell, and Bradford Mall (Big Lots, Tractor
  Supply, Label Shopper, Dollar Tree, Anytime Fitness and more)
- Shared access with brand new freestanding Verizon (opening December 2021)
- Less than 0.5 mile from interstate ramp surrounded by national retailers and restaurants
- Minutes from Bradford Downtown Historic District and University of Pittsburgh at Bradford (1,657 enrollment)

#### NFARBY RFTAILERS