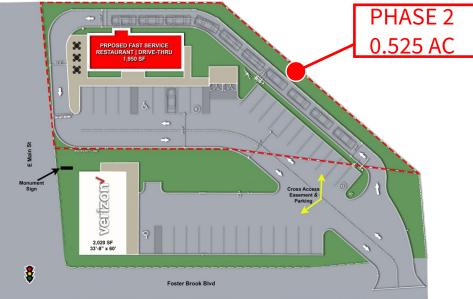

#### CONCEPTUAL SITE PLAN

VERITAS

| DEMOGRAPHICS        |           | 3 MILE    | 5 MILE    | 7 MILE    |
|---------------------|-----------|-----------|-----------|-----------|
| Population:         | 13,545    | 16,700    | 21,853    | 54,830    |
| Households:         | 5,613     | 6,848     | 8,753     | 21,790    |
| Avg. HH Income:     | \$72,301  | \$73,484  | \$73,605  | \$66,455  |
| Retail Expenditure: | \$147.94M | \$183.05M | \$234.85M | \$556.29M |

SITE PLAN

**VERITAS** 

REALTY

#### CONCEPTUAL SITE PLAN

VERITAS

**VERITAS** 

VERITAS

CHAINLINKS

Information within this brochure has been obtained from sources believed reliable, but we make no representations or warranties, expressed or implied, as to the accuracy of the information. Prospective tenant and tenant representatives must verify the information and bears all risk for any inaccuracies as it relates to property and market information.