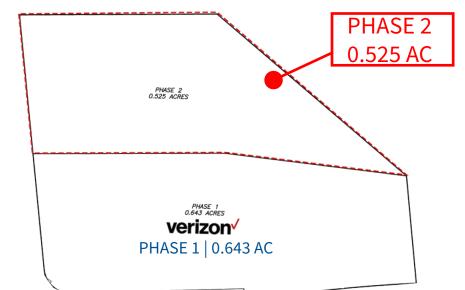

#### **PROPERTY OVERVIEW**

0.525 AC Outlot - ready for development | platted for drivethru user