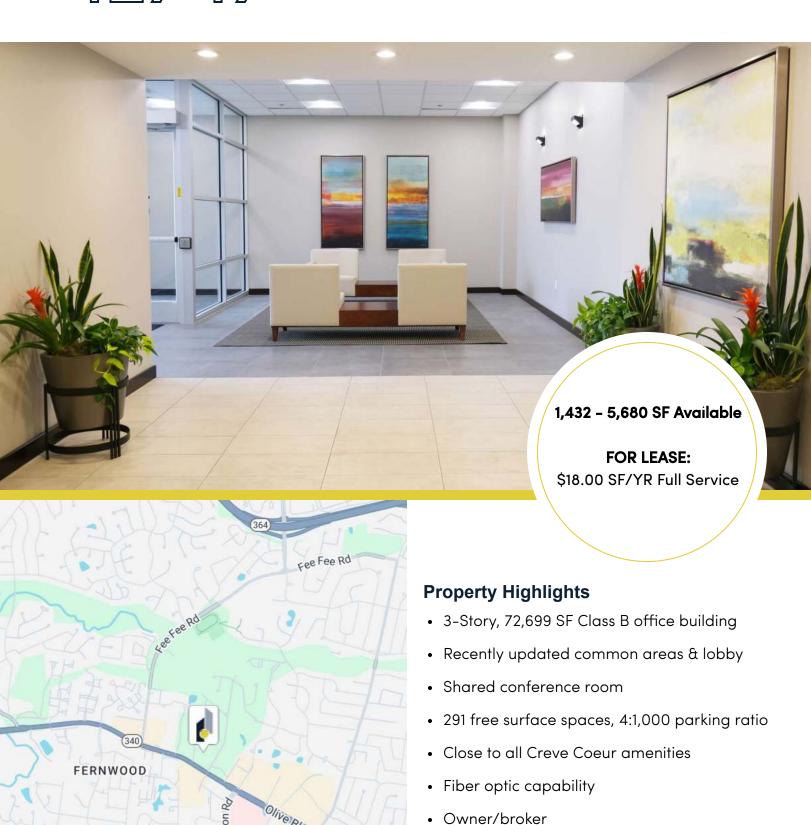

# FOR LEASE

12747 Olive Blvd | St. Louis, MO 63141

#### **Available Spaces**

| Suite     | Size (SF) | Lease Type   | Lease Rate    |
|-----------|-----------|--------------|---------------|
| Suite 100 | 3,491 SF  | Full Service | \$18.00 SF/yr |
| Suite 115 | 1,432 SF  | Full Service | \$18.00 SF/yr |
| Suite 150 | 1,869 SF  | Full Service | \$18.00 SF/yr |
| Suite 280 | 2,042 SF  | Full Service | \$18.00 SF/yr |
| Suite 355 | 5,680 SF  | Full Service | \$18.00 SF/yr |