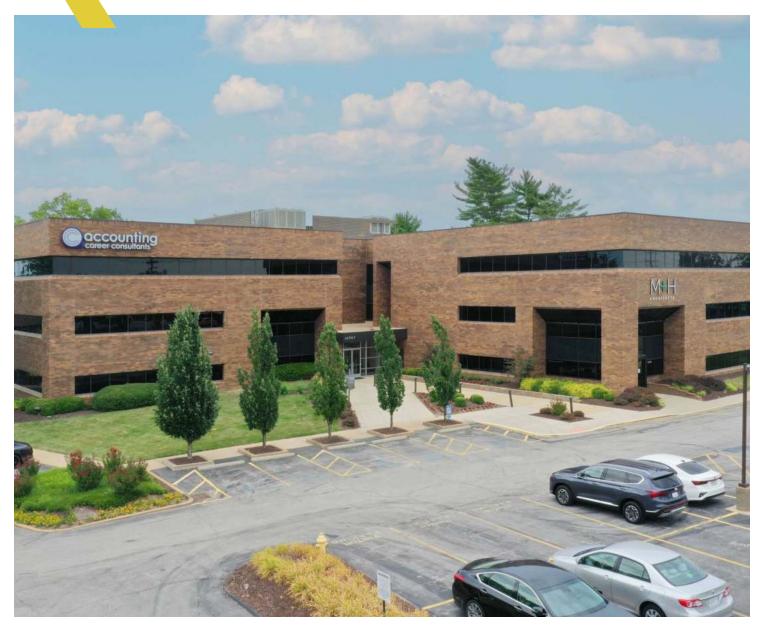

# FOR LEASE

12747 Olive Blvd | St. Louis, MO 63141



### 12747 Olive Blvd

BELLERIVE

Coogle



Map data ©2024 Google

This information has been obtained from sources believed reliable but has not been verified for accuracy or completeness. You should conduct a careful, independent investigation of the property and verify all information. Any reliance on this information is solely at your own risk.

## Availabilities 12747 Olive Blvd



#### **Available Spaces**

| Suite     | Size (SF) | Lease Type   | Lease Rate    |
|-----------|-----------|--------------|---------------|
| Suite 100 | 3,491 SF  | Full Service | \$18.00 SF/yr |
| Suite 115 | 1,432 SF  | Full Service | \$18.00 SF/yr |
| Suite 150 | 1,869 SF  | Full Service | \$18.00 SF/yr |
| Suite 280 | 2,042 SF  | Full Service | \$18.00 SF/yr |
| Suite 355 | 5,680 SF  | Full Service | \$18.00 SF/yr |



# Availabilities 12747 Olive Blvd



| Suite     | Size (SF) | Lease Type   | Lease Rate    |
|-----------|-----------|--------------|---------------|
| Suite 375 | 3,227 SF  | Full Service | \$18.00 SF/yr |







#### **Broker Contacts**



Joel Meyer | SIOR Principal (314) 744-8992 jmeyer@intcre.com



Michael Backer Vice President | Brokerage (314) 744–8979 mback