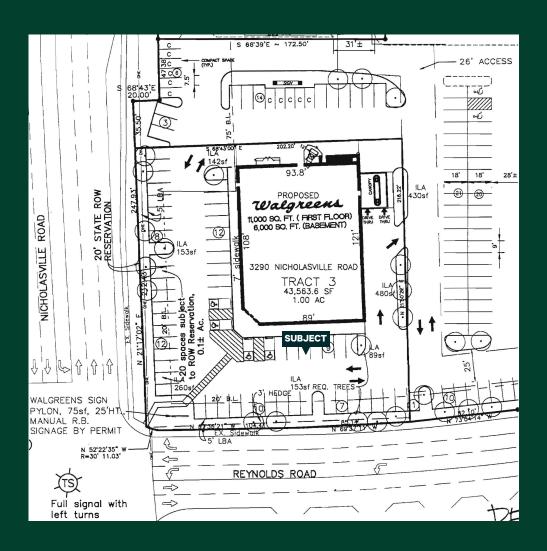

## **Property Features**

- + 17,000 ± square foot freestanding building with drive-thru
  - 11,000 ± SF on the first floor
  - 6,000 ± SF on the lower level
- + Situated at the signalized corner of Nicholasville Road & E. Reynolds Road in Lexington's primary retail trade area
- + Excellent visibility
- + Pylon signage