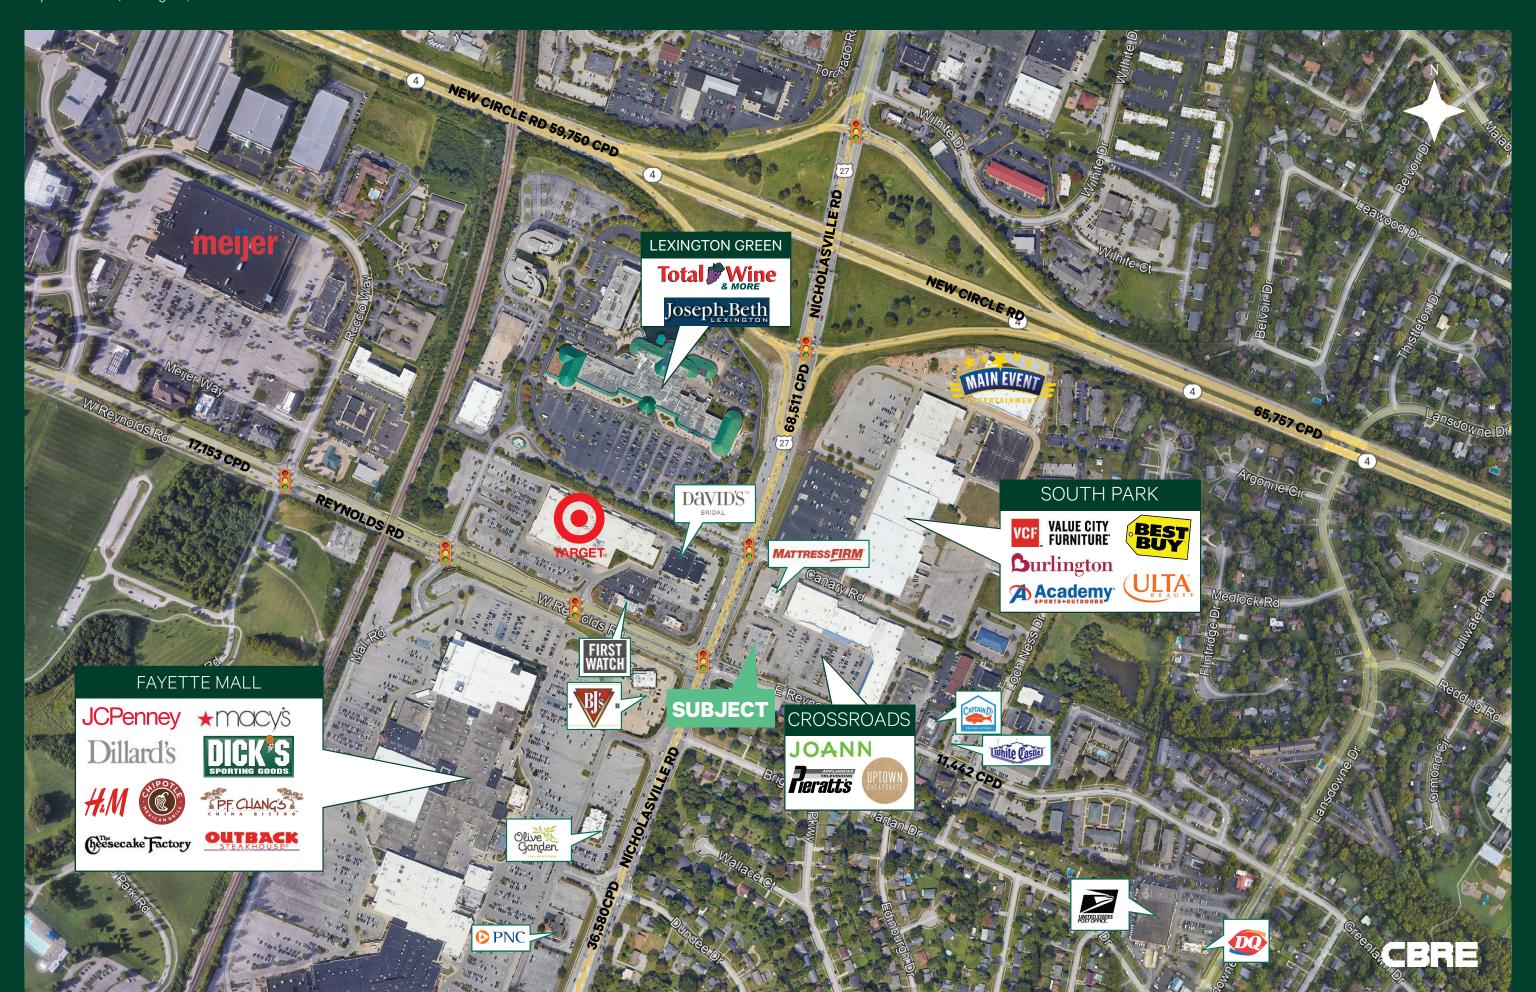

- + Adjacent to Fayette Mall, the Lexington area's only regional mall
- + Nearby retail includes Target, Meijer, Best Buy, Academy Sports, Cinemark, Main Event, Burlington
- + Nicholasville Road traffic count: 68,511 CPD
- + Lease expiration: 7/1/2031
- + Asking rate: \$15.00 per square foot, triple net