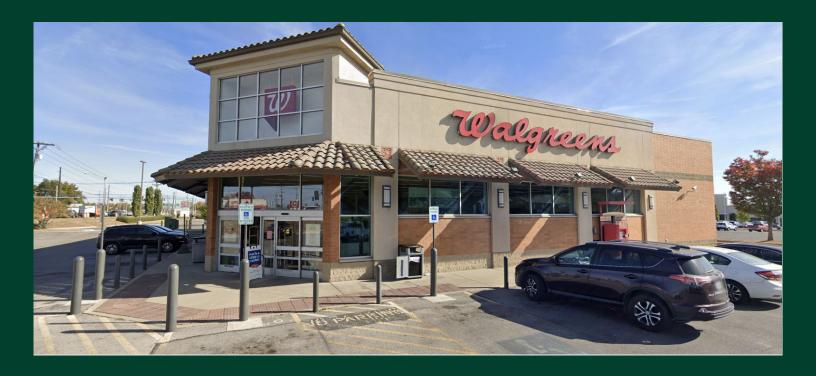

# Prime Retail Building

High Traffic Corner Location

101 East Reynolds Road Lexington, KY 40517

## **Property Features**

- + 17,000 ± square foot freestanding building with drive-thru
  - 11,000 ± SF on the first floor
  - 6,000 ± SF on the lower level
- + Situated at the signalized corner of Nicholasville Road & E. Reynolds Road in Lexington's primary retail trade area
- + Excellent visibility
- + Pylon signage