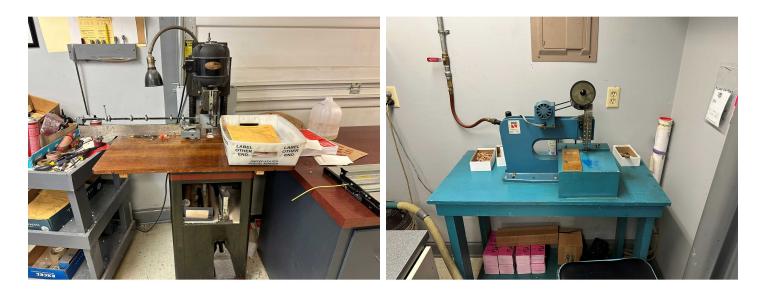

The turnkey operation is capable of facilitating the largest and smallest print jobs. The 6 employee staff and Iberville Parish location leverages this print shop for local political print jobs, industrial safety printing and municipal printing jobs. With \$950,000 in gross annual sales volume and only 2 competing smaller print shops in the area, this business is in a league of its own producing steady cash flow while still offering upside potential. The .31-acre lot offers adequate parking. This is a great opportunity to acquire a profitable business. Contact Broker for equipment list and financials.

- Industrial Contracts
- Political Contracts
- Flood Zone X
  - \$950,000 Gross Annual Sales
- 6 Employee Staff
- Capable of Large and Small Print Jobs



## EQUIPMENT 23525 EDEN STREET











# OFFICE AND BREAKROOM

23525 EDEN STREET







## FLOOD MAP 23525 EDEN STREET





## DEMOGRAPHICS

23525 EDEN STREET





| _  | _    |    | -       |     |     |       |
|----|------|----|---------|-----|-----|-------|
| в. | 1-   | -  | - I - i | L   | ©20 | N C 4 |
| n  | ля   | n. | CIAI    | D9  |     | 174   |
|    | 1000 | ~  | -       | UCA | ~~~ |       |

| 1 Mile | 3 Miles                                                                                                                        | 5 Miles                                                                                                                                                                                     |
|--------|---------------------------------------------------------------------------------