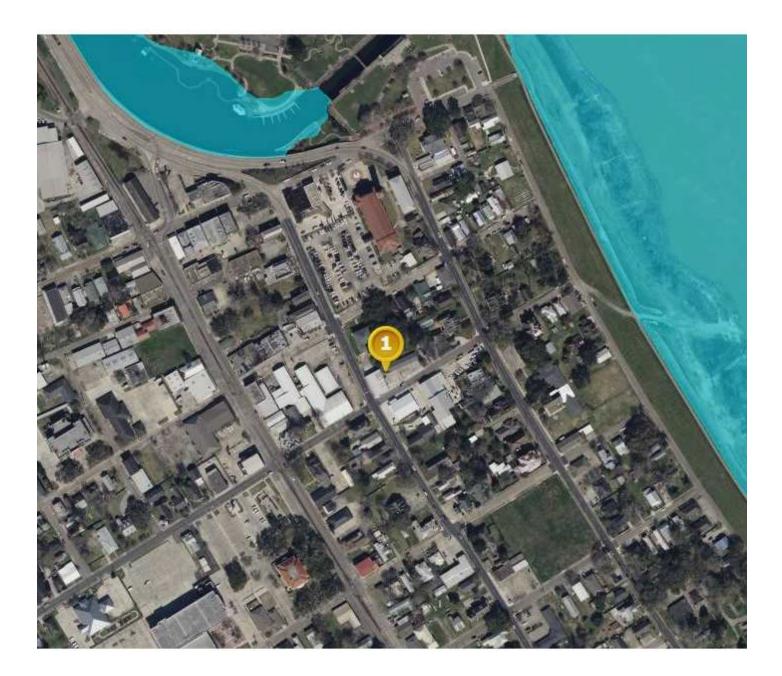

6 employee staff and Iberville Parish location leverages this print shop for local political print jobs, industrial safety printing and municipal printing jobs. With \$950,000 in gross annual sales volume and only 2 competing smaller print shops in the area, this business is in a league of its own producing steady cash flow while still offering upside potential. The .31-acre lot offers adequate parking. This is a great opportunity to acquire a profitable business. Contact Broker for equipment list and financials.

- Industrial Contracts
- Political Contracts
- Flood Zone X
  - \$950,000 Gross Annual Sales
- 6 Employee Staff
- Capable of Large and Small Print Jobs



## EQUIPMENT 23525 EDEN STREET











# OFFICE AND BREAKROOM

23525 EDEN STREET







## FLOOD MAP 23525 EDEN STREET





## DEMOGRAPHICS

23525 EDEN STREET





| _  | _    |    | -       |     |     |       |
|----|------|----|---------|-----|-----|-------|
| в. | 1-   | -  | - I - i | L   | ©20 | N C 4 |
| n  | ля   | n. | CIAI    | D9  |     | 174   |
|    | 1000 | ~  | -       | UCA | ~~~ |       |

| 1 Mile | 3 Miles                                                                                                                        | 5 Miles                                                                                                                                                                                     |
|--------|--------------------------------------------------------------------------------------------------------------------------------|-------------------------------------------