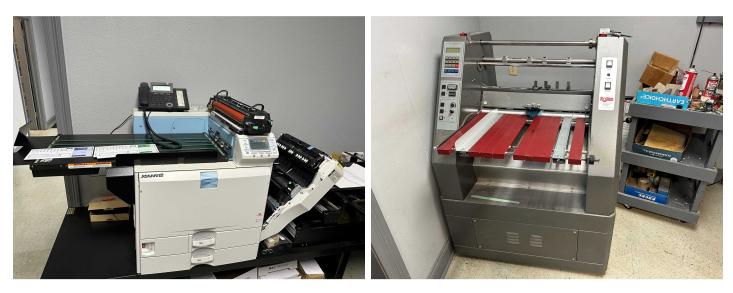

he turnkey operation is capable of facilitating the largest and smallest print jobs. The 6 employee staff and Iberville Parish location leverages this print shop for local political print jobs, industrial safety printing and municipal printing jobs. With \$950,000 in gross annual sales volume and only 2 competing smaller print shops in the area, this business is in a league of its own producing steady cash flow while still offering upside potential. The .31-acre lot offers adequate parking. This is a great opportunity to acquire a profitable business. Contact Broker for equipment list and financials.

- Industrial Contracts
- Political Contracts
- Flood Zone X
  - \$950,000 Gross Annual Sales
- 6 Employee Staff
- Capable of Large and Small Print Jobs



## EQUIPMENT 23525 EDEN STREET











# OFFICE AND BREAKROOM

23525 EDEN STREET







## FLOOD MAP 23525 EDEN STREET





## DEMOGRAPHICS

23525 EDEN STREET





| _  | _    |    | -       |     |     |       |
|----|------|----|---------|-----|-----|-------|
| в. | 1-   | -  | - I - i | L   | ©20 | N C 4 |
| n  | ля   | n. | CIAI    | D9  |     | 174   |
|    | 1000 | ~  | -       | UCA | ~~~ |       |

| 1 Mile | 3 Miles                                                                                                                        | 5 Miles                                                                                                                                                                                     |
|--------|-----------------------------------------------------------------------------------