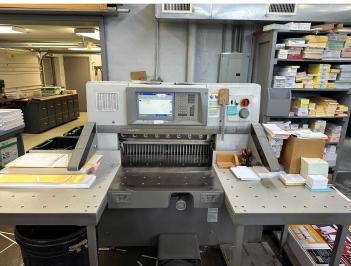

urnkey operation is capable of facilitating the largest and smallest print jobs. The 6 employee staff and Iberville Parish location leverages this print shop for local political print jobs, industrial safety printing and municipal printing jobs. With \$950,000 in gross annual sales volume and only 2 competing smaller print shops in the area, this business is in a league of its own producing steady cash flow while still offering upside potential. The .31-acre lot offers adequate parking. This is a great opportunity to acquire a profitable business. Contact Broker for equipment list and financials.

- Industrial Contracts
- Political Contracts
- Flood Zone X
  - \$950,000 Gross Annual Sales
- 6 Employee Staff
- Capable of Large and Small Print Jobs



## EQUIPMENT 23525 EDEN STREET











# OFFICE AND BREAKROOM

23525 EDEN STREET







## FLOOD MAP 23525 EDEN STREET





## DEMOGRAPHICS

23525 EDEN STREET





| _  | _    |    | -       |     |     |       |
|----|------|----|---------|-----|-----|-------|
| в. | 1-   | -  | - I - i | L   | ©20 | N C 4 |
| n  | ля   | n. | CIAI    | D9  |     | 174   |
|    | 1000 | ~  | -       | UCA | ~~~ |       |

| 1 Mile | 3 Miles                                                                                                                        | 5 Miles                                                                                                                                                                                     |
|--------|---------------------------------------------------------------------------------------