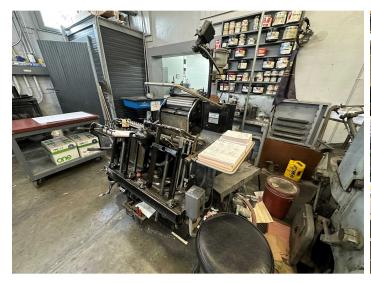

turnkey operation is capable of facilitating the largest and smallest print jobs. The 6 employee staff and Iberville Parish location leverages this print shop for local political print jobs, industrial safety printing and municipal printing jobs. With \$950,000 in gross annual sales volume and only 2 competing smaller print shops in the area, this business is in a league of its own producing steady cash flow while still offering upside potential. The .31-acre lot offers adequate parking. This is a great opportunity to acquire a profitable business. Contact Broker for equipment list and financials.

- Industrial Contracts
- Political Contracts
- Flood Zone X
  - \$950,000 Gross Annual Sales
- 6 Employee Staff
- Capable of Large and Small Print Jobs



## EQUIPMENT 23525 EDEN STREET











# OFFICE AND BREAKROOM

23525 EDEN STREET







## FLOOD MAP 23525 EDEN STREET





## DEMOGRAPHICS

23525 EDEN STREET





| _  | _    |    | -       |     |     |       |
|----|------|----|---------|-----|-----|-------|
| в. | 1-   | -  | - I - i | L   | ©20 | N C 4 |
| n  | ля   | n. | CIAI    | D9  |     | 174   |
|    | 1000 | ~  | -       | UCA | ~~~ |       |

| 1 Mile | 3 Miles                                                                                                                        | 5 Miles                                                                                                                                                                                     |
|--------|-------------------------------------------------------------------------------------