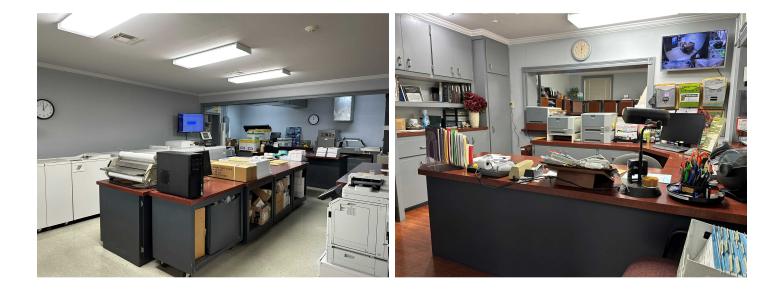

largest and smallest print jobs. The 6 employee staff and Iberville Parish location leverages this print shop for local political print jobs, industrial safety printing and municipal printing jobs. With \$950,000 in gross annual sales volume and only 2 competing smaller print shops in the area, this business is in a league of its own producing steady cash flow while still offering upside potential. The .31-acre lot offers adequate parking. This is a great opportunity to acquire a profitable business. Contact Broker for equipment list and financials.

- Industrial Contracts
- Political Contracts
- Flood Zone X
  - \$950,000 Gross Annual Sales
- 6 Employee Staff
- Capable of Large and Small Print Jobs



## EQUIPMENT 23525 EDEN STREET











# OFFICE AND BREAKROOM

23525 EDEN STREET







## FLOOD MAP 23525 EDEN STREET





## DEMOGRAPHICS

23525 EDEN STREET





| _  | _    |    | -       |     |     |       |
|----|------|----|---------|-----|-----|-------|
| в. | 1-   | -  | - I - i | L   | ©20 | N C 4 |
| n  | ля   | n. | CIAI    | D9  |     | 174   |
|    | 1000 | ~  | -       | UCA | ~~~ |       |

| 1 Mile | 3 Miles                                                                                                                        | 5 Miles                                                                                                                                                                                     |
|--------|--------------------------------------------------------------------------------------------------------------------------------|-----