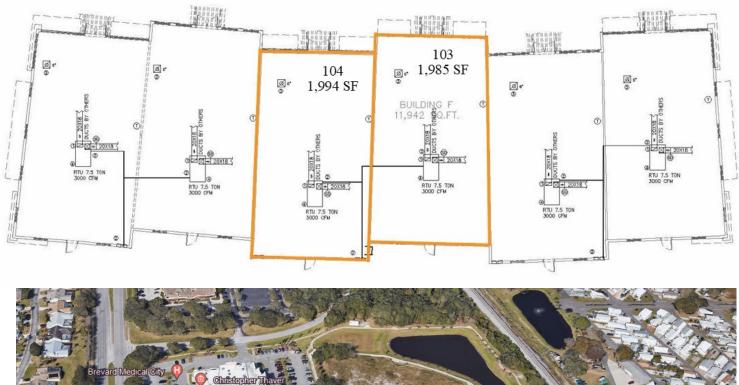

- 2 Commercial Condo Units For Sale
- Located at Brevard Medical City on Busy N Wickham Road!
- Desirable Suntree Location with High Visibility or
- High Traffic Counts of 31,929 Vehicles Daily
- 2017 Construction, 3 Entrances, 3 Digital Monument Signs
- Situated on a 27 Acre Medical/Retail Center with Chateau Madeleine - Senior Living & Memory Care, & Adjacent to Pineda Landings with Fresh Market, Starbucks & More!
- Side By Side Vanilla Shell Spaces Ready for Your Custom Buildout
- Can be Purchase Separately or Together
- Association Fee of \$3.62/SF/YR
- Purchase Price \$700,000 Each