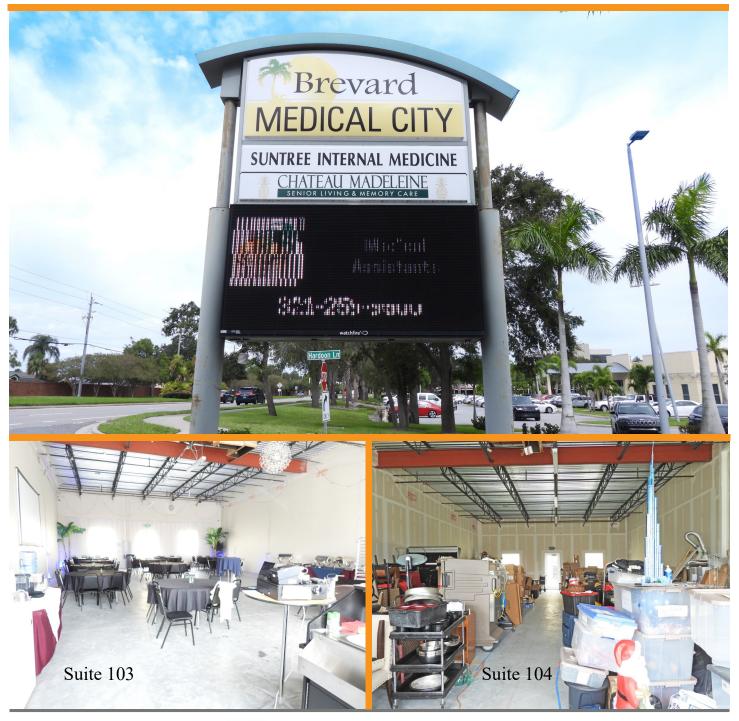

- 2 Commercial Condo Units For Sale
- Located at Brevard Medical City on Busy N Wickham Road!
- Desirable Suntree Location with High Visibility or
- High Traffic Counts of 31,929 Vehicles Daily
- 2017 Construction, 3 Entrances, 3 Digital Monument Signs
- Situated on a 27 Acre Medical/Retail Center with Chateau Madeleine - Senior Living & Memory Care, & Adjacent to Pineda Landings with Fresh Market, Starbucks & More!
- Side By Side Vanilla Shell Spaces Ready for Your Custom Buildout
- Can be Purchase Separately or Together
- Association Fee of \$3.62/SF/YR
- Purchase Price \$700,000 Each

Well Manicured Grounds Palm Tree Lined Drives Abundant Parking

Deed Restrictions/Restricted Uses:

Primary Care Radiology Dermatology Plastic Surgery Ophthalmology