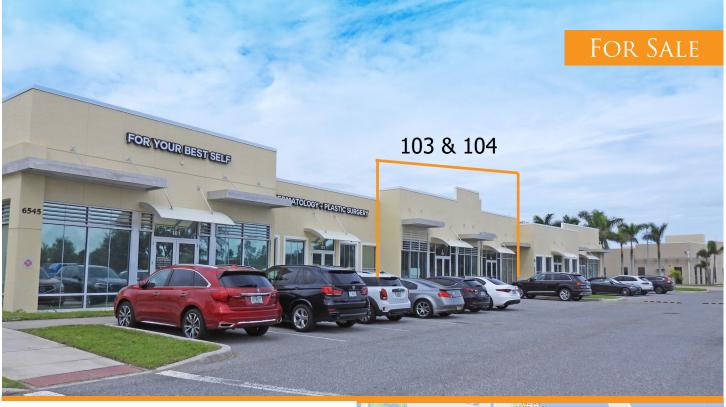

- 2 Commercial Condo Units For Sale
- Located at Brevard Medical City on Busy N Wickham Road!
- Desirable Suntree Location with High Visibility or
- High Traffic Counts of 31,929 Vehicles Daily
- 2017 Construction, 3 Entrances, 3 Digital Monument Signs
- Situated on a 27 Acre Medical/Retail Center with Chateau Madeleine - Senior Living & Memory Care, & Adjacent to Pineda Landings with Fresh Market, Starbucks & More!
- Side By Side Vanilla Shell Spaces Ready for Your Custom Buildout
- Can be Purchase Separately or Together
- Association Fee of \$3.62/SF/YR
- Purchase Price \$700,000 Each

#### FOR SALE - OFFICE CONDOS

### FOR SALE - OFFICE CONDOS