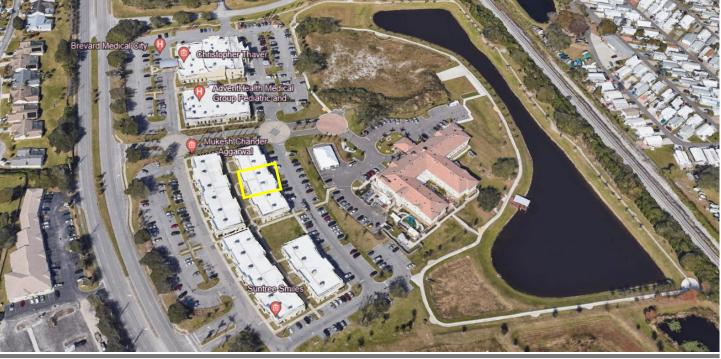

- 2 Commercial Condo Units For Sale
- Located at Brevard Medical City on Busy N Wickham Road!
- Desirable Suntree Location with High Visibility or
- High Traffic Counts of 31,929 Vehicles Daily
- 2017 Construction, 3 Entrances, 3 Digital Monument Signs
- Situated on a 27 Acre Medical/Retail Center with Chateau Madeleine - Senior Living & Memory Care, & Adjacent to Pineda Landings with Fresh Market, Starbucks & More!
- Side By Side Vanilla Shell Spaces Ready for Your Custom Buildout
- Can be Purchase Separately or Together
- Association Fee of \$3.62/SF/YR
- Purchase Price \$700,000 Each

### BREVARD MEDICAL CITY 6545 N Wickham Road, Melbourne, FL 32940

COMMERCIAL Management Leasing Sales

Median Age

Avg HH Income

Bachelor's or Higher

Nicole Reed JM Real Estate, Inc. Office: 321.242.2882 x 201 Cell: 314.795.4339 Nicole@JMRealEstate.com

## BREVARD MEDICAL CITY 6545 N Wickham Road, Melbourne, FL 32940