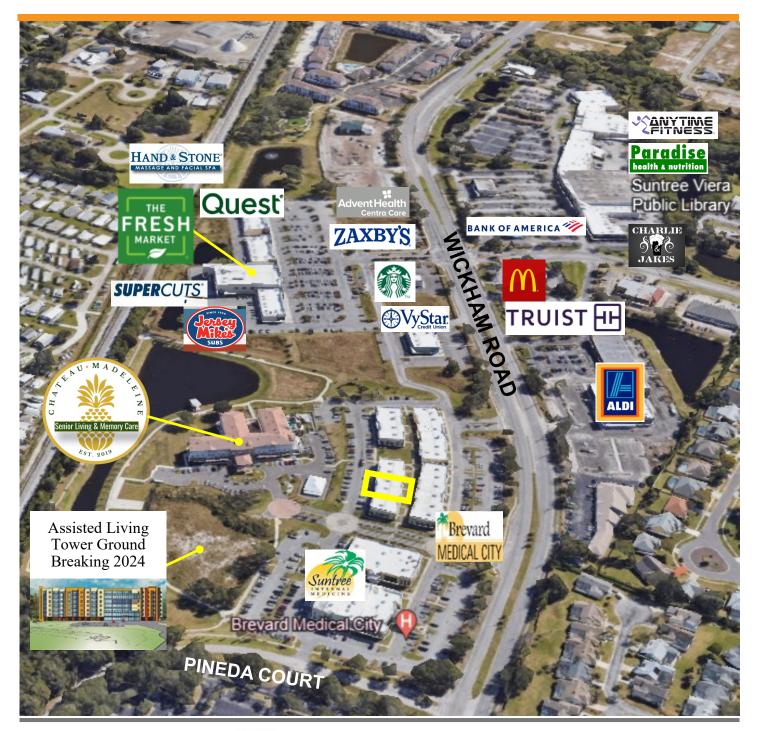

- 2 Commercial Condo Units For Sale
- Located at Brevard Medical City on Busy N Wickham Road!
- Desirable Suntree Location with High Visibility or
- High Traffic Counts of 31,929 Vehicles Daily
- 2017 Construction, 3 Entrances, 3 Digital Monument Signs
- Situated on a 27 Acre Medical/Retail Center with Chateau Madeleine - Senior Living & Memory Care, & Adjacent to Pineda Landings with Fresh Market, Starbucks & More!
- Side By Side Vanilla Shell Spaces Ready for Your Custom Buildout
- Can be Purchase Separately or Together
- Association Fee of \$3.62/SF/YR
- Purchase Price \$700,000 Each