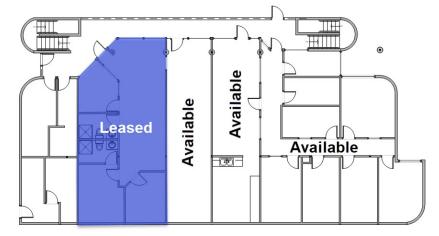

ix, AZ. It has convenient access to both Interstates 17 and 10. The property consists of a two-story office building totaling approximately 8,390 square feet with approximately 4,330 square feet available on the second floor. There are over 6 years remaining on the master lease. The interior of the building is in excellent condition.



#### **John Barnes**

Vice President +1 602 222 5042 john.barnes@colliers.com

2390 E Camelback Rd, Ste 100 Phoenix, AZ 85016 +1 602 222 5000 colliers.com/arizona









## 1622 N Black Canyon Fwy, Phoenix, AZ

Property Size <u>+</u>8,390 SF

**Zoning** A-1, City of Phoenix

Year Built 1985

Parking Spaces 24, including 10 covered

Annual Asking Lease Rate per SF \$15.00 per sf net of janitorial

Master Lease Expiration October 4, 2028



## First Floor



## Second Floor



±2,838 sf Available for Sublease



This document/email has been prepared by Colliers for advertising and general information only. Colliers makes no guarantees, representations or warranties of any kind, expressed or implied, regarding the information including, but not limited to, warranties of content, accuracy and reliability. Any interested party should undertake their own inquiries as to the accuracy of the information. Colliers excludes unequivocally all inferred or implied terms, conditions and warranties arising out of this document and excludes all liability for loss and damages arising there from. This publication is the copyrighted property of Colliers and /or its licensor(s). © 2024. All rights reserved. This communication is not intended to cause or induc