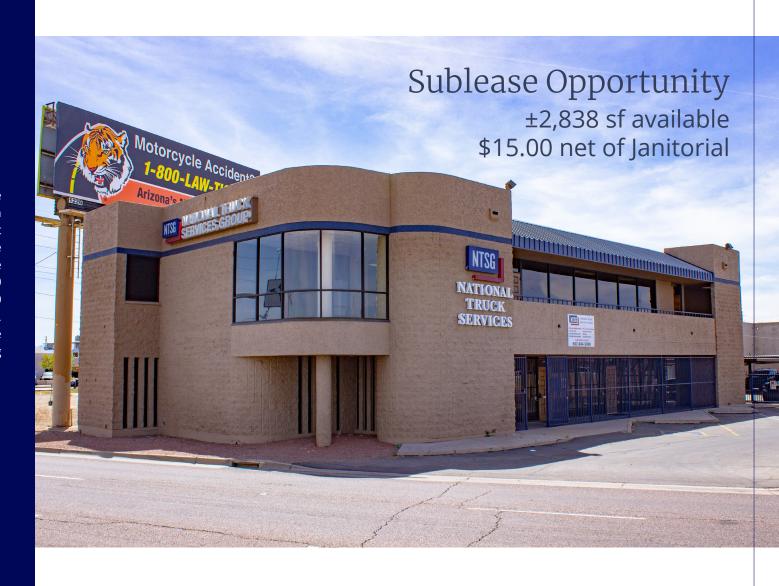

### **The Opportunity**

Colliers is pleased to offer for sublease the property located at 1622 N Black Canyon Freeway, Phoenix, AZ. It has convenient access to both Interstates 17 and 10. The property consists of a two-story office building totaling approximately 8,390 square feet with approximately 4,330 square feet available on the second floor. There are over 6 years remaining on the master lease. The interior of the building is in excellent condition.

## 1622 N Black Canyon Fwy, Phoenix, AZ

Property Size <u>+</u>8,390 SF

**Zoning** A-1, City of Phoenix

Year Built 1985

Parking Spaces 24, including 10 covered

Annual Asking Lease Rate per SF \$15.00 per sf net of janitorial

## Second Floor

±2,838 sf Available for Sublease

This document/email has been prepared by Colliers for advertising and general information only. Colliers makes no guarantees, representations or warranties of any kind, expressed or implied, regarding the information including, but not limited to, warranties of content, accuracy and reliability. Any interested party should undertake their own inquiries as to the accuracy of the information. Colliers excludes unequivocally all inferred or implied terms, conditions and warranties arising out of this document and excludes all liability for loss and damages arising there from. This publication is the copyrighted property of Colliers and /or its licensor(s). © 2024. All rights reserved. This communication is not intended to cause or induce breach of an existing listing agreement. Colliers International AZ, LLC.