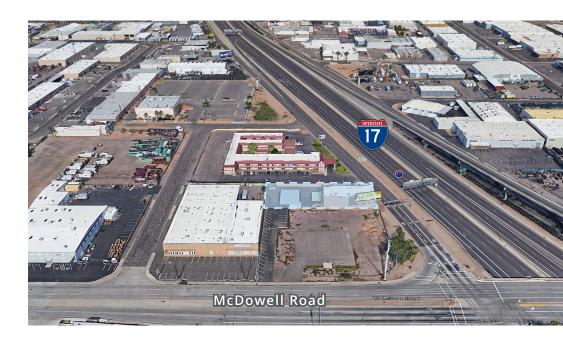

### **The Opportunity**

Colliers is pleased to offer for sublease the property located at 1622 N Black Canyon Freeway, Phoenix, AZ. It has convenient access to both Interstates 17 and 10. The property consists of a two-story office building totaling approximately 8,390 square feet with approximately 4,330 square feet available on the second floor. There are over 6 years remaining on the master lease. The interior of the building is in excellent condition.