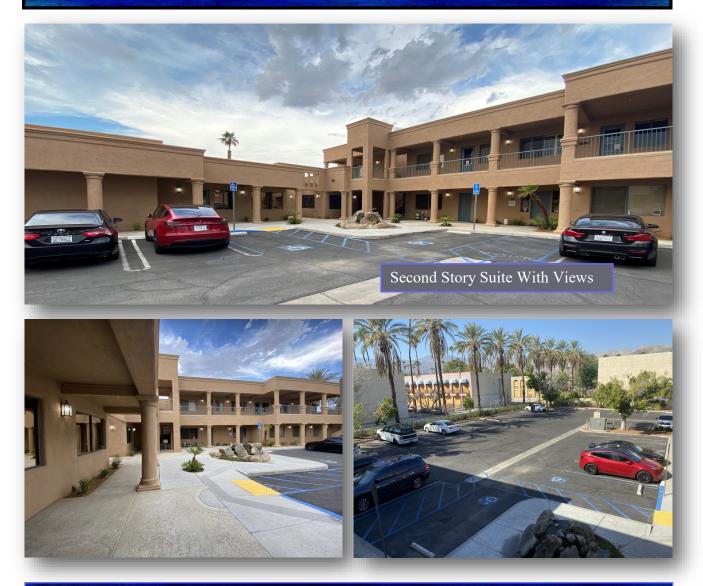

# **DEEP CANYON SQUARE**

74-361 US Highway 111, Palm Desert, CA

Suite 12, 1,240 square feet offers extensive up-scaled interior improvements, with private offices, conference room, receptionist office, reception waiting room, private restroom, and more.

#### 74-361 US Highway 111, Palm Desert, CA

Available: Suite 12, 1,240 SF / \$1.25 PSF + \$0.45 NNN PSF / Substantial Improvements:

Waiting room, receptionist office, large office suitable for multiple work stations, conference room, storage facility, filing room/copy room, microwave/sink & cabinet area, private restroom, upgraded tile floor, and additional bookshelves.

**Description**: This beautiful office building with distinct architecture offers great opportunities. This property is located in the heart of Palm Desert's retail and office district. The strategic location is suitable for medical & professional office use.