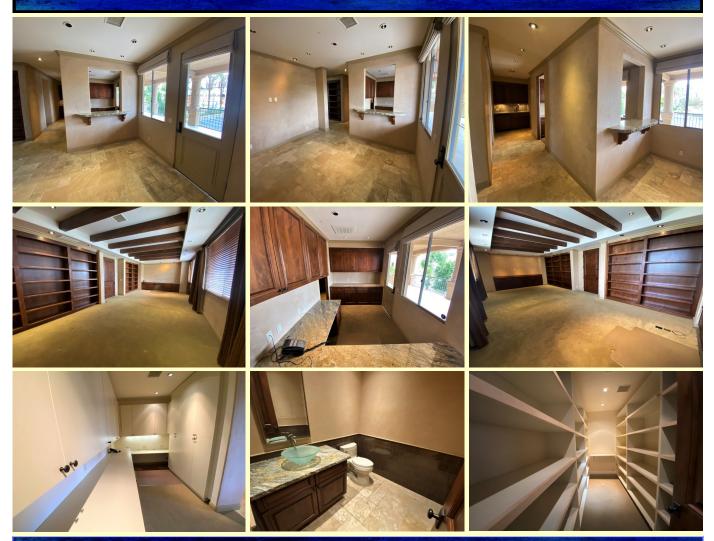

# **DEEP CANYON SQUARE**

74-361 US Highway 111, Palm Desert, CA

Suite 12, 1,240 square feet offers extensive up-scaled interior improvements, with private offices, conference room, receptionist office, reception waiting room, private restroom, and more.

#### 74-361 US Highway 111, Palm Desert, CA

Available: Suite 12, 1,240 SF / \$1.25 PSF + \$0.45 NNN PSF / Substantial Improvements:

Waiting room, receptionist office, large office suitable for multiple work stations, conference room, storage facility, filing room/copy room, microwave/sink & cabinet area, private restroom, upgraded tile floor, and additional bookshelves.

**Description**: This beautiful office building with distinct architecture offers great opportunities. This property is located in the heart of Palm Desert's retail and office district. The strategic location is suitable for medical & professional office use.