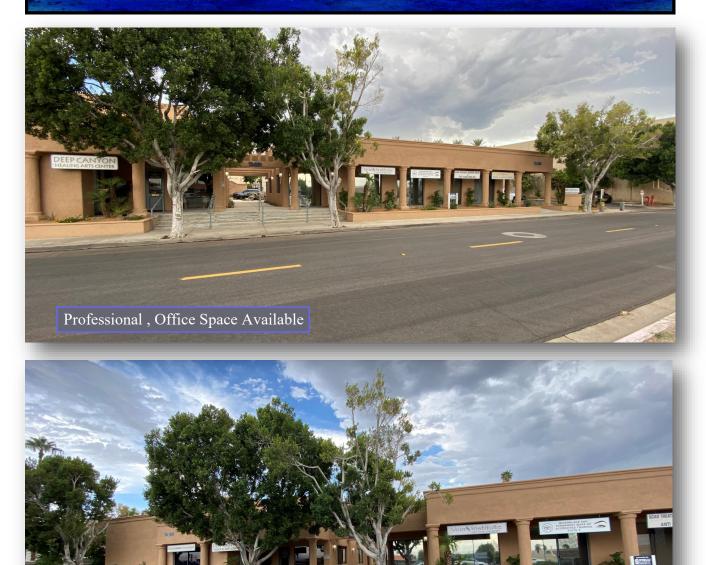

#### 74-361 US Highway 111, Palm Desert, CA

Fully Built-Out Office Space, 1,240 SF

Doug Montgomery 760-272-4540 DRE #01435021 Doug@spinellocommercialrealestate.com

The information contained herein has been obtained from sources we believe to be reliable. While we have verified it we make no guarantee, warranty or representation

**Description**: This beautiful office building with distinct architecture offers great opportunities. This property is located in the heart of Palm Desert's retail and office district. The strategic location is suitable for medical & professional office use.