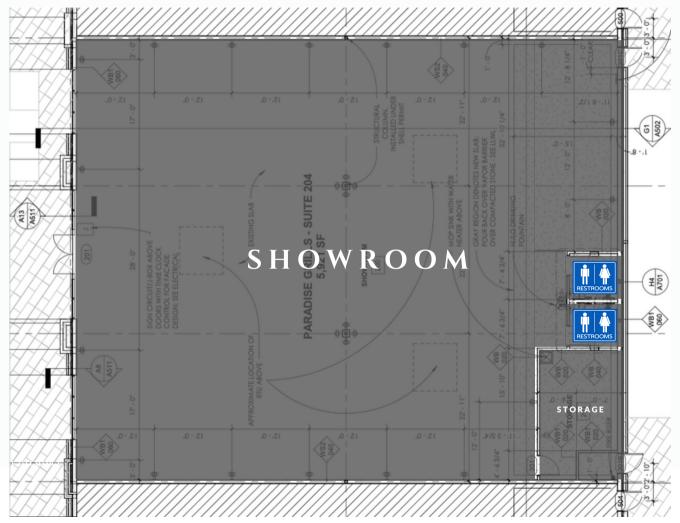

rrett Parkway |               | 1 mile    | 3 miles        | 5 miles   |
|----------------|------------------------------|---------------|-----------|----------------|-----------|
|                | Kennesaw, GA                 | Population    | 8,996     | 53,436         | 176,504   |
| Use            | Restaurant, Retail, Service  | Avg HH Income | \$106,741 | \$95,964       | \$109,045 |
| Size           | 5,912sf                      | Employees     | 10.005    | <i>(</i> 2.024 | 442.027   |
| Delivery       | NOW                          | Employees     | 10,805    | 63,824         | 112,937   |
| Traffic Count: | 61,000 VPD on Barrett Pkwy   | Median Age    | 33        | 34             | 37        |





1125 BARRETT PARKWAY (PIN CORNER JUST EAST OF WHOLE FOODS)

### **FLOOR PLAN**









# SUBLEASE OPPORTUNITY BARRETT CORNERS PHASE I

5,912SF

1125 BARRETT PARKWAY (PIN CORNER JUST EAST OF WHOLE FOODS)

### BARRETT PARKWAY



### SUBLEASE OPPORTUNITY BARRETT CORNERS PHASE I

5,912SF

1125 BARRETT PARKWAY (PIN CORNER JUST EAST OF WHOLE FOODS)

### FOR MORE INFORMATION, PLEASE CONTACT



### MCBRIDE REAL ESTATE, LLC

Joshua McBride, Principal D - 423.429.1107 josh@mcbride-re.com