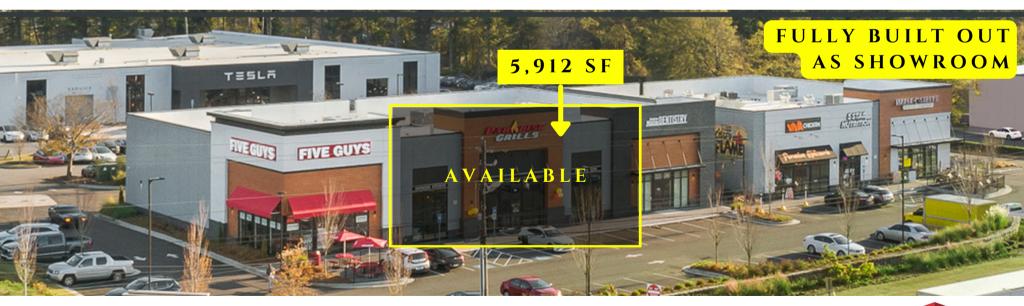

# SUBLEASE OPPORTUNITY BARRETT CORNERS PHASE I

5,912SF

1125 BARRETT PARKWAY (PIN CORNER JUST EAST OF WHOLE FOODS)

#### **DETAILS**

#### **DEMOGRAPHICS**

| Address        | Address 1125 Barrett Parkway |               | 1 mile    | 3 miles        | 5 miles   |
|----------------|------------------------------|---------------|-----------|----------------|-----------|
|                | Kennesaw, GA                 | Population    | 8,996     | 53,436         | 176,504   |
| Use            | Restaurant, Retail, Service  | Avg HH Income | \$106,741 | \$95,964       | \$109,045 |
| Size           | 5,912sf                      | Employees     | 10.005    | <i>(</i> 2.024 | 442.027   |
| Delivery       | NOW                          | Employees     | 10,805    | 63,824         | 112,937   |
| Traffic Count: | 61,000 VPD on Barrett Pkwy   | Median Age    | 33        | 34             | 37        |