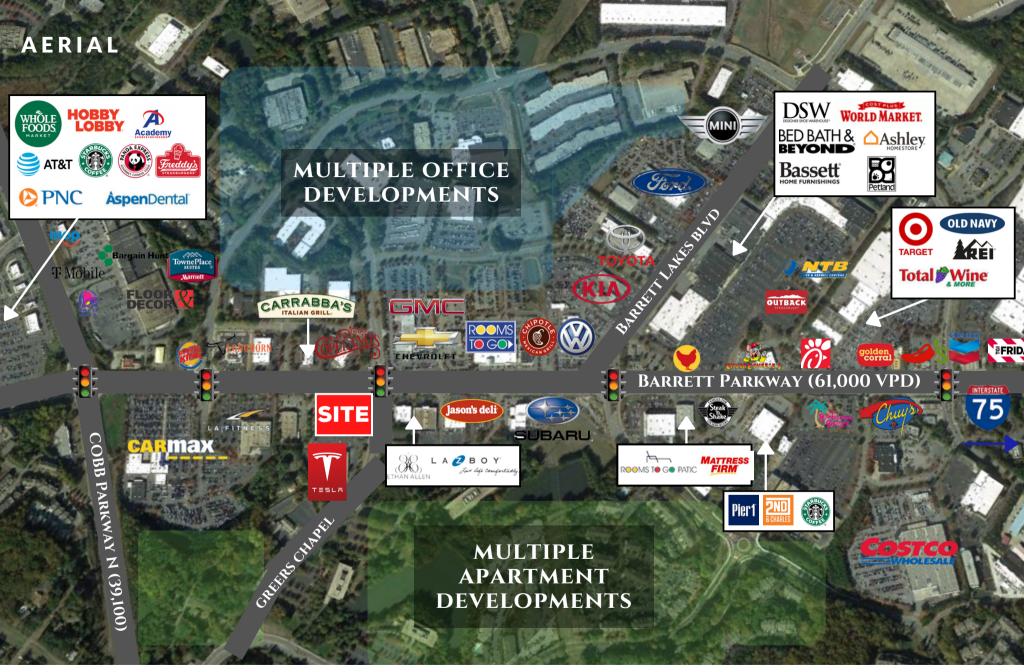

t Parkway |               | 1 mile    | 3 miles        | 5 miles   |
|----------------|------------------------------|---------------|-----------|----------------|-----------|
|                | Kennesaw, GA                 | Population    | 8,996     | 53,436         | 176,504   |
| Use            | Restaurant, Retail, Service  | Avg HH Income | \$106,741 | \$95,964       | \$109,045 |
| Size           | 5,912sf                      | Employees     | 10.005    | <i>(</i> 2.024 | 442.027   |
| Delivery       | NOW                          | Employees     | 10,805    | 63,824         | 112,937   |
| Traffic Count: | 61,000 VPD on Barrett Pkwy   | Median Age    | 33        | 34             | 37        |





1125 BARRETT PARKWAY (PIN CORNER JUST EAST OF WHOLE FOODS)

### **FLOOR PLAN**









# SUBLEASE OPPORTUNITY BARRETT CORNERS PHASE I

5,912SF

1125 BARRETT PARKWAY (PIN CORNER JUST EAST OF WHOLE FOODS)

### BARRETT PARKWAY



### SUBLEASE OPPORTUNITY BARRETT CORNERS PHASE I

5,912SF

1125 BARRETT PARKWAY (PIN CORNER JUST EAST OF WHOLE FOODS)

### FOR MORE INFORMATION, PLEASE CONTACT



### MCBRIDE REAL ESTATE, LLC

Joshua McBride, Principal D - 423.429.1107 josh@mcbride-re.com