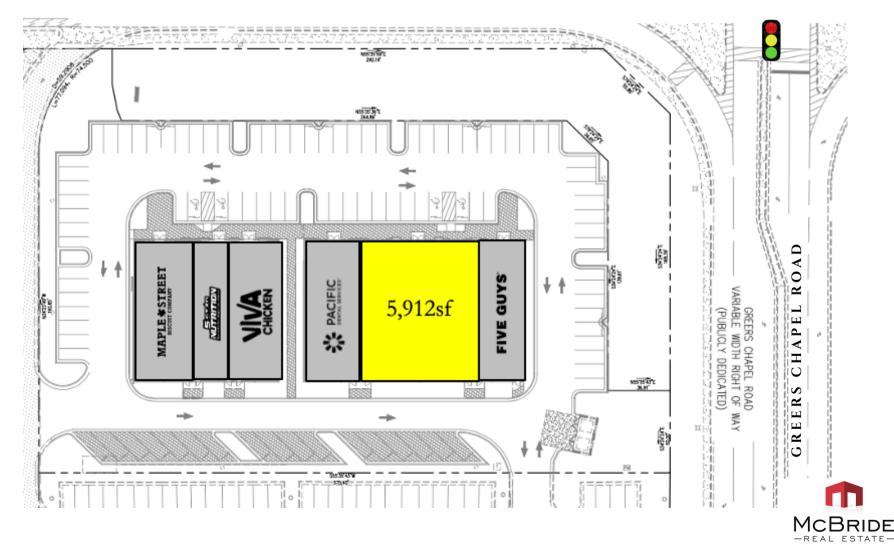

1125 BARRETT PARKWAY (PIN CORNER JUST EAST OF WHOLE FOODS)

# SUBLEASE OPPORTUNITY BARRETT CORNERS PHASE I

5,912SF

1125 BARRETT PARKWAY (PIN CORNER JUST EAST OF WHOLE FOODS)