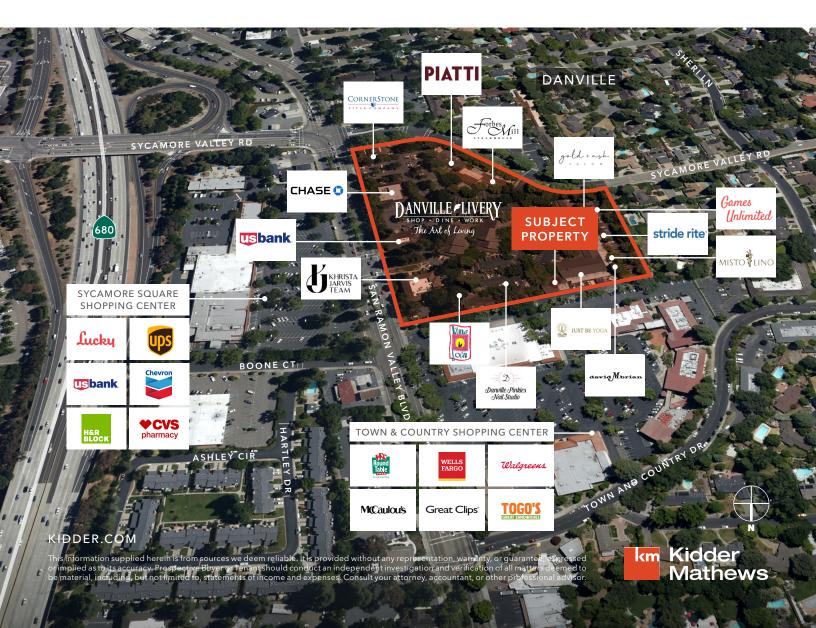

# RETAIL SPACE FOR SUBLEASE

600 SYCAMORE VALLEY RD, DANVILLE, CA 94526

## ±1,200 SF of Retail Space in Prime Endcap Suite

±1,200 SF of Retail Space

Prime endcap suite

Outside deck use available

Located in the esteemed Danville Livery Shopping Center

LED: January 30, 2031

Direct Deal available

±1,200 SF

AVAILABLE

1/30/2031

AVAILABLE

**CONOR BURLING** 

408.588.2341 conor.burling@kidder.com LIC N° 02235389