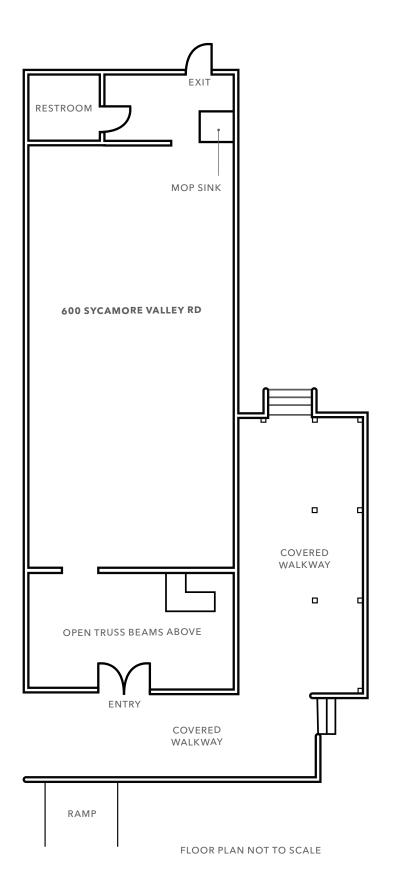

## ±1,200 SF of Retail Space in Prime Endcap Suite

±1,200 SF of Retail Space

Prime endcap suite

Outside deck use available

Located in the esteemed Danville Livery Shopping Center

LED: January 30, 2031

Direct Deal available