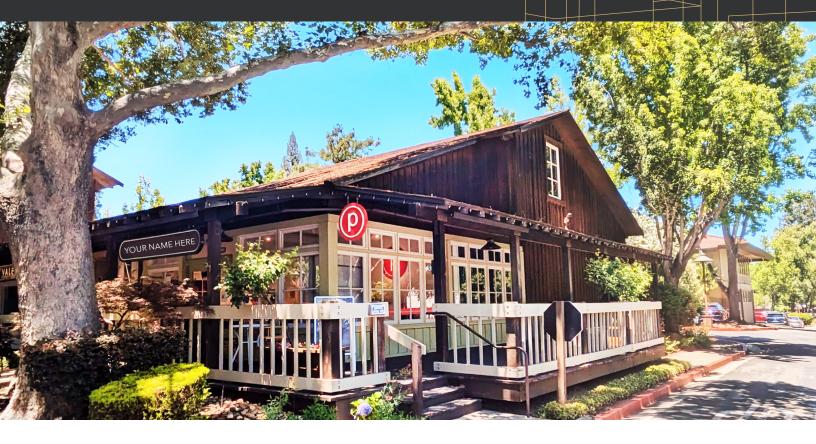

# RETAIL SPACE FOR SUBLEASE

600 SYCAMORE VALLEY RD, DANVILLE, CA 94526

## ±1,200 SF of Retail Space in Prime Endcap Suite

±1,200 SF of Retail Space

Prime endcap suite

Outside deck use available

Located in the esteemed Danville Livery Shopping Center

LED: January 30, 2031

Direct Deal available