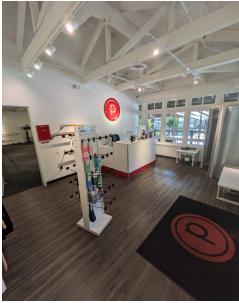

## ±1,200 SF of Retail Space in Prime Endcap Suite

±1,200 SF of Retail Space

Prime endcap suite

Outside deck use available

Located in the esteemed Danville Livery Shopping Center

LED: January 30, 2031

Direct Deal available