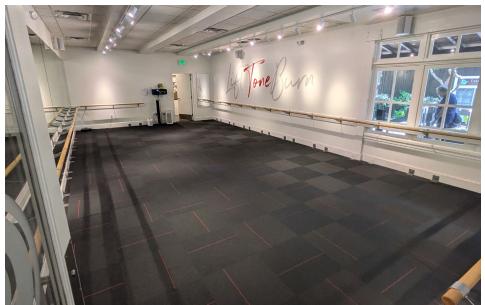

## ±1,200 SF of Retail Space in Prime Endcap Suite

±1,200 SF of Retail Space

Prime endcap suite

Outside deck use available

Located in the esteemed Danville Livery Shopping Center

LED: January 30, 2031

Direct Deal available