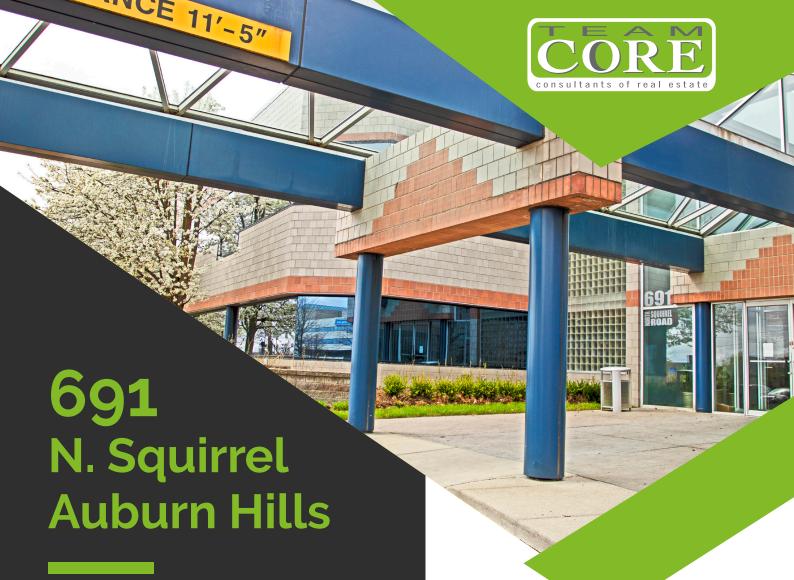

## **OFFICE SPACE FOR LEASE**

This 137,146 SF office building is located right off the M-59 and I-75 interchange. With high visibility monument signage possible. The class A building has many amenities: full service cafeteria, caged storage, covered parking, free training/conference room, and free 24/7 fitness center with locker rooms.

691 N Squirrel Road Auburn Hills, MI 48326

First Level
For More Information Please Call: 248.710.8000

691 N Squirrel Road Auburn Hills, MI 48326 Second Level
For More Information Please Call: 248.710.8000