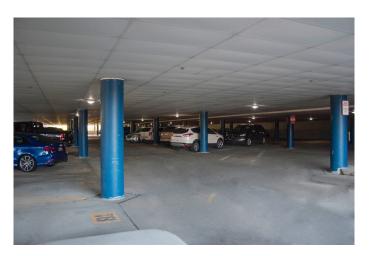

## **OFFICE SPACE FOR LEASE**

This 137,146 SF office building is located right off the M-59 and I-75 interchange. With high visibility monument signage possible. The class A building has many amenities: full service cafeteria, caged storage, covered parking, free training/conference room, and free 24/7 fitness center with locker rooms.