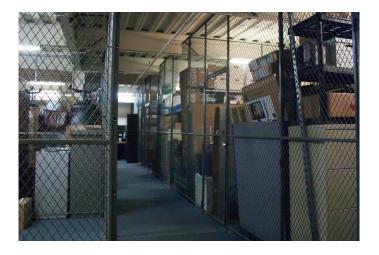

## **OFFICE SPACE FOR LEASE**

This 137,146 SF office building is located right off the M-59 and I-75 interchange. With high visibility monument signage possible. The class A building has many amenities: full service cafeteria, caged storage, covered parking, free training/conference room, and free 24/7 fitness center with locker rooms.