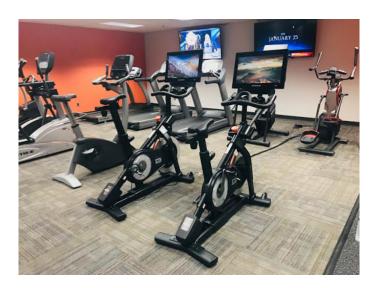

## **OFFICE SPACE FOR LEASE**

This 137,146 SF office building is located right off the M-59 and I-75 interchange. With high visibility monument signage possible. The class A building has many amenities: full service cafeteria, caged storage, covered parking, free training/conference room, and free 24/7 fitness center with locker rooms.