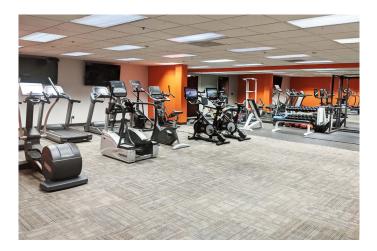

## **OFFICE SPACE FOR LEASE**

This 137,146 SF office building is located right off the M-59 and I-75 interchange. With high visibility monument signage possible. The class A building has many amenities: full service cafeteria, caged storage, covered parking, free training/conference room, and free 24/7 fitness center with locker rooms.