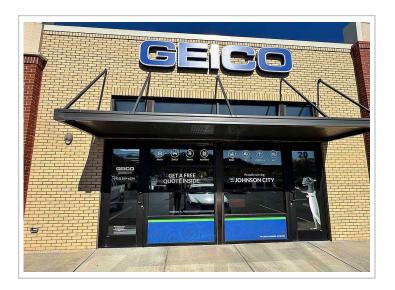

#### **Available for Lease**

Suite 20: 1,532 SF retail/office space \$34/SF/year NNN

## **Highlights**

14,953 SF shopping center completed in 2018

Located at a busy lighted intersection

Dedicated space on monument sign

Proximal to 3 major employers - ETSU, VA and Johnson City Medical Center

Other tenants include Verizon, Alumni Hall, Subway, First Watch, Ubreakifix and Starbucks

Approx. 1.5 miles from I-26, exit 23

Approx. 0.5 miles from Model Mills redevelopment