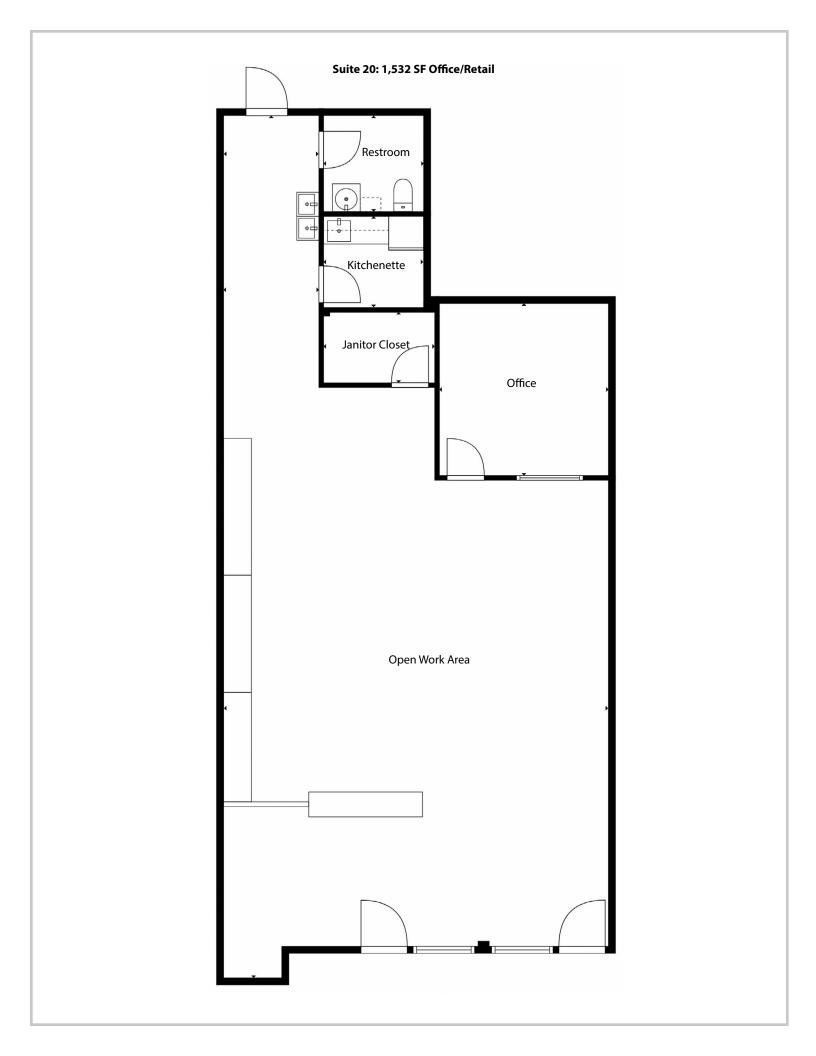

#### **Available for Lease**

Suite 20: 1,532 SF retail/office space \$34/SF/year NNN