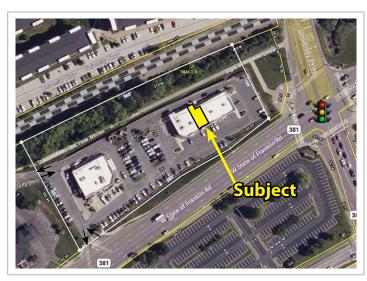

### Location

At the intersection of West State of Franklin Road and University Parkway, across from ETSU

#### **Traffic Counts**

W State of Franklin Rd: 14,870 (2022) University Pkwy: 16,060 (2022)