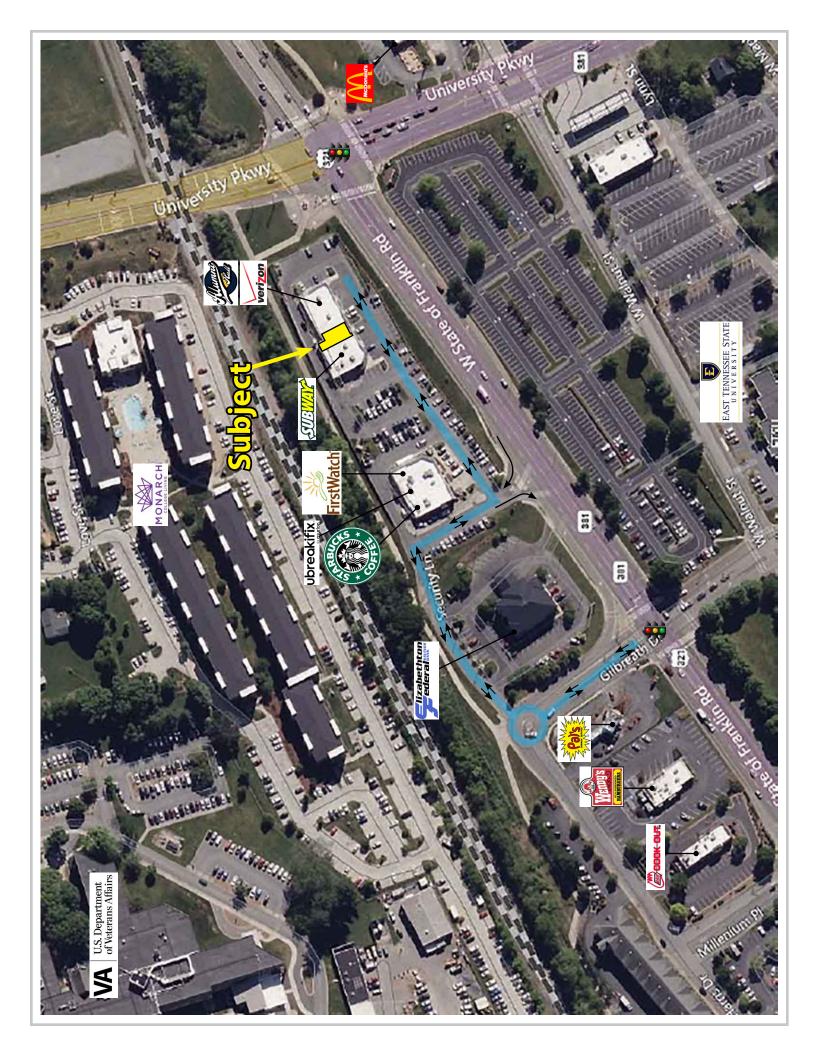

### Location

At the intersection of West State of Franklin Road and University Parkway, across from ETSU

Other tenants include Verizon, Alumni Hall, Subway, First Watch, Ubreakifix and Starbucks

Approx. 1.5 miles from I-26, exit 23

Approx. 0.5 miles from Model Mills redevelopment