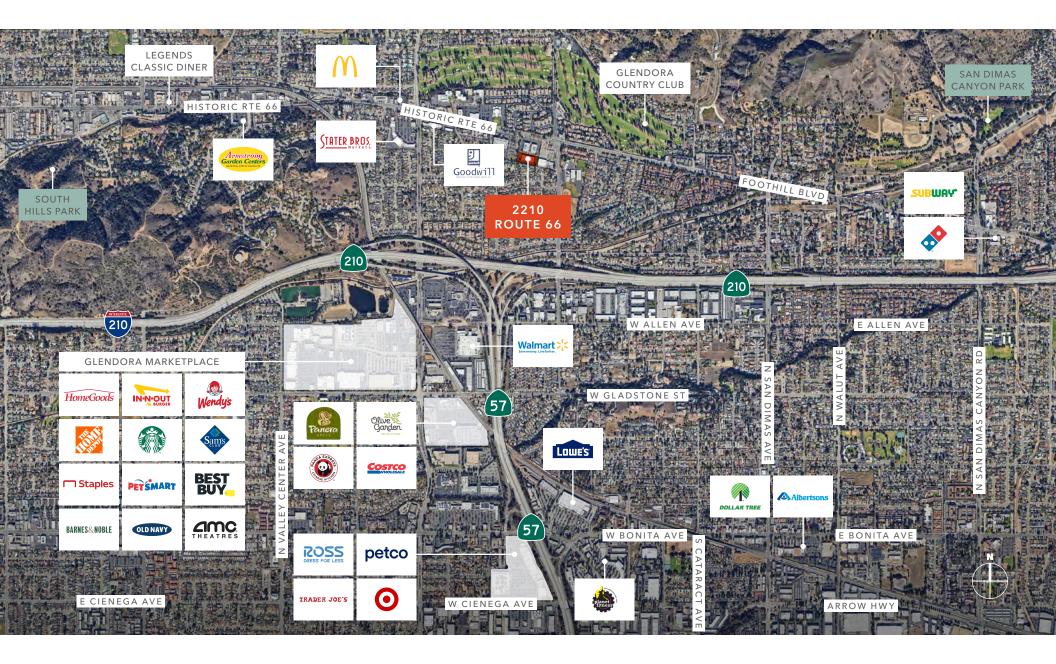

### Premier office space available for lease in Glendora, California

Historic Route 66 location

Built out offices, conference rooms, breakout rooms & kitchen

4/1000 parking ratio free of charge

Unparalleled access to the 210 Freeway