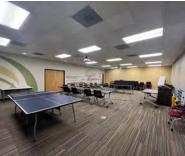

### Premier office space available for lease in Glendora, California

Historic Route 66 location

Built out offices, conference rooms, breakout rooms & kitchen

4/1000 parking ratio free of charge

Unparalleled access to the 210 Freeway