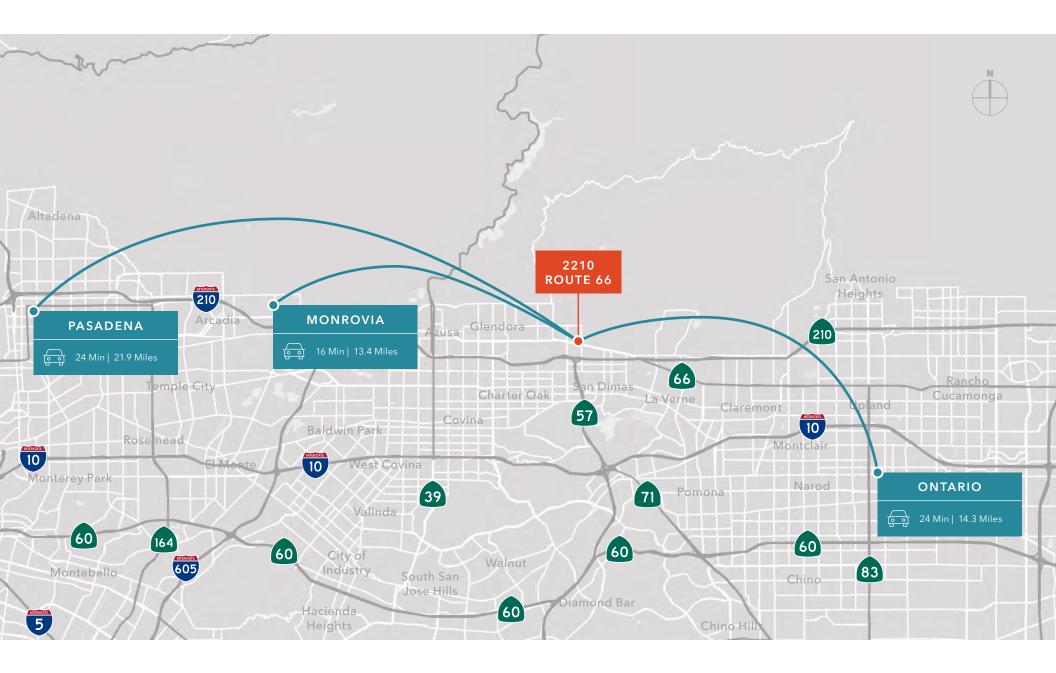

### Premier office space available for lease in Glendora, California

Historic Route 66 location

Built out offices, conference rooms, breakout rooms & kitchen

4/1000 parking ratio free of charge

Unparalleled access to the 210 Freeway