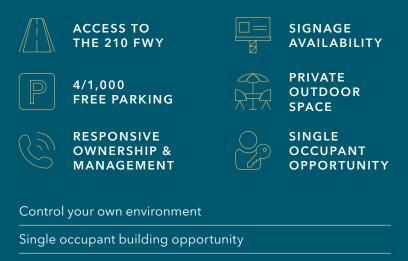

### Premier office space available for lease in Glendora, California

Historic Route 66 location

Built out offices, conference rooms, breakout rooms & kitchen

4/1000 parking ratio free of charge

Unparalleled access to the 210 Freeway