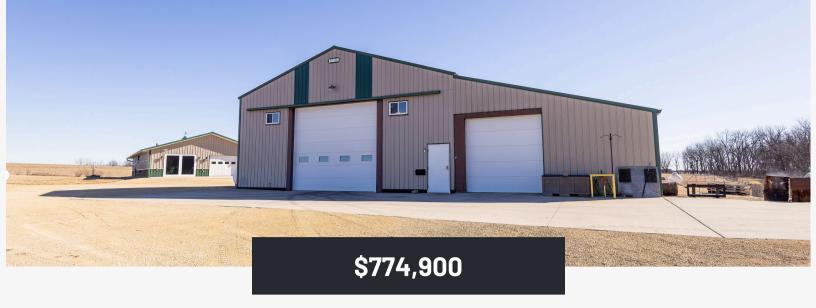

#### - SHED-

- Total size 60x80
  - Big Room 40x80 insulated with ceiling heaters and 14' garage doors
  - Other room 48x22 in floor heat with 8' Door
  - Workshop 22x22 in floor heat with 10' garage door
  - Bathroom
  - Tankless water heater and boiler
- Side of shed has a camper hookup with Electric and Water
- Roof has been rubberized to extend its life span
- Loading Doc area
- Well 2005
- Septic 2010