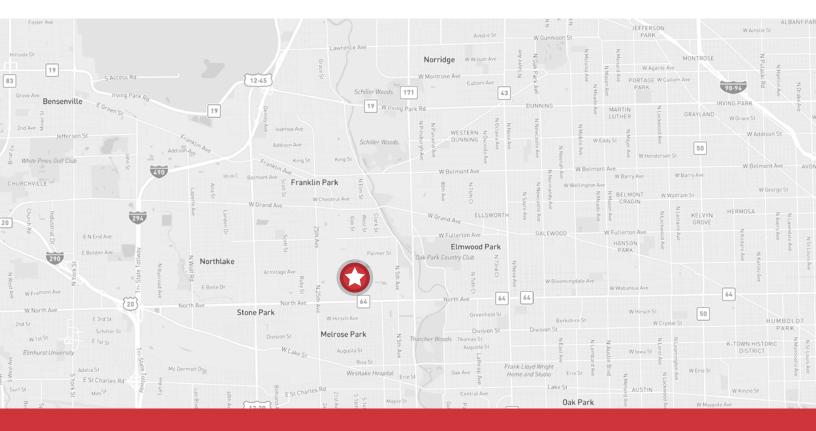

20 Stalls                           |
| POWER         | 1,200a, 480v, 3p                    |
| YEAR BUILT    | 1962                                |
| 2023 RE TAXES | \$141,684.50 (\$3.03 PSF)           |
| SALE PRICE    | \$2,590,000                         |
| LEASE RATE    | Subject to Offer                    |
|               |                                     |



Pictured: Parcel outline of property





#### **PHOTO GALLERY**

- 1. Warehouse
- 2. Office space
- 3. Conference room
- 4. Warehouse
- 5. Warehouse









#### 2080 N 15TH AVE, MELROSE PARK, IL | FOR SALE / LEASE

# OTAR MIN MODERAL

#### 2080 NORTH 15TH AVENUE

Immediate Access to the Areas' Best Amenities, Including Freedom Commons, Incredible Restaurants, Hotels, Business Services and Daycare Centers













## Contact

Lawrence R. Much, SIOR +1 630 691 0606 Imuch@hiffman.com



One Oakbrook Terrace Suite 400 Oakbrook Terrace, Illinois 60181 +1 630 932 1234

hiffman.com