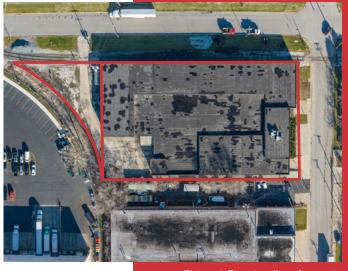

## 46,807 SF Manufacturing Distribution Space

#### PROPERTY DETAILS

| BUILDING      | 46,807 SF                           |
|---------------|-------------------------------------|
| LAND AREA     | 1.49 AC                             |
| CLEAR HEIGHT  | 13' - 16'                           |
| OFFICE AREA   | <u>+</u> 2,000 SF                   |
| LOADING       | 3 Interior Docks<br>1 Drive-In Door |
| CAR PARKING   | 20 Stalls                           |
| POWER         | 1,200a, 480v, 3p                    |
| YEAR BUILT    | 1962                                |
| 2023 RE TAXES | \$141,684.50 (\$3.03 PSF)           |
| SALE PRICE    | \$2,590,000                         |
| LEASE RATE    | Subject to Offer                    |
|               |                                     |



Pictured: Parcel outline of property





#### **PHOTO GALLERY**

- 1. Warehouse
- 2. Office space
- 3. Conference room
- 4. Warehouse
- 5. Warehouse









#### 2080 N 15TH AVE, MELROSE PARK, IL | FOR SALE / LEASE

# OTAR MIN MODERAL

#### 2080 NORTH 15TH AVENUE

Immediate Access to the Areas' Best Amenities, Including Freedom Commons, Incredible Restaurants, Hotels, Business Services and Daycare Centers













## Contact

Lawrence R. Much, SIOR +1 630 691 0606 Imuch@hiffman.com



One Oakbrook Terrace Suite 400 Oakbrook Terrace, Illinois 60181 +1 630 932 1234

hiffman.com