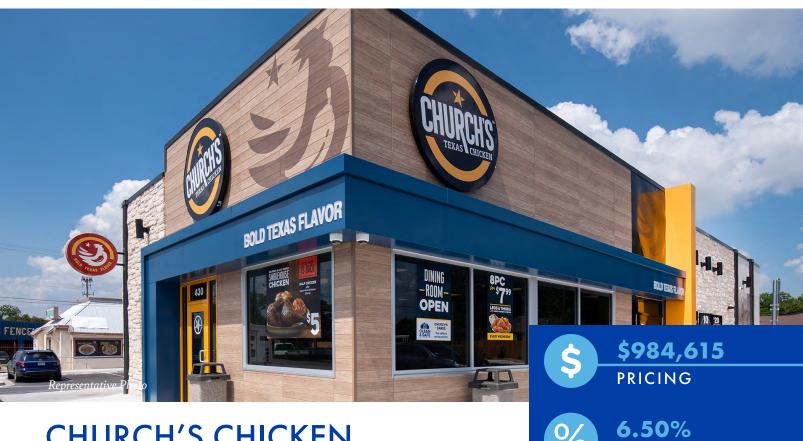

## **CHURCH'S CHICKEN**

3280 Medgar Evers Blvd | Jackson, MS 39213

Rare Corporate Sale-Leaseback

Absolute NNN Lease | No Landlord Responsibility | 10% Increases Every 5 Years

Above Average Store Performance | Low Rent to Sales Ratio

Church's Texas Chicken Record Development in 2023

Less than a Quarter-Mile from Johnson Elementary School

Located on a Signalized Intersection | 3 Points of **Ingress and Egress** 

CAP RATE

10 Minutes from Hawkins Field Airport and Jackson **Municipal Airport** 