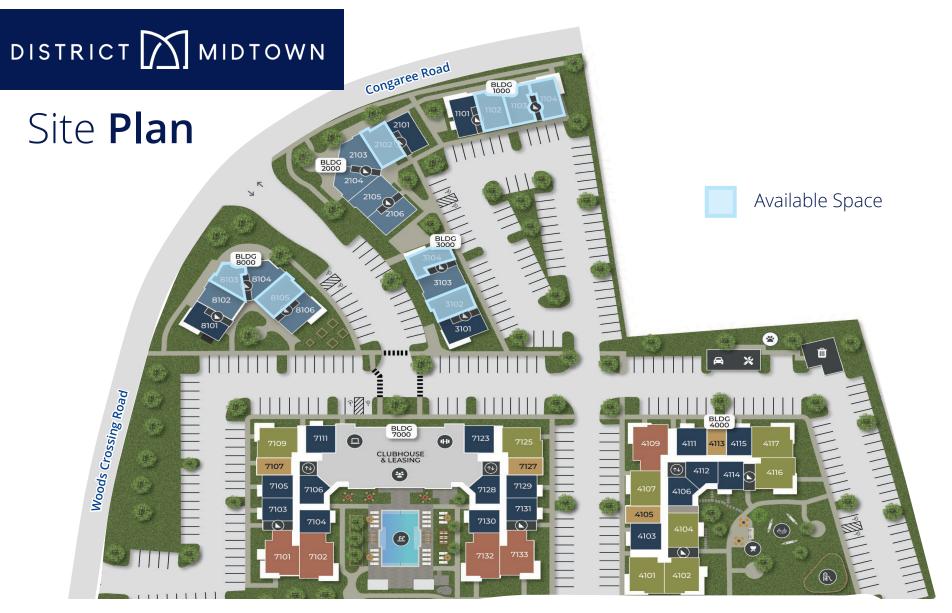

# New Mixed-Use Retail

- Rare small suite opportunities:
   ±943-1,010 SF
- Adjacent suites can be combined
- Directly across from Haywood Mall
- Central location with large trade area
- 337 on-site apartments
- Contact broker for pricing

Retail suites offer exceptional visibility, small footprints, economical deal structures, and access to 337 on-site apartments.

### Building 1000

| 1102 | 1,008 SF |
|------|----------|
| 1103 | 1,006 SF |
| 1104 | 990 SF   |

### Building 2000

| 2102 | 1,010 SF                   |
|------|----------------------------|
| 2103 | Golden & Green<br>Hair Co. |
| 2104 | Solé Espresso Bar          |
| 2105 | The Greenville Spark       |
| 2106 | Wyldlight Studio           |

## Building 3000

| 3102 | 1,008 SF |
|------|----------|
| 3103 | Lashbar  |
| 3104 | 990 SF   |

## Building 8000

| 8102 | Bryans<br>Sports Mem. |
|------|-----------------------|
| 8103 | 943 SF                |
| 8104 | Ro & Co.              |
| 8105 | 1,006 SF              |
| 8106 | Waffle Drop           |