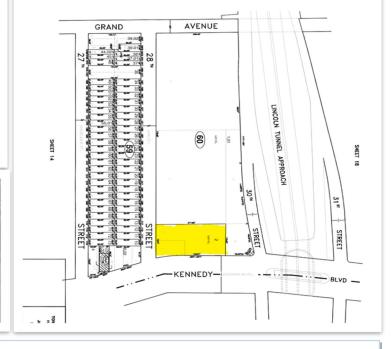

## 2811 Kennedy blvd, North Bergen, NJ 07047

2811 kennedy blvd ,North Bergen isa medical office building fully occupied.

Has 4 tenants MRI facility ,Obstetrician ,Orthodontist & a Holistic center .

Approximately 5,940 square feet Land, over 27,172.54 square feet (approximately half an acre) ,annual taxes amount to \$32,172.54.

Property enjoys great exposure on Kennedy Blvd between 28th St and 30th St. Convenient access to 495 highways and the Lincoln Tunnel.

Land Use: Classified as C2 commercial, has the potential for development into 80 to 150 residential units, Hotel. Assisted living Facility or adult daycare.