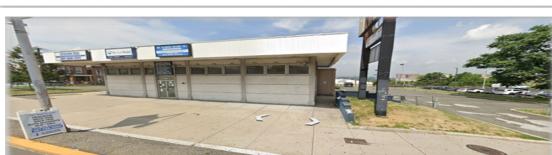

## 2811 Kennedy blvd, North Bergen, NJ 07047

2811 kennedy blvd ,North Bergen isa medical office building fully occupied.

Has 4 tenants MRI facility ,Obstetrician ,Orthodontist & a Holistic center .

Approximately 5,940 square feet Land, over 27,172.54 square feet (approximately half an acre) ,annual taxes amount to \$32,172.54.

Property enjoys great exposure on Kennedy Blvd between 28th St and 30th St. Convenient access to 495 highways and the Lincoln Tunnel.

Land Use: Classified as C2 commercial, has the potential for development into 80 to 150 residential units, Hotel. Assisted living Facility or adult daycare.