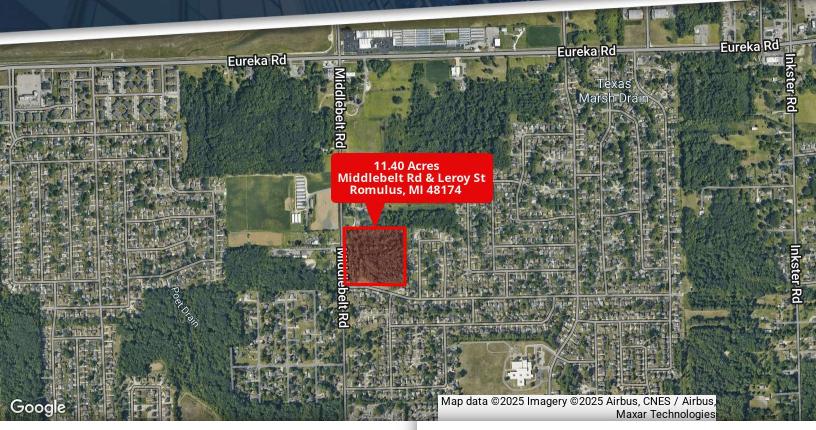

## FOR SALE 11.40 ACRES ON MIDDLEBELT RD

## MIDDLEBELT & LEROY Romulus, MI 48174

## **PROPERTY HIGHLIGHTS:**

- ±11.4 Acres of land
- Zoned for residential
- Sale Price: \$75,000
- Nearby Detroit Metro Airport (DTW) | ±1,100 flights per day

| DEMOGRAPHICS      |          |          |          |
|-------------------|----------|----------|----------|
|                   | 1 MILE   | 3 MILES  | 5 MILES  |
| Total Population  | 8,635    | 33,946   | 102,564  |
| Daytime Employees | 1,013    | 14,987   | 45,846   |
| Avg HH Incomes    | \$61,539 | \$59,927 | \$70,575 |