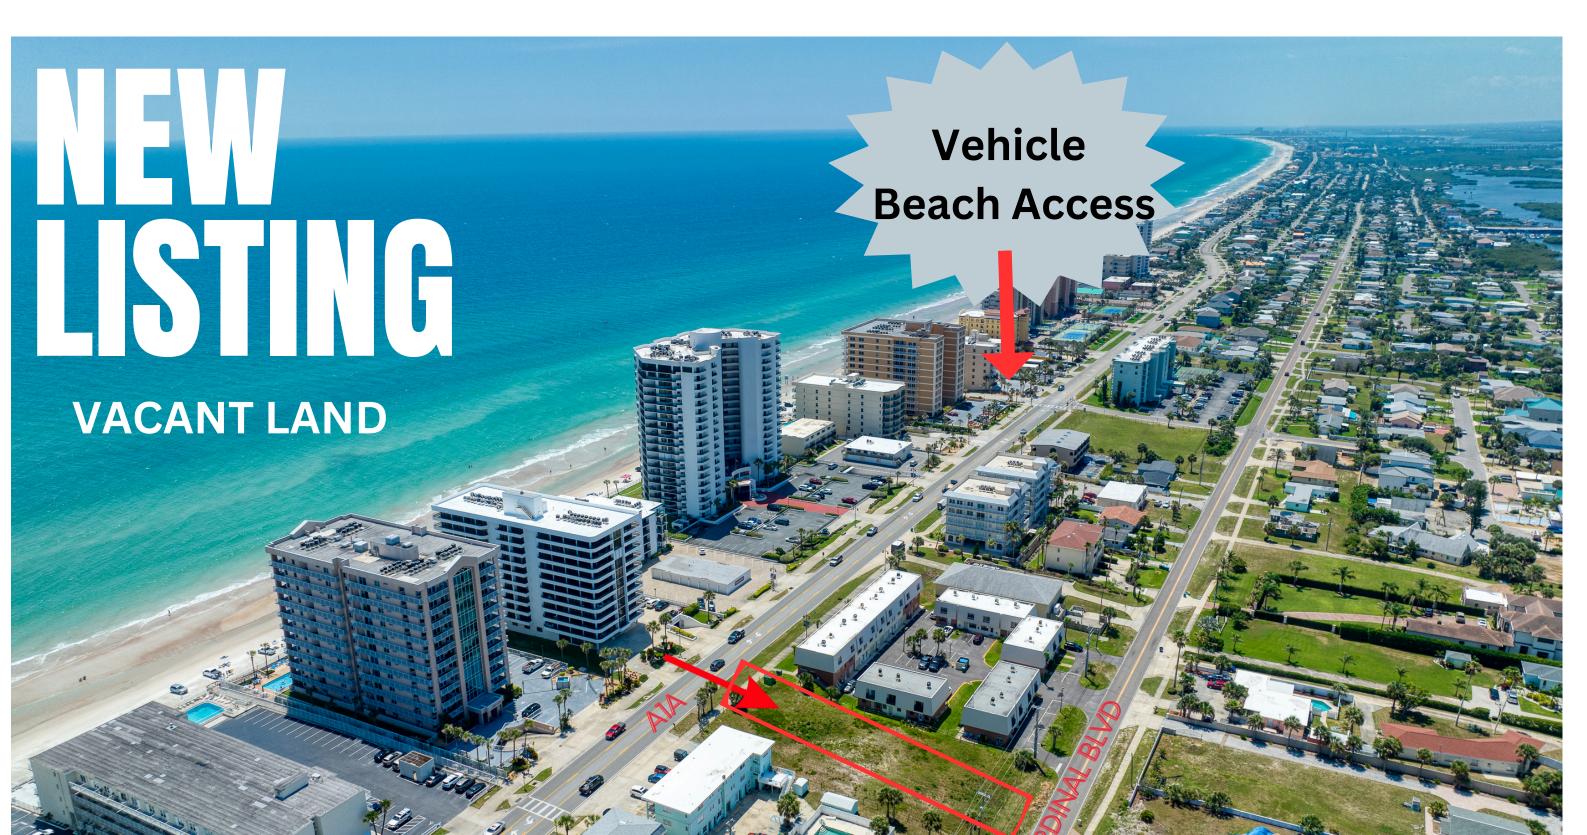

# **3742 S. ATLANTIC AVENUE** Daytona Beach Shores, Fl,32118

"Rare Opportunity in Daytona Beach Shores: Vacant Multi-Family Lot" \*\*\*

### **PROPERTY DETAILS**

| <u>Acreage:</u> | Proximity to the beach: ( .2 miles to Emilia  |
|-----------------|-----------------------------------------------|
| 0.47            | Ave Beach Vehicle Access Point), local        |
| 0.47            | amenities, restaurants, and entertainment     |
| Lot Size:       | options. Investment Potential: Daytona Beach  |
| 100x205         | Shores is a thriving market with a high       |
|                 | demand for rental properties, making this lot |
| Lot SqFt:       | an excellent investment opportunity for       |
| 20,500          | developers and investors.                     |