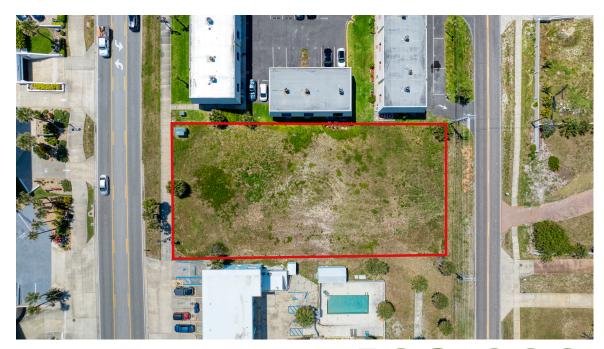

### **PROPERTY DETAILS**

| <u>Acreage:</u> | Proximity to the beach: ( .2 miles to Emilia  |
|-----------------|-----------------------------------------------|
| 0.47            | Ave Beach Vehicle Access Point), local        |
| 0.47            | amenities, restaurants, and entertainment     |
| Lot Size:       | options. Investment Potential: Daytona Beach  |
| 100x205         | Shores is a thriving market with a high       |
|                 | demand for rental properties, making this lot |
| Lot SqFt:       | an excellent investment opportunity for       |
| 20,500          | developers and investors.                     |