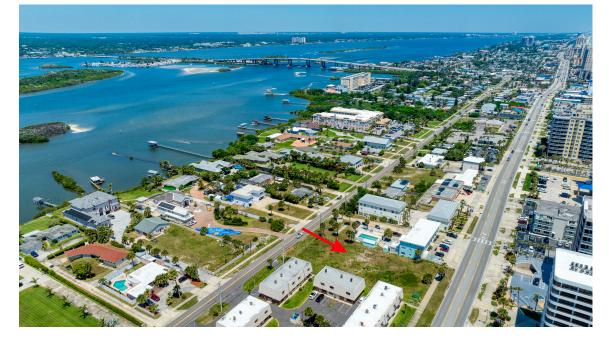

### **PROPERTY DETAILS**

| <u>Acreage:</u> | Proximity to the beach: ( .2 miles to Emilia  |
|-----------------|-----------------------------------------------|
| 0.47            | Ave Beach Vehicle Access Point), local        |
| 0.47            | amenities, restaurants, and entertainment     |
| Lot Size:       | options. Investment Potential: Daytona Beach  |
| 100x205         | Shores is a thriving market with a high       |
|                 | demand for rental properties, making this lot |
| Lot SqFt:       | an excellent investment opportunity for       |
| 20,500          | developers and investors.                     |